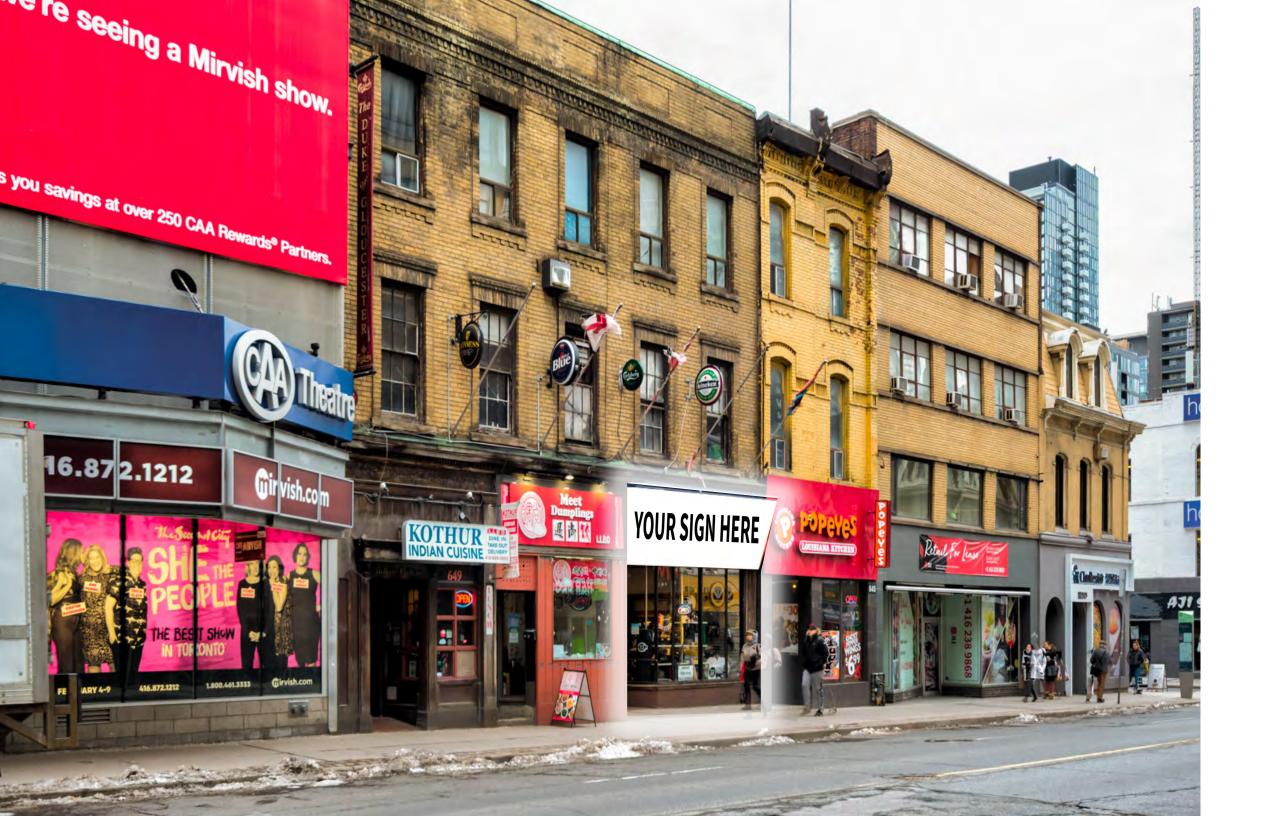

**YOUR SIGN HERE** 

H&R BL

POPeyev

645

238 9868

Overview

Located on the east side of Yonge Street just south of Bloor Street, 647 Yonge Street offers an opportunity to secure a high exposure location with ample frontage on one of Canada's busiest streets.

Situated between Wellesley Street and Bloor Street, this unique opportunity is located at the centre of significant residential density and offers convenient access to public transit via Bloor-Yonge or Wellesley Subway Stations. 647 Yonge Street is strategically located a short distance from Bloor Street's luxury retail district, ("Mink Mile"), Yonge-Dundas Square and the Toronto Eaton Centre, making it ideal for a variety of retail uses.