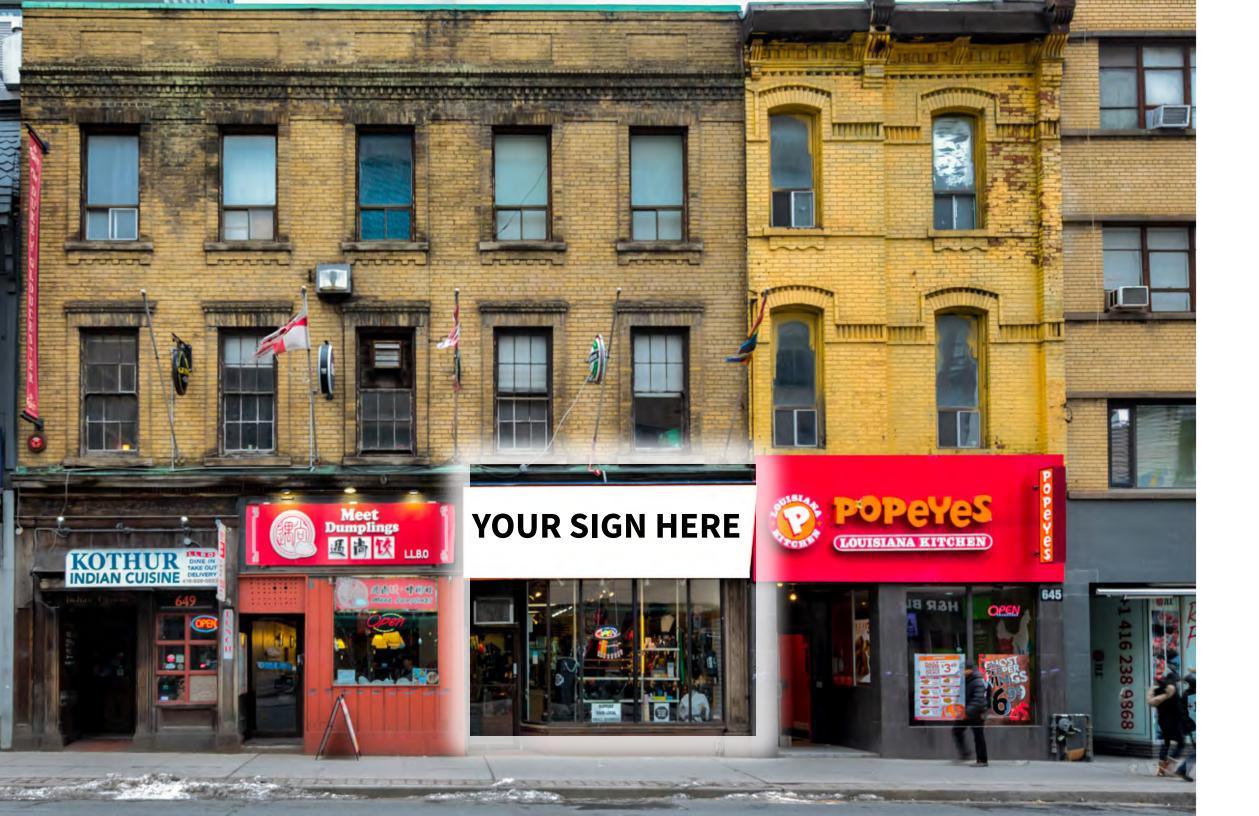

## 647 Yonge Street

A SNA DU AVIENNA

12

ALL REAL

Meet Dumplings

志 18

LLB.0

中国动

**YOUR SIGN HERE** 

H&R BL

POPeyev

645

238 9868

Overview

Located on the east side of Yonge Street just south of Bloor Street, 647 Yonge Street offers an opportunity to secure a high exposure location with ample frontage on one of Canada's busiest streets.