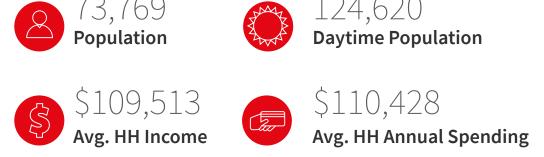

Demographics 8 73,769 8 Population 124,620 Daytime Population

Property details

GROUND FLOOR: 1,400 SF AVAILABLE: Immediately TERM: 5 - 10 Years NET RENT: Contact Listing Agents ADDITIONAL RENT: \$31.00 PSF (est. 2022)