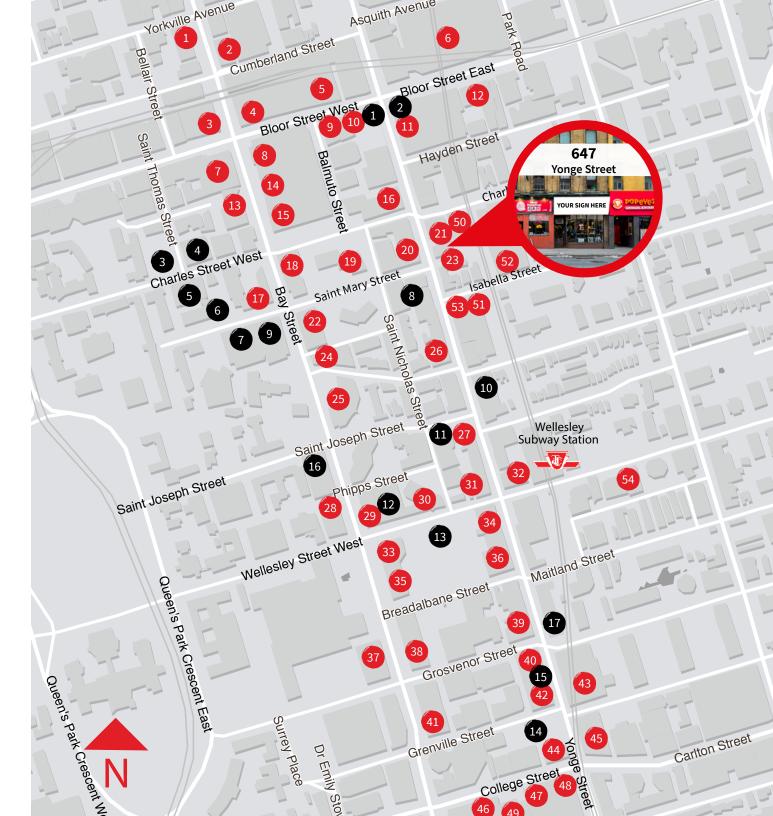

Nearby retailers & development map

#### **NEARBY RETAILERS**

- **1** Pusateri's
- **2** Wine Rack
- **3** Davids
- **GAP**
- **6** Holt Renfrew
- 6 Hudson's Bay
- **7** TD Canada Trust
- 8 BMO
- **9** Scotiabank
- 10 H&M
- **1** Nordstrom Rack

- 12 Crema Coffee Co.
- **13** Tim Hortons
- **1** Indigo
- 15 Cineplex
- **10** Shoppers Drug Mart
- **1** Subway
- 18 Starbucks
- 19 Rabba Fine Foods
- **1 Blyth Academy**
- **21** Tim Hortons
- **22** UPS

- 23 Panasonic Theatre
- Binns 24
- **3** Hakim Optical
- Hero Certified Burger 26
- 27 Aroma
- Tim Hortons 28
- **29** Hero Certified Burgers
- 30 Rabba
- RBC 31
- Available 32
- **33** Rogers

- 3 Scotiabank
- **35** Subway
- **30** Tim Hortons
- **1** Second Cup Coffee
- **38** Remedy's Rx
- 39 RBC
- **Wine Rack**
- **41** Starbucks
- **42** McDonald's
- **43** Second Cup Coffee
- **49** Starbucks

- 47 Metro
- 49 BMO
- Wish 50

- **53** Hone Fitness

- **RESIDENTIAL UNITS COMPLETED / UNDER CONSTRUCTION**
- **1** Bloor Street West, 416 units
- **2** 1 Bloor Street East, 789 units
- 3 2 St Thomas Street, 248 units
- **1** St Thomas Street, 77 units
- **5** 77 Charles Street, 56 units
- **6** 70 St Mary Street, 220 units

- **0** 65 St Mary Street, 429 units
- **3** 75 St Nicholas Street, 307 units
- 1080 Bay Street, 755 units
- **1** 599 Yonge Street, 600 units
- **①** 5 St Joseph Street, 492 units
- **1** 955 Bay Street, 729 units

- 11 Wellesley Street, 739 units
- **1** 21 Grenville Street, 495 units
- **1** 460 Yonge Street, 600 units
- **1**THOUSAND Bay, 458 units
- **1** 501 Yonge Street, 608 units

**TOTAL RESIDENTIAL UNITS | 8,018 Units** 

**49** Shoppers Drug Mart 46 Rexall **49** Tim Hortons

**11** Rabba Fine Foods **1 Artful Dodger Pub 54** The Fox & Fiddle

Floor plan

Ground Floor | 1,400 SF

**Senior Vice President** +1 416 855 0907 Brandon.Gorman@am.jll.com