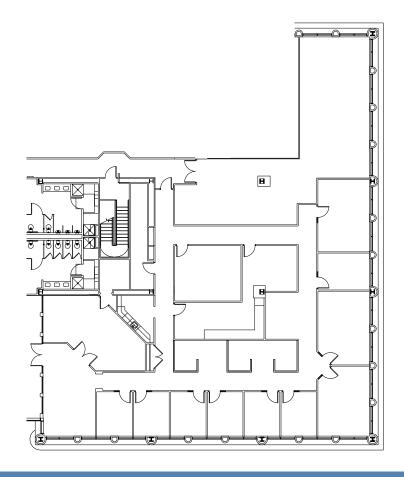

## 224 Valley Creek Boulevard, Exton, PA 19341

| Building | 224       |
|----------|-----------|
| Floor    | First     |
| Suite    | 100       |
| Size     | 6,992 RSF |
|          |           |