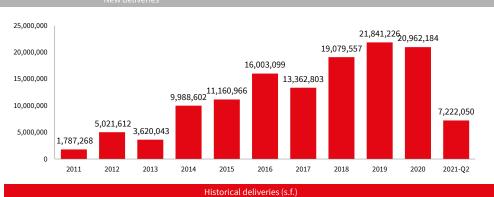

et absorption.

| Fundamentals         | Forecast          |
|----------------------|-------------------|
| YTD net absorption   | 16,374,662 s.f. ▲ |
| Under construction   | 41,463,570 s.f. ▲ |
| Total vacancy        | 4.0% ▼            |
| Sublease vacancy     | 89,954 s.f. ▶     |
| Direct asking rent   | \$5.88 p.s.f. 🛕   |
| Sublease asking rent | \$4.67 p.s.f. ▶   |
| Concessions          | Stable 🕨          |



### Total vacancy (%)



2007 2009 2011 2013 2015 2017 2019 2021

### **Average asking rent** (\$ p.s.f.)



2007 2009 2011 2013 2015 2017 2019 2021



### Eastern & Central Pennsylvania

Q2 2021

#### Industrial development

This report analyzes all industrial developments under construction & new deliveries > 30,000 s.f.

### 7,222,050

#### Total delivered YTD (s.f.)





| Top 5 projects delivered to date    |               |                          |            |                   |               |                        |
|-------------------------------------|---------------|--------------------------|------------|-------------------|---------------|------------------------|
| Building                            | Submarket     | Owner                    | RBA (s.f.) | Construction type | Delivery date | Leased at delivery (%) |
| Mount Pocono Logistics Center       | Northeast PA  | Logistics Property Co.   | 749,736    | Speculative       | Q2 2021       | 100%                   |
| Crackersport Road - Bldg. C         | Lehigh Valley | Black Creek Group        | 640,305    | Speculative       | Q1 2021       | 0%                     |
| Delaware Lo