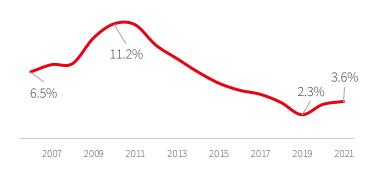

The recent leasing spree, combined with the delivery of several preleased development projects has driven second quarter absorption to 17.0 million s.f., the highest quarterly level this market cycle. 5.6 million s.f. of those gains were in the Lehigh Valley, where tenants were active in leasing several existing Class A buildings. As a result, Region-wide vacancy has plummeted to 3.1%, the lowest level in this market cycle. This is notable, given construction volumes are at their highest level in history.

### Northeast vacancy rates have dropped to 3.1 percent, as the Lehigh Valley notches massive absorption gains

Source: JLL Research