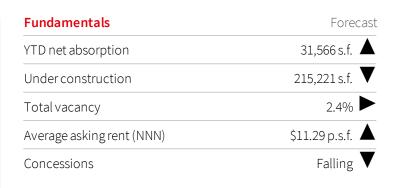

# Fairfield

- Second quarter leasing was subdued by limited availabilities.
- Link Industrial Properties and The Hampshire Companies new Class A development is expected to deliver Q3 2021 and fetch rents above \$13.00 NNN rents.
- Although rents continue to rise in the submarket, Fairfield can still provide cost savings to tenants looking to relocate from locations closer to New York City.

Comprised of 12.0 million s.f., the inventory of the Fairfield submarket is predominantly made up of light industrial and flex buildings 50,000 s.f. and less. Like other Northern New Jersey submarkets without direct access to I-95, the Fairfield submarket is considered a secondary location and is home to many small, local users who service the surrounding affluent communities. Nonetheless, Fairfield continues to be one of Northern New Jersey's tightest submarkets, as indicated by its consistently low vacancy rates and elevated asking rental rates. This has made the submarket highly coveted by institutional investors, evident by Blackstone Group acquiring nearly 2.0 million s.f. of product since 2017.

Limited existing availabilities in Fairfield resulted in a relatively subdued second quarter for the submarket, as leasing velocity was dominated by renewals smaller than 50,000 s.f. Link Industrial and the Hampshire Company's 215,221 s.f. project in West Caldwell continues to be built and is expected to deliver over the next several months. Supported by the lack of supply in the submarket and limited Class A stock statewide, asking rents for the project are nearly 14.00 p.s.f. This has helped propel overall average asking rents over 20.0% higher over the past 12 months.

### Outlook

Given the limited Class A options across Northern New Jersey, the 5 Dedrick project is expected to lease before year-end. As a result, absorption levels are expected to reach its highest annual level this market cycle. Given the supply and demand imbalance within the submarket and across the state, tenants with lease renewals should be aware of their renewal dates and be prepared for significantly higher rents. However, with rents in more eastern submarkets like the Meadowlands continuing to accelerate higher, locations like Fairfield can still provide cost savings to tenants looking to relocate within Northern New Jersey.