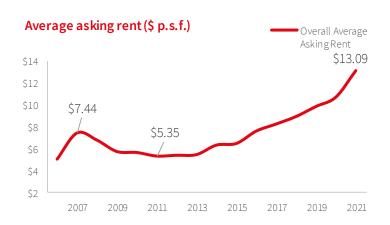

| Forecast                |
|-------------------------|
| 161,904 s.f. ▲          |
| 816,086 s.f. 🛕          |
| 1.6% ▼                  |
| \$25.84 p.s.f. <b>A</b> |
|                         |

- Over the last two years, over 850,000 s.f. of space has been leased by e-commerce retailers.
- Average asking rents surpassed the \$31.00 p.s.f. mark.
- Tenant demand in the Bronx remains at an all-time high with over 3.0 million s.f. of demand exclusively in this submarket.

| <b>Fundamentals</b> For   |                  |  |
|---------------------------|------------------|--|
| YTD net absorption        | -5,170 s.f. ▲    |  |
| Under construction        | 568,500 s.f.     |  |
| Total vacancy             | 1.3% 🛕           |  |
| Average asking rent (NNN) | \$31.69 p.s.f. 🛕 |  |