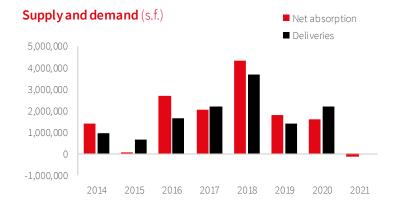

| Fundamentals              | Forecast                |
|---------------------------|-------------------------|
| YTD net absorption        | 1,420,552 s.f. <b>△</b> |
| Under construction        | 1,103,133 s.f. ▼        |
| Total vacancy             | 1.2%                    |
| Average asking rent (NNN) | \$9.28 p.s.f. <b>△</b>  |
| Concessions               | Falling $lacktriang$    |