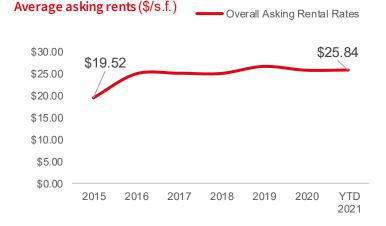

### Fundamentals

Total average asking rent (NNN)

Forecast

\$9.01 p.s.f. ▶

| YTD net absorption | 23,301,469 s.f. <b>A</b> |
|--------------------|--------------------------|
| QTD net absorption | 17,025,541 s.f. ▲        |
| Underconstruction  | 57,271,786 s.f. ►        |
| Total vacancy      | 3.1%                     |