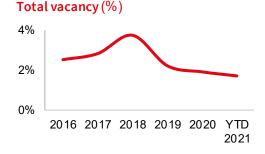

| Fundamentals         | Forec          | cast    |
|----------------------|----------------|---------|
| YTD net absorption   | 159,191 s.f.   |         |
| Under construction   | 3,251,431 s.f. |         |
| Total vacancy        | 1.7%           | <b></b> |
| Sublease vacancy     | 189,440 s.f.   |         |
| Direct asking rent   | \$28.78 p.s.f. |         |
| Sublease asking rent | \$20.16 p.s.f. |         |
| Concessions          | Stable         |         |
|                      |                |         |