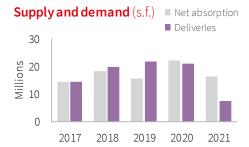

### Industrial development

This report analyzes all industrial developments under construction & new deliveries > 30,000 s.f.

### 5,031,856

### Under construction

### 14,117,874