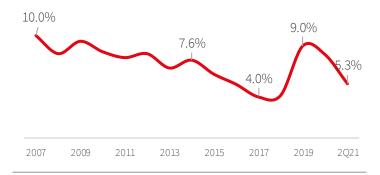

The recent leasing spree, combined with the delivery of several preleased development projects has driven second quarter absorption to 17.0 million s.f., the highest quarterly level this market cycle. 5.6 million s.f. of those gains were in the Lehigh Valley, where tenants were active in leasing several existing Class A buildings. As a result, Region-wide vacancy has plummeted to 3.1%, the lowest level in this market cycle. This is notable, given construction volumes are at their highest level in history.

### Northeast vacancy rates have dropped to 3.1 percent, as the Lehigh Valley notches massive absorption gains

Source: JLL Research