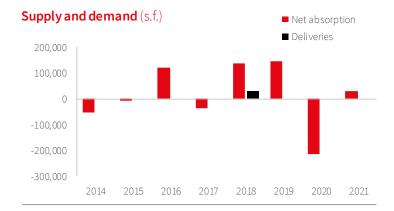

# Fairfield

- Second quarter leasing was subdued by limited availabilities.
- Link Industrial Properties and The Hampshire Companies new Class A development is expected to deliver Q3 2021 and fetch rents above \$13.00 NNN rents.
- Although rents continue to rise in the submarket, Fairfield can still provide cost savings to tenants looking to relocate from locations closer to New York City.

Comprised of 12.0 million s.f., the inventory of the Fairfield submarket is predominantly made up of light industrial and flex buildings 50,000 s.f. and less. Like other Northern New Jersey submarkets without direct access to I-95, the Fairfield submarket is considered a secondary location and is home to many small, local users who service the surrounding affluent communities. Nonetheless, Fairfield continues to be one of Northern New Jersey's tightest submarkets, as indicated by its consistently low vacancy rates and elevated asking rental rates. This has made the submarket highly coveted by institutional investors, evident by Blackstone Group acquiring nearly 2.0 million s.f. of product since 2017.

Limited existing availabilities in Fairfield resulted in a relatively subdued second quarter for the submarket, as leasing velocity was dominated by renewals smaller than 50,000 s.f. Link Industrial and the Hampshire Company's 215,221 s.f. project in West Caldwell continues to be built and is expected to deliver over the next several months. Supported by the lack of supply in the submarket and limited Class A stock statewide, asking rents for the project are nearly 14.00 p.s.f. This has helped propel overall average asking rents over 20.0% higher over the past 12 months.