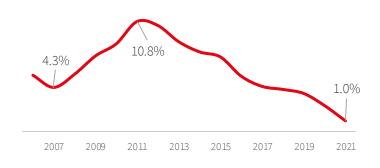

k**

Southern New Jersey's impressive track record of leasing and absorption prove that the submarket needs more speculative construction activity. 25.6 million s.f. is planned in the submarket over the long term, however, only a handful able to break ground over the next 12 months. This perennial discipline is expected to cause rents to continue to trend higher and keep vacancy at low levels.

| Fundamentals              | Forecast                 |
|---------------------------|--------------------------|
| YTD net absorption        | 2,315,211 s.f. 🛕         |
| Under construction        | 2,012,940 s.f. 🛕         |
| Total vacancy             | 1.0% ▼                   |
| Average asking rent (NNN) | \$7.23 p.s.f.            |
| Concessions               | Falling $\overline{f V}$ |











# **Eastern & Central PA**

# Driven by record leasing activity, Class A asking rents soar 16.3% in the first half of 2021.

- Following a record 14.8 million s.f. of new leasing activity in Q2, 16.4 million s.f. of positive net absorption has been recorded in the first half of 2021, significantly outpacing new deliveries.
- The Class A vacancy rate fell 370 basis points quarter-over-quarter to the lowest level since 2017, applying significant upward pressure on Class A asking rents.
- While new ground-breakings in Q2 continued to elevate active construction levels to an all-time high, 52.2% of the 41.5 million s.f. underway is currently preleased.

Despite several previous quarters of milestone activity in the Eastern & Central PA industrial market, new benchmarks were set in Q2 2