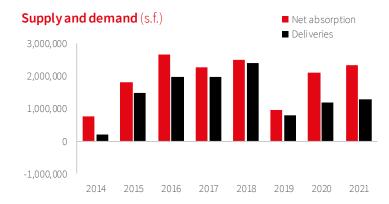

ook**

Southern New Jersey's impressive track record of leasing and absorption prove that the submarket needs more speculative construction activity. 25.6 million s.f. is planned in the submarket over the long term, however, only a handful able to break ground over the next 12 months. This perennial discipline is expected to cause rents to continue to trend higher and keep vacancy at low levels.

| Fundamentals              | Forecast                 |
|---------------------------|--------------------------|
| YTD net absorption        | 2,315,211 s.f. 🛕         |
| Under construction        | 2,012,940 s.f. 🛕         |
| Total vacancy             | 1.0% ▼                   |
| Average asking rent (NNN) | \$7.23 p.s.f.            |
| Concessions               | Falling $\overline{f V}$ |











# **Eastern & Central PA**

# Driven by record leasing activity, Class A asking rents soar 16.3% in the first half of 2021.

- Following a record 14.8 million s.f. of new leasing activity in Q2, 16.4 million s.f. of positive net absorption has been recorded in the first half of 2021, significantly outpacing new deliveries.
- The Class A vacancy rate fell 370 basis points quarter-over-quarter to the lowest level since 2017, applying significant upward pressure on Class A asking rents.
- While new ground-breakings in Q2 continued to elevate active construction levels to an all-time high, 52.2% of the 41.5 million s.f. underway is currently preleased.

Despite several previous quarters of milestone activity in the Eastern & Central PA industrial market, new benchmarks were set in Q2