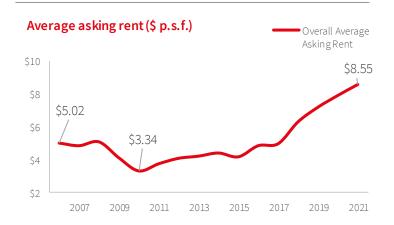

### **Average asking rent** (\$ p.s.f.)

2007 2009 2011 2013 2015 2017 2019 2021