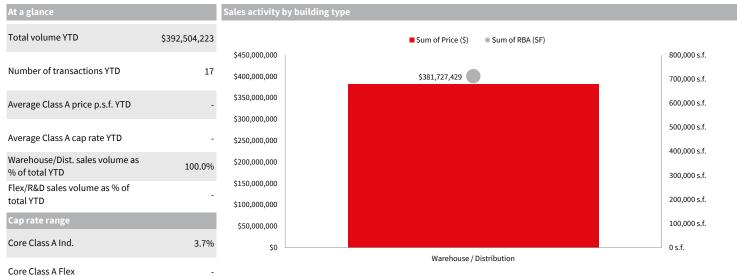

### Industrial sales activity

### This report analyzes all industrial sales > 10,000 / 30,000 s.f.

| Top sales transactions this | year                   |                                                      |             |                |           |           |
|-----------------------------|------------------------|------------------------------------------------------|-------------|----------------|-----------|-----------|
| Building address            | Buyer company          | Seller company                                       | Size (s.f.) | Sales price \$ | \$ p.s.f. | Sale date |
| 1080 Leggett Ave            | CenterPoint Properties | Goldman Sachs, Blumenfeld<br>Development Group, Ltd. | 144,000     | \$116,500,000  | \$809     | May-21    |
| 18220 Liberty Ave           | Elion Partners         | Liberty Equities                                     | 180,000     | \$58,100,000   | \$323     | Apr-21    |
| 2300 Linden Blvd            | BentallGreenOak        | Turnbridge Equities, Harbor Group<br>International   | 90,000      | \$46,000,000   | \$511     | Feb-21    |
| 688-702 Court St            | Madison Capital        | Pearl Realty Management                              | 130,318     | \$45,000,000   | \$345     | May-21    |
| 900 E 138th St              | RealTerm Logistics     | Parallel Products                                    | 35,681      | \$37,775,500   | \$1,059   | May-21    |