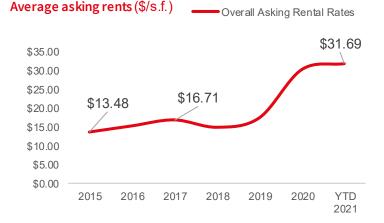

| <b>Fundamentals</b> For   |                  |  |
|---------------------------|------------------|--|
| YTD net absorption        | -5,170 s.f. ▲    |  |
| Under construction        | 568,500 s.f.     |  |
| Total vacancy             | 1.3% 🛕           |  |
| Average asking rent (NNN) | \$31.69 p.s.f. 🛕 |  |