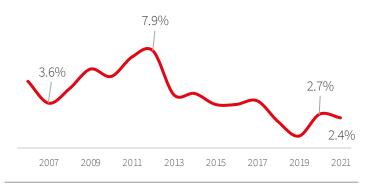

# Fairfield

- Second quarter leasing was subdued by limited availabilities.
- Link Industrial Properties and The Hampshire Companies new Class A development is expected to deliver Q3 2021 and fetch rents above \$13.00 NNN rents.
- Although rents continue to rise in the submarket, Fairfield can still provide cost savings to tenants looking to relocate from locations closer to New York City.

Comprised of 12.0 million s.f., the inventory of the Fairfield submarket is predominantly made up of light industrial and flex buildings 50,000 s.f. and less. Like other Northern New Jersey submarkets without direct access to I-95, the Fairfield submarket is considered a secondary location and is home to many small, local users who service the surrounding affluent communities. Nonetheless, Fairfield continues to be one of Northern New Jersey's tightest submarkets, as indicated by its consistently low vacancy rates and elevated asking rental rates. This has made the submarket highly coveted by institutional investors, evident by Blackstone Group acquiring nearly 2.0 million s.f. of product since 2017.

Limited existing availabilities in Fairfield resulted in a relatively subdued second quarter for the submarket, as leasing velocity was dominated by renewals smaller than 50,000 s.f. Link Industrial and the Hampshire Company's 215,221 s.f. project in West Caldwell continues to be built and is expected to deliver over the next several months. Supported by the lack of supply in the submarket and limited Class A stock statewide, asking rents for the project are nearly 14.00 p.s.f. This has helped propel overall average asking rents over 20.0% higher over the past 12 months.