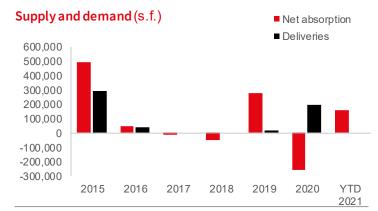

The recent leasing spree, combined with the delivery of several preleased development projects has driven second quarter absorption to 17.0 million s.f., the highest quarterly level this market cycle. 5.6 million s.f. of those gains were in the Lehigh Valley, where tenants were active in leasing several existing Class A buildings. As a result, Region-wide vacancy has plummeted to 3.1%, the lowest level in this market cycle. This is notable, given construction volumes are at their highest level in history.