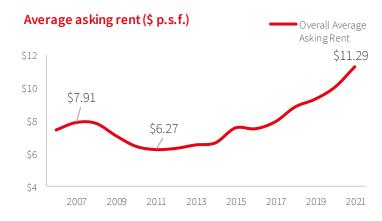

### Fundamentals

Total average asking rent (NNN)

Forecast

\$9.01 p.s.f. ▶

| YTD net absorption | 23,301,469 s.f. <b>A</b> |
|--------------------|--------------------------|
| QTD net absorption | 17,025,541 s.f. ▲        |
| Underconstruction  | 57,271,786 s.f. ►        |
| Total vacancy      | 3.1%                     |

### **Average asking rent** (\$ p.s.f.)

2007 2009 2011 2013 2015 2017 2019 2021

Q2 2021

New Jersery