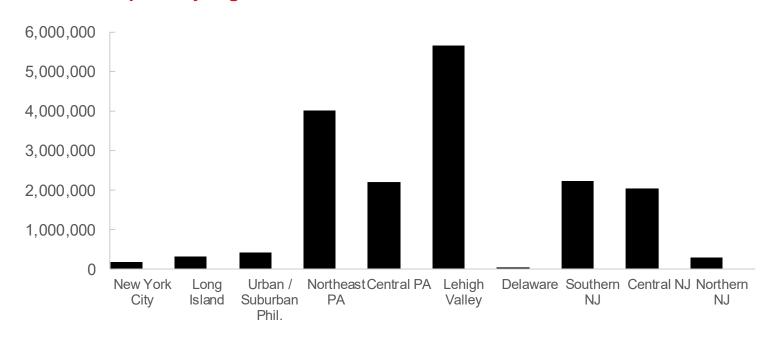

### Construction activity by market

<sup>\*</sup>Includes buildings over 30,000s.f. currently under construction