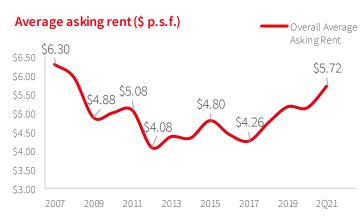

### **Average asking rent** (\$ p.s.f.)

2007 2009 2011 2013 2015 2017 2019 2021

Q2 2021

New Jersery