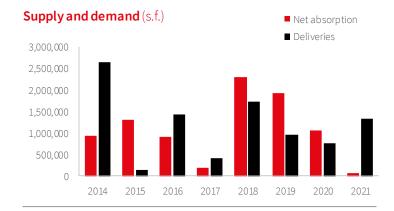

### Total delivered YTD (s.f.)

| Top 5 projects delivered to date |           |                   |            |                   |               |                        |
|----------------------------------|-----------|-------------------|------------|-------------------|---------------|------------------------|
| Building                         | Submarket | Owner             | RBA (s.f.) | Construction type | Delivery date | Leased at delivery (%) |
| 300 Creekview Ave                | Port      | Greek Development | 1,105,000  | Speculative       | Q2 2021       | 100%                   |
| 600 Linden Logistics Way         | Port      | Greek Development | 843,203    | Speculative       | Q1 2021       | 0%                     |
| 11 C Court S                     | Exit 10   | 2020 Acquisitions | 699,600    | Speculative       | Q2 2021       | 100%                   |
| 150 Old New Brunswick            | Exit 10   | Duke Realty       | 622,230    | Speculative       | Q2 2021       | 100%                   |
| 500 Linden Logistics Way         | Port      | Greek Development | 480,740    | Speculative       | Q1 2021       | 100%                   |

### 14,117,874

### Under construction (s.f.)

| Under construction in-depth                 |                  |
|---------------------------------------------|------------------|
| Total pre-leased (%)                        | 52.2%            |
| Total speculative under construction (s.f.) | 13,913,624       |
| Total BTS under construction (s.f.)         | 204,250          |
| Total Owner-user under construction (s.f.)  | =                |
| Total # of properties UC                    | 43               |
| Asking rental rate (low - high)             | \$8.00 - \$18.00 |