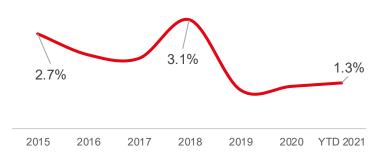

The recent leasing spree, combined with the delivery of several preleased development projects has driven second quarter absorption to 17.0 million s.f., the highest quarterly level this market cycle. 5.6 million s.f. of those gains were in the Lehigh Valley, where tenants were active in leasing several existing Class A buildings. As a result, Region-wide vacancy has plummeted to 3.1%, the lowest level in this market cycle. This is notable, given construction volumes are at their highest level in history.

### Northeast vacancy rates have dropped to 3.1 percent, as the Lehigh Valley notches massive absorption gains

Source: JLL Research