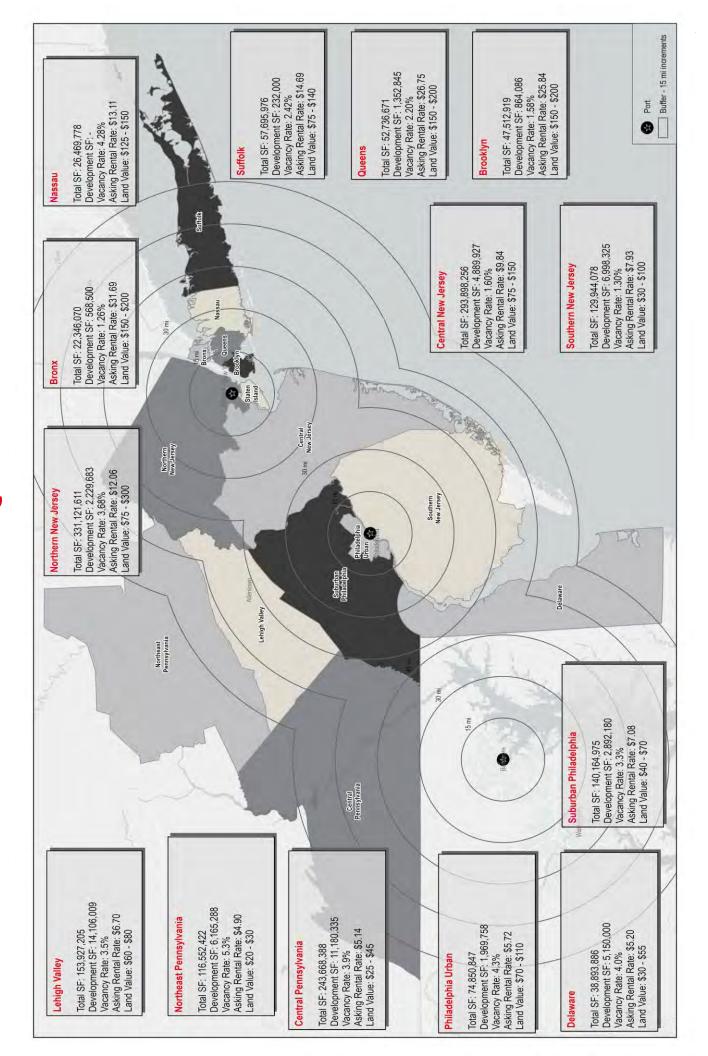

### Northeast Industrial Market

| Туре                     | Total<br>stock (s.f.) | Total<br>vacancy | Total<br>availability | YTD net<br>absorption | YTD const.<br>Deliveries | Under construction | Q2 2021<br>avg. rent |
|--------------------------|-----------------------|------------------|-----------------------|-----------------------|--------------------------|--------------------|----------------------|
| Warehouse & distribution | 1,329,024,693         | 3.2%             | 7.5%                  | 23,108,689            | 12,253,914               | 57,067,536         | \$8.94               |
| Manufacturing            | 406,153,945           | 2.6%             | 4.8%                  | 192,780               | 0                        | 204,250            | \$9.39               |
| Totals                   | 1,735,178,638         | 3.1%             | 6.8%                  | 23,301,469            | 12,253,914               | 57,271,786         | \$9.01               |

The Northeast Industrial Region, which is comprised of the industrial markets of New York, New Jersey, Pennsylvania, and Delaware, is the largest industrial market in the Country, with approximately 1.74 billion s.f. of industrial space. The market is comprised of both last mile distribution submarkets and some of the nation's preeminent regional distribution hubs. As tenants have become more sophisticated, state and former market delineations continue to blur and be less of a barrier

for industrial requirements which now search across the region as a whole. The proliferation of e-commerce has shifted real estate demand away from brick—and-mortar store fronts to industrial facilities with immediate access to large swaths of the U.S. population. Consequentially, industrial demand for the Northeast has swelled. As of the second quarter of 2021, 74.1 million square feet of industrial demand was searching for facilities in the Northeast, a 1.8 percent rise quarter-over-quarter.

### Leasing velocity topped 30.1 million s.f. in the second quarter of 2021, the highest level in history

Coming off a mammoth 2020, the market has incredibly managed to accelerate further over the past six months. Led by tremendous activity on Class A product, leasing velocity for the second quarter topped 30.1 million s.f., 40.7% above the trailing twelve-quarter average and the highest level in the market's history. This brings YTD 2021 volume to over 60.1 million s.f., dwarfing the previous record set in 2020, when 44.4 million s.f. was leased in the first half of the year. While 2020 volumes were dominated by e-commerce companies rapidly taking up space in response to stay-athome orders and pandemic-related shutdowns, 2021 leasing has been on the back of parcel carriers and 3PLs expanding their footprint to help themselves and their clients meet the surging number of packages now being ordered online.

The recent leasing spree, combined with the delivery of several preleased development projects has driven second quarter absorption to 17.0 million s.f., the highest quarterly level this market cycle. 5.6 million s.f. of those gains were in the Lehigh Valley, where tenants were active in leasing several existing Class A buildings. As a result, Region-wide vacancy has plummeted to 3.1%, the lowest level in this market cycle. This is notable, given construction volumes are at their highest level in history.

### Construction activity by market

<sup>\*</sup>Includes buildings over 30,000s.f. currently under construction