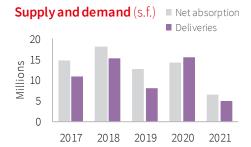

expect 2021 to surpass 2020 as the market's strongest year of leasing in history. With Class A vacancy at record lows and incredibly resilient preleasing rates, developers are in the driver's seat when it comes to lease negotiations. Thus, tenants looking for Class A product should be prepared to act quickly and pay high-water-mark rents in order to secure new construction availabilities.

| Fundamentals         | Forecast          |
|----------------------|-------------------|
| YTD net absorption   | 6,416,842 s.f. ▲  |
| Under construction   | 14,117,935 s.f. ▲ |
| Total vacancy        | 2.5% ▶            |
| Sublease vacancy     | 1,400,192 s.f. ▶  |
| Direct asking rent   | \$10.47 p.s.f. 🛕  |
| Sublease asking rent | \$10.02 p.s.f. 🛕  |
| Concessions          | Falling <b>V</b>  |





### **Average asking rent** (\$ p.s.f.)



2007 2009 2011 2013 2015 2017 2019 2021



Q2 2021

New Jersery

### Industrial development

This report analyzes all industrial developments under construction & new deliveries > 30,000 s.f.

### 5,031,856

### Total delivered YTD (s.f.)





| Top 5 projects delivered to date |           |                   |            |                   |               |                        |
|----------------------------------|-----------|-------------------|------------|-------------------|---------------|------------------------|
| Building                         | Submarket | Owner             | RBA (s.f.) | Construction type | Delivery date | Leased at delivery (%) |
| 300 Creekview Ave                | Port      | Greek Development | 1,105,000