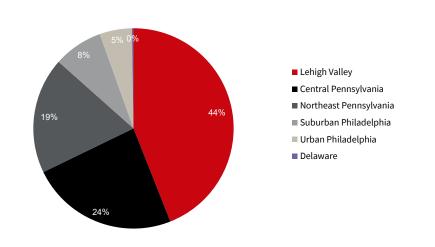

#### **Industrial leasing activity**

#### This report analyzes all closed industrial leases

173,941 1993

Avg. lease size (in s.f.)

Avg. building

construction date

0

Leasing activity (s.f.) by transaction type QTD

Renewal 541,240