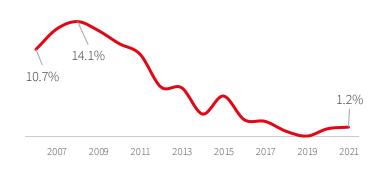

The recent leasing spree, combined with the delivery of several preleased development projects has driven second quarter absorption to 17.0 million s.f., the highest quarterly level this market cycle. 5.6 million s.f. of those gains were in the Lehigh Valley, where tenants were active in leasing several existing Class A buildings. As a result, Region-wide vacancy has plummeted to 3.1%, the lowest level in this market cycle. This is notable, given construction volumes are at their highest level in history.

### Northeast vacancy rates have dropped to 3.1 percent, as the Lehigh Valley notches massive absorption gains

Source: JLL Research