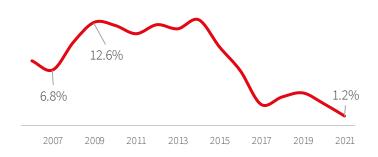

the state, the submarket's strong preleasing rates and hyper-low Class Avacancy suggest that more development is needed to satisfy demand. As a result, look for speculative development to continue to rise over the next several years. With this increase in development activity, Burlington will continue to be a state leader in leasing, as the submarket provides tenants the Class Aspace options lacking in other submarkets.

| Fundamentals              | Forecast             |
|---------------------------|----------------------|
| YTD net absorption        | 1,371,990 s.f. 🛕     |
| Under construction        | 4,985,385 s.f. 🛕     |
| Total vacancy             | 1.2% ▼               |
| Average asking rent (NNN) | \$8.55 p.s.f. 🛕      |
| Concessions               | Falling $lacktriang$ |







# Southern New Jersey (Exits 1-4)

- An undisclosed e-commerce company expanded its footprint in the third quarter, solidifying their position as the submarket's largest tenant.
- Over 55.0% of the 2.0 million s.f. under construction is already leased.
- Rising rents to the north and disciplined construction activity has pushed Class Aasking rents as high as \$7.75 p.s.f..

Southern New Jersey spans Camden, Gloucester and Salem counties. The area features immediate access to the population of urban and suburban Philadelphia, in addition to the Port of Philadelphia via four nearby bridges. Additionally, within it lies the midpoint of the New York – Washington DC corridor, easily accessing the major population centers of the East Coast. These factors, combined with greater land availabil