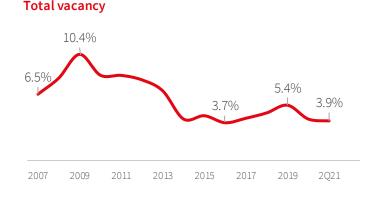

The recent leasing spree, combined with the delivery of several preleased development projects has driven second quarter absorption to 17.0 million s.f., the highest quarterly level this market cycle. 5.6 million s.f. of those gains were in the Lehigh Valley, where tenants were active in leasing several existing Class A buildings. As a result, Region-wide vacancy has plummeted to 3.1%, the lowest level in this market cycle. This is notable, given construction volumes are at their highest level in history.

### Northeast vacancy rates have dropped to 3.1 percent, as the Lehigh Valley notches massive absorption gains

Source: JLL Research