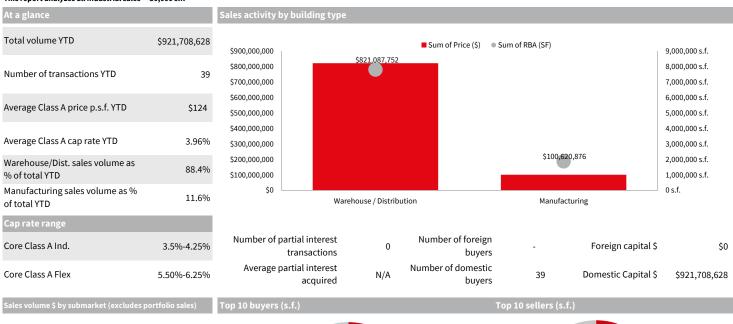

#### **Industrial leasing activity**

#### This report analyzes all closed industrial leases

173,941 1993

Avg. lease size (in s.f.)

Avg. building

construction date

0

Leasing activity (s.f.) by transaction type QTD

Renewal 541,240