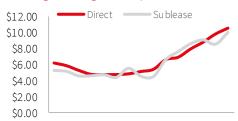

### **Average asking rent** (\$ p.s.f.)

2007 2009 2011 2013 2015 2017 2019 2021