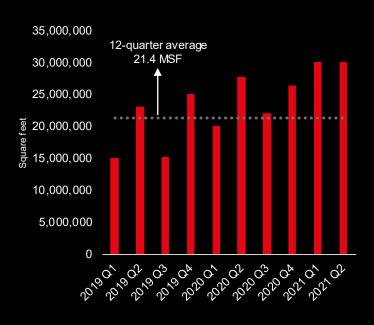

### Leasing velocity topped 30.1 million s.f. in the second quarter of 2021, the highest level in history

Coming off a mammoth 2020, the market has incredibly managed to accelerate further over the past six months. Led by tremendous activity on Class A product, leasing velocity for the second quarter topped 30.1 million s.f., 40.7% above the trailing twelve-quarter average and the highest level in the market's history. This brings YTD 2021 volume to over 60.1 million s.f., dwarfing the previous record set in 2020, when 44.4 million s.f. was leased in the first half of the year. While 2020 volumes were dominated by e-commerce companies rapidly taking up space in response to stay-athome orders and pandemic-related shutdowns, 2021 leasing has been on the back of parcel carriers and 3PLs expanding their footprint to help themselves and their clients meet the surging number of packages now being ordered online.

The recent leasing spree, combined with the delivery of several preleased development projects has driven second quarter absorption to 17.0 million s.f., the highest quarterly level this market cycle. 5.6 million s.f. of those gains were in the Lehigh Valley, where tenants were active in leasing several existing Class A buildings. As a result, Region-wide vacancy has plummeted to 3.1%, the lowest level in this market cycle. This is notable, given construction volumes are at their highest level in history.