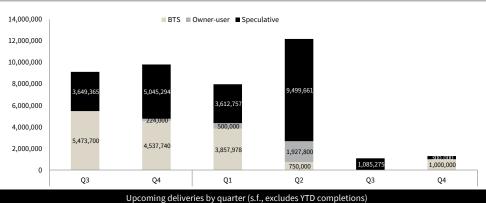

### 7,222,050

#### Total delivered YTD (s.f.)

| Top 5 projects delivered to date    |               |                          |            |                   |               |                        |
|-------------------------------------|---------------|--------------------------|------------|-------------------|---------------|------------------------|
| Building                            | Submarket     | Owner                    | RBA (s.f.) | Construction type | Delivery date | Leased at delivery (%) |
| Mount Pocono Logistics Center       | Northeast PA  | Logistics Property Co.   | 749,736    | Speculative       | Q2 2021       | 100%                   |
| Crackersport Road - Bldg. C         | Lehigh Valley | Black Creek Group        | 640,305    | Speculative       | Q1 2021       | 0%                     |
| Delaware Logistics Center - Bldg. 1 | Delaware      | NorthPoint Development   | 577,829    | Speculative       | Q1 2021       | 100%                   |
| TradePort 164 - Building 5          | Northeast PA  | NorthPoint Development   | 561,203    | Speculative       | Q2 2021       | 100%                   |
| Matrix I-81 Logistics Center        | Central PA    | Matrix Development Group | 550,000    | Speculative       | Q1 2021       | 0%                     |

### 41,463,570

#### Under construction (s.f.)

| Under construction in-depth                 |                  |
|---------------------------------------------|------------------|
| Total pre-leased (%)                        | 51.1%            |
| Total speculative under construction (s.f.) | 23,192,352       |
| Total BTS under construction (s.f.)         | 15,619,418       |
| Total Owner-user under construction (s.f.)  | 2,651,800        |
| Total # of properties UC                    | 71               |
| Asking rental rate (low - high)             | \$4.75 - \$12.00 |

| Top 5 projects currently under construction |               |                             |            |                   |               |                |
|---------------------------------------------|---------------|-----------------------------|------------|-------------------|---------------|----------------|
| Building                                    | Submarket     | Owner                       | RBA (s.f.) | Construction type | Delivery date | Pre-leased (%) |
| LogistiCenter @ I-95 Wilmington             | Delaware      | Dermody Properties          | 3,800,000  | BTS               | Q3 2021       | 100%           |
| Antrim Commons Business Park                | Central PA    | Project Conduit II          | 1,927,800  | Owner-user        | Q2 2022       | 100%           |
| 2281 United Drive                           | Central PA    | Matrix Development Group    | 1,823,900  | BTS               | Q4 2021       | 100%           |
| 942 Memorial Parkway - Bldg. 1              | Lehigh Valley | PGIM / Bridge Development   | 1,408,200  | Speculative       | Q2 2022       | 0%             |
| 780 S Dupont Hwy                            | Delaware      | Stoltz Real Estate Partners | 1,350,000  | BTS               | Q4 2021       | 100%           |