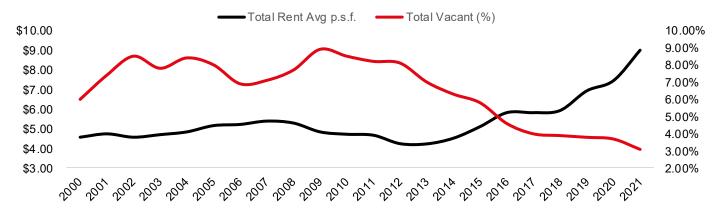

### Northeast vacancy rates have dropped to 3.1 percent, as the Lehigh Valley notches massive absorption gains

Source: JLL Research