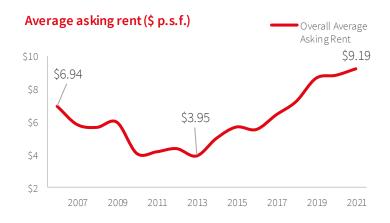

### **Average asking rent** (\$ p.s.f.)

2007 2009 2011 2013 2015 2017 2019 2021

Q2 2021

New Jersery