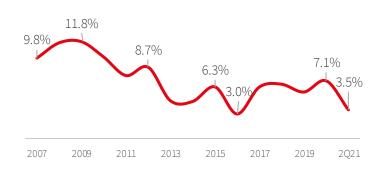

The recent leasing spree, combined with the delivery of several preleased development projects has driven second quarter absorption to 17.0 million s.f., the highest quarterly level this market cycle. 5.6 million s.f. of those gains were in the Lehigh Valley, where tenants were active in leasing several existing Class A buildings. As a result, Region-wide vacancy has plummeted to 3.1%, the lowest level in this market cycle. This is notable, given construction volumes are at their highest level in history.

### Northeast vacancy rates have dropped to 3.1 percent, as the Lehigh Valley notches massive absorption gains

Source: JLL Research