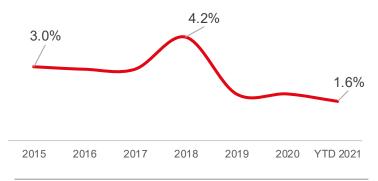

The recent leasing spree, combined with the delivery of several preleased development projects has driven second quarter absorption to 17.0 million s.f., the highest quarterly level this market cycle. 5.6 million s.f. of those gains were in the Lehigh Valley, where tenants were active in leasing several existing Class A buildings. As a result, Region-wide vacancy has plummeted to 3.1%, the lowest level in this market cycle. This is notable, given construction volumes are at their highest level in history.

### Northeast vacancy rates have dropped to 3.1 percent, as the Lehigh Valley notches massive absorption gains

Source: JLL Research