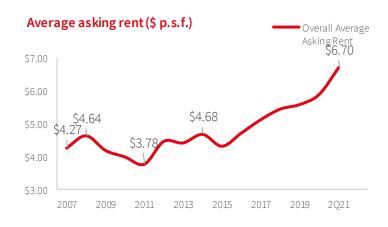

### **Average asking rent** (\$ p.s.f.)

2007 2009 2011 2013 2015 2017 2019 2021

Q2 2021

New Jersery