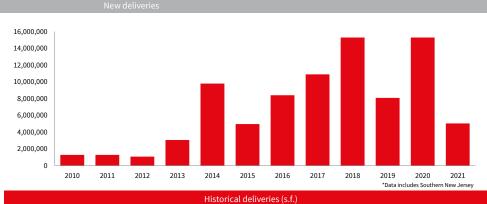

### Industrial development

This report analyzes all industrial developments under construction & new deliveries > 30,000 s.f.

### 5,031,856

### Total delivered YTD (s.f.)

| Top 5 projects delivered to date |           |                   |            |                   |               |                        |
|----------------------------------|-----------|-------------------|------------|-------------------|---------------|------------------------|
| Building                         | Submarket | Owner             | RBA (s.f.) | Construction type | Delivery date | Leased at delivery (%) |
| 300 Creekview Ave                | Port      | Greek Development | 1,105,000  | Speculative       | Q2 2021       | 100%                   |
| 600 Linden Logistics Way         | Port      | Greek Development | 843,203    | Speculative       | Q1 2021       | 0%                     |
| 11 C Court S                     | Exit 10   | 2020 Acquisitions | 699,600    | Speculative       | Q2 2021       | 100%                   |
| 150 Old New Brunswick            | Exit 10   | Duke Realty       | 622,230    | Speculative       | Q2 2021       | 100%                   |
| 500 Linden Logistics Way         | Port      | Greek Development | 480,740    | Speculative       | Q1 2021       | 100%                   |