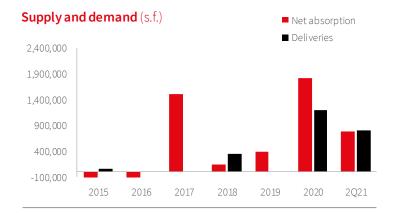

### Leasing velocity topped 30.1 million s.f. in the second quarter of 2021, the highest level in history

Coming off a mammoth 2020, the market has incredibly managed to accelerate further over the past six months. Led by tremendous activity on Class A product, leasing velocity for the second quarter topped 30.1 million s.f., 40.7% above the trailing twelve-quarter average and the highest level in the market's history. This brings YTD 2021 volume to over 60.1 million s.f., dwarfing the previous record set in 2020, when 44.4 million s.f. was leased in the first half of the year. While 2020 volumes were dominated by e-commerce companies rapidly taking up space in response to stay-athome orders and pandemic-related shutdowns, 2021 leasing has been on the back of parcel carriers and 3PLs expanding their footprint to help themselves and their clients meet the surging number of packages now being ordered online.

The recent leasing spree, combined with the delivery of several preleased development projects has driven second quarter absorption to 17.0 million s.f., the highest quarterly level this market cycle. 5.6 million s.f. of those gains were in the Lehigh Valley, where tenants were active in leasing several existing Class A buildings. As a result, Region-wide vacancy has plummeted to 3.1%, the lowest level in this market cycle. This is notable, given construction volumes are at their highest level in history.

### Northeast vacancy rates have dropped to 3.1 percent, as the Lehigh Valley notches massive absorption gains

Source: JLL Research