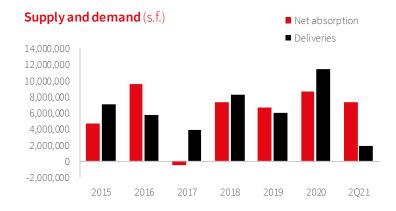

# Northeast Industrial absorption

### **QTD** Absorption by region

### Fundamentals

Total average asking rent (NNN)

Forecast

\$9.01 p.s.f. ▶

| YTD net absorption | 23,301,469 s.f. <b>A</b> |
|--------------------|--------------------------|
| QTD net absorption | 17,025,541 s.f. ▲        |
| Underconstruction  | 57,271,786 s.f. ►        |
| Total vacancy      | 3.1%                     |