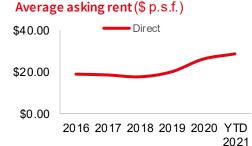

| Fundamentals         | Forec          | cast    |
|----------------------|----------------|---------|
| YTD net absorption   | 159,191 s.f.   |         |
| Under construction   | 3,251,431 s.f. |         |
| Total vacancy        | 1.7%           | <b></b> |
| Sublease vacancy     | 189,440 s.f.   |         |
| Direct asking rent   | \$28.78 p.s.f. |         |
| Sublease asking rent | \$20.16 p.s.f. |         |
| Concessions          | Stable         |         |
|                      |                |         |