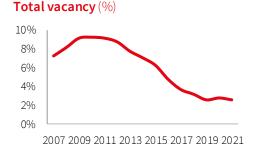

xpect 2021 to surpass 2020 as the market's strongest year of leasing in history. With Class A vacancy at record lows and incredibly resilient preleasing rates, developers are in the driver's seat when it comes to lease negotiations. Thus, tenants looking for Class A product should be prepared to act quickly and pay high-water-mark rents in order to secure new construction availabilities.

| Fundamentals         | Forecast          |
|----------------------|-------------------|
| YTD net absorption   | 6,416,842 s.f. ▲  |
| Under construction   | 14,117,935 s.f. ▲ |
| Total vacancy        | 2.5% ▶            |
| Sublease vacancy     | 1,400,192 s.f. ▶  |
| Direct asking rent   | \$10.47 p.s.f. 🛕  |
| Sublease asking rent | \$10.02 p.s.f. 🛕  |
| Concessions          | Falling <b>V</b>  |





### **Average asking rent** (\$ p.s.f.)



2007 2009 2011 2013 2015 2017 2019 2021



Q2 2021

New Jersery

### Industrial development

This report analyzes all industrial developments under construction & new deliveries > 30,000 s.f.

### 5,031,856

### Total delivered YTD (s.f.)





| Top 5 projects delivered to date |           |                   |            |                   |               |                        |
|----------------------------------|-----------|-------------------|------------|-------------------|---------------|------------------------|
| Building                         | Submarket | Owner             | RBA (s.f.) | Construction type | Delivery date | Leased at delivery (%) |
| 300 Creekview Ave                | Port      | Greek Development | 1,105,000  |