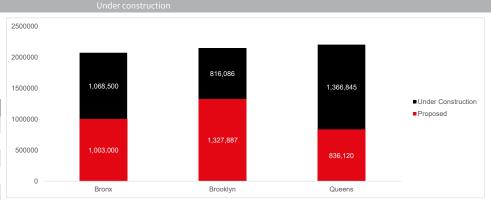

### Proposed Future Deliveries (s.f.)

| Top 5 projects proposed to date |                     |                                        |            |                   |               |                        |
|---------------------------------|---------------------|----------------------------------------|------------|-------------------|---------------|------------------------|
| Building                        | Submarket           | Owner                                  | RBA (s.f.) | Construction type | Delivery date | Leased at delivery (%) |
| 50 21st St                      | Brooklyn Waterfront | Bridge Development Partners<br>/ DHPH  | 1,327,887  | Speculative       | Q1 2024       | 0%                     |
| 980 E 149th St                  | South Bronx         | Turnbridge Equities                    | 1,003,000  | Speculative       | Q4 2023       | 0%                     |
| 23-30 Borden Ave                | Long Island City    | IPG                                    | 384,625    | Speculative       | Q4 2023       | 0%                     |
| 688-702 Court St                | Brooklyn Waterfront | Madison Realty Capital                 | 320,000    | Speculative       | TBD           | 0%                     |
| 28-90 Review Ave                | Long Island City    | JBL Asset Mangement / Edge<br>Ventures | 243,000    | Speculative       | Q2 2022       | 0%                     |

# 3,251,431

Under construction (s.f.)

### Proposed vs Under Construction (by borough)

| Top 5 projects currently under construction |                     |                           |            |                   |               |                |
|---------------------------------------------|---------------------|---------------------------|------------|-------------------|---------------|----------------|
| Building                                    | Submarket           | Owner                     | RBA (s.f.) | Construction type | Delivery date | Pre-leased (%) |
| 55-15 Grand Ave                             | Maspeth             | LBA / RXR                 | 1,114,000  | Speculative       | Q1 2023       | 100%           |
| 2505 Bruckner Bvd                           | North Bronx         | IPG / Square Mile Capital | 1,068,500  | Speculative       | Q1 2022       | 0%             |
| 640 Columbia St                             | Brooklyn Waterfront | DHPH / Goldman Sachs      | 397,020    | Speculative       | Q4 2021       | 100%           |
| 280 Richards St                             | Brooklyn Waterfront | Thor Equities             | 336,066    | Speculative       | Q1 2022       | 100%           |
| 130-24 S Conduit Ave                        | JFK                 | Triangle Equities         | 252,845    | Speculative       | Q1 2022       | 0%             |