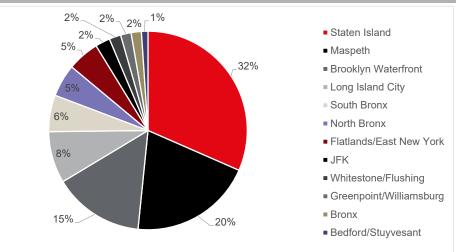

Leasing velocity during the second quarter picked up after a slow start to the year. Just under 700,000 s.f. consisting of 20 leases, were signed with a heavy concentration in the Brooklyn & Queens submarkets. A major e-commerce retailer signed two significant leases, 226,729 s.f. in the Whitestone/Flushing submarket and 134,000 s.f. in the South Bronx. This represents continued investment by e-commerce companies into their supply chain network in order to fulfil same day and next day delivery. As such, e-commerce related leasing velocity has accounted for over 60.5% of all leasing activity over the past two years.

Institutional investors increased their appetite for industrial product as evidenced by sales activity during the second quarter. CenterPoint Properties acquired a 144,000 s.f. warehouse for \$116.5 million in the South Bronx submarket at record pricing for the NYC Outer boroughs and the Country. Other notable transactions include Madison Capital, who acquired a two parcel site totaling 3.6 acres for \$45 million and Steel Equities who acquired a 44,600 s.f. warehouse for \$18.1 million, both of which were in Brooklyn. RealTerm Logisites also added to their growing New York City portfolio with a 35,681 s.f. acquisition in the Bronx submarket for \$37.7 million.

Source: JLL Research 2018 Jones Lang Lo Salle IP, Inc. All rights reserved.

- Sales volume over the last two years has exceeded \$374 million s.f.
- There remains over 2.2 million s.f. of tenant demand exclusively within the Brooklyn submarket.

The Brooklyn industrial market is comprised of over 47.5 million square feet making it the second largest of all four New York City outer boroughs markets; made up of 98.2 percent Class-C product with an average building size of 37,000 square feet, 18' clear heights, and an original build date of 1944. The market is poised to experience significant growth over the coming years as several new developments, totaling 3.0 million square feet, are expected to deliver. Brooklyn has become a key place of interest for retailers looking to grow their last mile network as 28.9 percent of the Brooklyn population are millennials. Millennials are a driving force of last mile delivery as they have grown accustomed to delivery windows of two days or less with 22.4 percent of online shoppers willing to abandon an order if same-day delivery is not available.