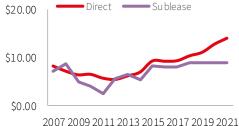

| Fundamentals         | Forec          | cast    |
|----------------------|----------------|---------|
| YTD net absorption   | 159,191 s.f.   |         |
| Under construction   | 3,251,431 s.f. |         |
| Total vacancy        | 1.7%           | <b></b> |
| Sublease vacancy     | 189,440 s.f.   |         |
| Direct asking rent   | \$28.78 p.s.f. |         |
| Sublease asking rent | \$20.16 p.s.f. |         |
| Concessions          | Stable         |         |
|                      |                |         |

### **Average asking rent** (\$ p.s.f.)

2007 2009 2011 2013 2015 2017 2019 2021

Q2 2021

New Jersery