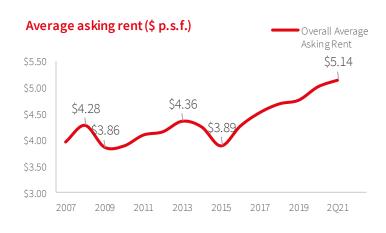

### **Average asking rent** (\$ p.s.f.)

2007 2009 2011 2013 2015 2017 2019 2021

Q2 2021

New Jersery