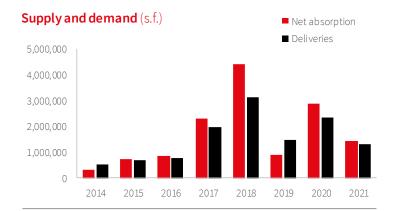

# Driven by record leasing activity, Class A asking rents soar 16.3% in the first half of 2021.

- Following a record 14.8 million s.f. of new leasing activity in Q2, 16.4 million s.f. of positive net absorption has been recorded in the first half of 2021, significantly outpacing new deliveries.
- The Class A vacancy rate fell 370 basis points quarter-over-quarter to the lowest level since 2017, applying significant upward pressure on Class A asking rents.
- While new ground-breakings in Q2 continued to elevate active construction levels to an all-time high, 52.2% of the 41.5 million s.f. underway is currently preleased.

Despite several previous quarters of milestone activity in the Eastern & Central PA industrial market, new benchmarks were set in Q2 2021. On account of 8 new leases over 500,000 s.f., 3 of which exceeded 1 million s.f., a record 14.8 million s.f. of leasing velocity was recorded during the quarter. Tenants in the e-commerce and 3PL industries continued to dominate the activity, combining for nearly 7.1 million s.f. of leasing and an additional 13.7 million s.f. of tenant requirements that JLL was tracking at the end of Q2. With only 6 existing Class A vacancies over 500,000 s.f. remaining, the Class A vacancy rate plummeted 370 basis-points since the end of Q1 to 4.4%, the most significant quarterly decline in market history.

Considering the waning availability of existing stock, Class A asking rents soared by a record 9.6% quarter-over-quarter to \$6.43 p.s.f. Emboldened by the landlord favorable conditions of the market, developers broke ground on 8.4 million s.f. of speculative construction during the quarter, elevating active development to a record 41.5 million s.f. Similarly, investors continued to display their bullish outlook on the Eastern & Central PA industrial market by paying record pricing for stabilized Class A assets, as cap rates have now compressed below 4% in core pockets. Most notably, CenterPoint Properties acquired 951 Willowbrook Rd, a 1-million-s.f. building in the Lehigh Valley fully leased to GEODIS, at benchmark pricing.

| Fundamentals         | Forecast          |
|----------------------|-------------------|
| YTD net absorption   | 16,374,662 s.f. ▲ |
| Under construction   | 41,463,570 s.f. ▲ |
| Total vacancy        | 4.0% ▼            |
| Sublease vacancy     | 89,954 s.f. ▶     |
| Direct asking rent   | \$5.88 p.s.f. 🛕   |
| Sublease asking rent | \$4.67 p.s.f. ▶   |
| Concessions          | Stable 🕨          |