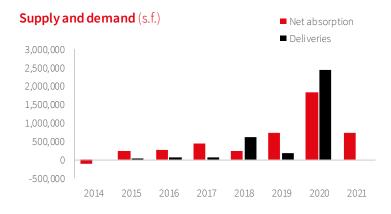

## Outlook

Such tight market conditions favors developers who have land sites in the submarket, such as Link Industrial, who are planning to develop nearly 355,790 s.f. at 1 Wiley Drive in Somerset. As such, expect rents on the next wave of new construction to exceed \$10.00 p.s.f. Furthermore, developers seeking to unlock opportunities in the submarket should be prepared to pay record prices for land sites.

| Fundamentals              | Forecast               |
|---------------------------|------------------------|
| YTD net absorption        | 725,424 s.f. 🛕         |
| Under construction        | 304,000 s.f.           |
| Total vacancy             | 1.4%                   |
| Average asking rent (NNN) | \$9.19 p.s.f. <b>A</b> |
| Concessions               | Falling $lacktriang$   |









# Burlington County

- The submarket leads the state in construction activity, helping drive leasing velocity to nearly 3.0 million s.f.
- Class A vacancy is at hyper-low levels, helping push Class A rents over 20.0 percent higher year-over-year.
- Burlington will be a state leader in development in the next several years, which will drive tenants to the County in droves.

Burlington County was long-viewed as a local industrial market, largely serving the population around the greater Philadelphia area. However, in 2014 the New Jersey Turnpike was expanded to six lanes in each direction from Exit 8A to Exit 6. This was a renaissance for the Burlington County industrial market, whose total inventory has grown 35.7 % since 2015. The county's value proposition compared to submarkets f