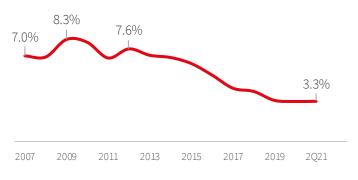

### Outlook

The coming speculative deliveries to the Suburban Philadelphia submarket offer users Class A space that has not been available to support the growing tenant demand in urban infill locations over the past year. Therefore, JLL does not foresee difficulty in this new product being stabilized. Given the landlord-favorable market conditions, Class A asking rents are expected to continue to grow as these deliveries are absorbed.

| Fundamentals              | Forecast        |
|---------------------------|-----------------|
| YTD net absorption        | 31,038 s.f. 🛕   |
| Under construction        | 2,892,180 s.f.  |
| Total vacancy             | 3.3%            |
| Average asking rent (NNN) | \$7.08 p.s.f. 🛕 |
| Concessions               | Stable >        |



#### Total vacancy







- At the end Q2, nearly 5.2 million s.f. was under construction in Delaware, all of which is preleased to a single tenant.
- Class A vacancy rates have fallen 480 basis points vear-over-vear to a record-low of 3.5% in Delaware.
- Driven by major speculative and build-to-suit projects for national companies, average asking rents improved 8.6% year-over-year to \$5.20 p.s.f.

The Delaware submarket resides along the I-95 Corridor providing access to several major MSAs, including New Jersey, Philadelphia and Maryland. The submarket consists of 3 counties: New Castle, Kent and Sussex, with New Castle being the most active as it is located farthest north and is intersected by I-95. Delaware is the smallest submarket in the Northeast Region in terms of inventory with 38.9 million s.f. of i