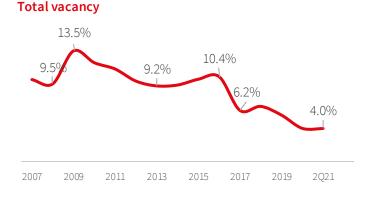

The recent leasing spree, combined with the delivery of several preleased development projects has driven second quarter absorption to 17.0 million s.f., the highest quarterly level this market cycle. 5.6 million s.f. of those gains were in the Lehigh Valley, where tenants were active in leasing several existing Class A buildings. As a result, Region-wide vacancy has plummeted to 3.1%, the lowest level in this market cycle. This is notable, given construction volumes are at their highest level in history.

### Northeast vacancy rates have dropped to 3.1 percent, as the Lehigh Valley notches massive absorption gains

Source: JLL Research