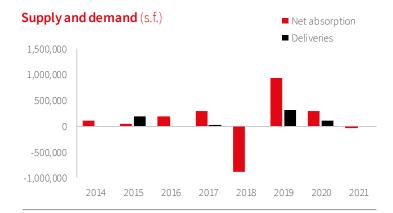

The recent leasing spree, combined with the delivery of several preleased development projects has driven second quarter absorption to 17.0 million s.f., the highest quarterly level this market cycle. 5.6 million s.f. of those gains were in the Lehigh Valley, where tenants were active in leasing several existing Class A buildings. As a result, Region-wide vacancy has plummeted to 3.1%, the lowest level in this market cycle. This is notable, given construction volumes are at their highest level in history.

# Northeast Industrial absorption

### **QTD** Absorption by region