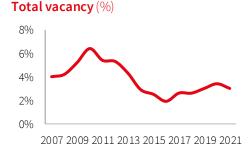

The recent leasing spree, combined with the delivery of several preleased development projects has driven second quarter absorption to 17.0 million s.f., the highest quarterly level this market cycle. 5.6 million s.f. of those gains were in the Lehigh Valley, where tenants were active in leasing several existing Class A buildings. As a result, Region-wide vacancy has plummeted to 3.1%, the lowest level in this market cycle. This is notable, given construction volumes are at their highest level in history.

### Northeast vacancy rates have dropped to 3.1 percent, as the Lehigh Valley notches massive absorption gains

Source: JLL Research