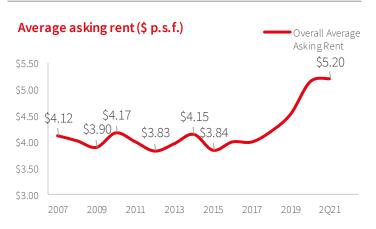

### Fundamentals

Total average asking rent (NNN)

Forecast

\$9.01 p.s.f. ▶

| YTD net absorption | 23,301,469 s.f. <b>A</b> |
|--------------------|--------------------------|
| QTD net absorption | 17,025,541 s.f. ▲        |
| Underconstruction  | 57,271,786 s.f. ►        |
| Total vacancy      | 3.1%                     |