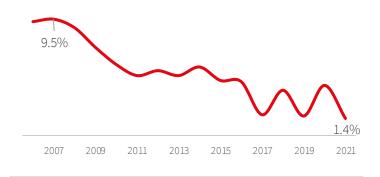

| Fundamentals         | Forecast          |
|----------------------|-------------------|
| YTD net absorption   | 16,374,662 s.f. ▲ |
| Under construction   | 41,463,570 s.f. ▲ |
| Total vacancy        | 4.0% ▼            |
| Sublease vacancy     | 89,954 s.f. ▶     |
| Direct asking rent   | \$5.88 p.s.f. 🛕   |
| Sublease asking rent | \$4.67 p.s.f. ▶   |
| Concessions          | Stable 🕨          |

### Total vacancy (%)

2007 2009 2011 2013 2015 2017 2019 2021