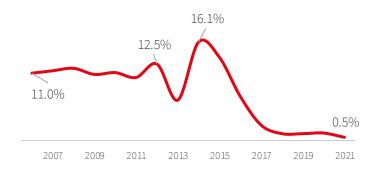

| <b>Fundamentals</b> For   |                  |  |
|---------------------------|------------------|--|
| YTD net absorption        | -5,170 s.f. ▲    |  |
| Under construction        | 568,500 s.f.     |  |
| Total vacancy             | 1.3% 🛕           |  |
| Average asking rent (NNN) | \$31.69 p.s.f. 🛕 |  |