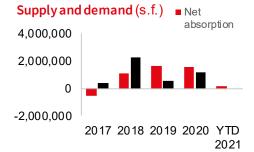

# Northeast Industrial absorption

### **QTD** Absorption by region

The recent leasing spree, combined with the delivery of several preleased development projects has driven second quarter absorption to 17.0 million s.f., the highest quarterly level this market cycle. 5.6 million s.f. of those gains were in the Lehigh Valley, where tenants were active in leasing several existing Class A buildings. As a result, Region-wide vacancy has plummeted to 3.1%, the lowest level in this market cycle. This is notable, given construction volumes are at their highest level in history.