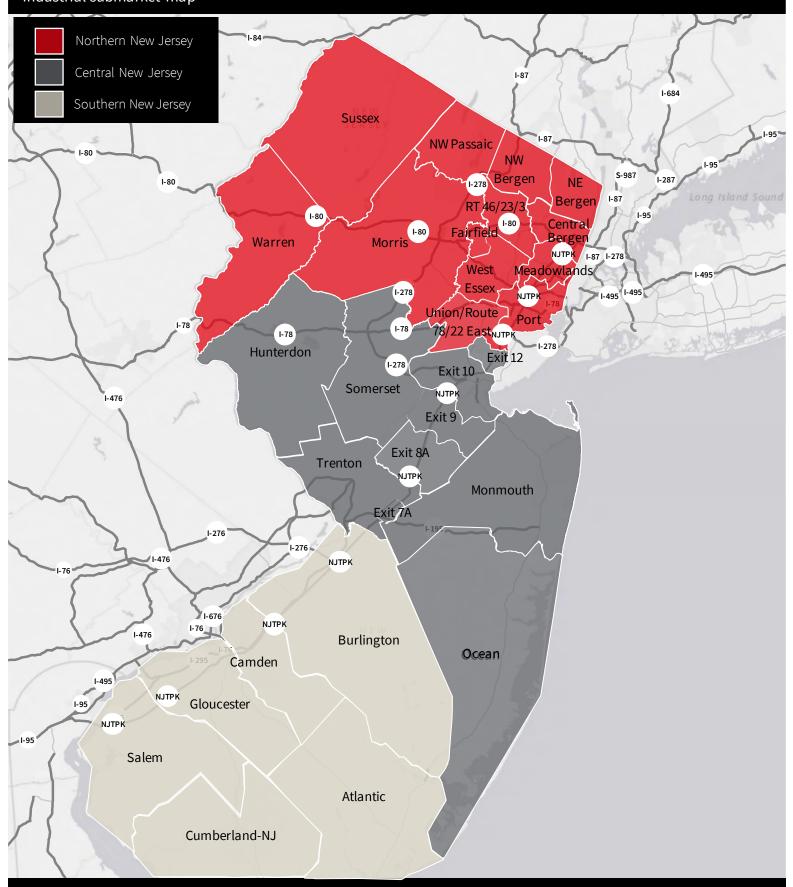

The Meadowlands submarket is the second largest submarket in Northern New Jersey with nearly 75.0 million s.f. of industrial space. The submarket features unparalleled access to New York City and Port Newark/Elizabeth. The Meadowlands is characterized by small entrepreneurial users in the apparel, food & beverage, and third-party logistics industries looking to service New York City. Users within the submarket are willing to pay a premium to be in close proximity to New York City, and have the ability to get into and out of Manhattan multiple times a day. The market is predominantly comprised of Class B and C industrial space with a relatively limited supply of Class A facilities.

The Port submarket is the largest submarket in Northern New Jersey with over 103.4 million s.f. of industrial space. Users within the submarket range in both size and industry, with food & beverage companies and third-party distributors making up the largest occupiers of the area. Like other submarkets in Northern New Jersey, the Port is predominantly comprised of older Class B and C industrial space with a limited supply of modern Class A facilities.

# Fairfield

- Second quarter leasing was subdued by limited availabilities.
- Link Industrial Properties and The Hampshire Companies new Class A development is expected to deliver Q3 2021 and fetch rents above \$13.00 NNN rents.
- Although rents continue to rise in the submarket, Fairfield can still provide cost savings to tenants looking to relocate from locations closer to New York City.

Comprised of 12.0 million s.f., the inventory of the Fairfield submarket is predominantly made up of light industrial and flex buildings 50,000 s.f. and less. Like other Northern New Jersey submarkets without direct access to I-95, the Fairfield submarket is considered a secondary location and is home to many small, local users who service the surrounding affluent communities. Nonetheless, Fairfield continues to be one of Northern New Jersey's tightest submarkets, as indicated by its consistently low vacancy rates and elevated asking rental rates. This has made the submarket highly coveted by institutional investors, evident by Blackstone Group acquiring nearly 2.0 million s.f. of product since 2017.

# Morris County

- Vacancy remains above the state average due to a handful of large block vacancies.
- The state's rising rent environment has helped drive the submarket's rents higher.
- The small box market remains the submarket's bright spot, considering its low vacancy rate and impressive rent growth.
- Expect several development sites to break ground over the next 5 years.

The Morris County submarket is the fourth largest submarket in Northern New Jersey representing more than 33.8 million s.f. of industrial space. Despite its size, the submarket is considered a secondary submarket due to its lack of access to the New Jersey Turnpike, New York City, and the Port of Newark/Elizabeth. The supply of existing product is predominantly made up of a variety of light industrial and flex space built in the 1960s-1980s. Typical tenants in Morris County look to service the New Jersey metro area, and have businesses driven by local demand as opposed to regional or national distribution. However, given the tight market conditions statewide, more regional tenant requirements have started to look to Morris County to find the space they need.

- Class A vacancy is at 0.0%, illuminating the imbalance between supply and demand.
- Asking rents for quality space now exceed \$14.00 p.s.f.
- Leasing activity is expected to be lackluster for the remainder of 2021, as few availabilities remain.
- Expect competition amongst tenants to be fierce for the remaining construction sites in the submarket.

The Exit 12 submarket totals 22.4 million s.f. of industrial space, 9.2 million s.f. of which is Class A product. The Exit 12 submarket has seen deep demand from users and investors who are seeking proximity to New York City and Port Newark/Elizabeth. Often referred to as "Port South", the Exit 12 submarket is positioned as a Port-proper alternative which features slightly lower rental rates and a larger set of big-box Class A warehouse product.

- 100% of the 1.1 million s.f. under construction is already leased.
- Overall average asking rents dropped due to the remaining availabilities being dominated by the Class B and C segments.
- The submarket's proposed development pipeline has shrunk by 75.0% since 2017.
- Tenants with upcoming renewals should be prepared for significantly higher rents.

The Exit 10 submarket is the third largest submarket in New Jersey due in part to its centralized location at the intersection of several major highways. The submarket is comprised of over 82.6 million s.f. of industrial product, of which 23.7 million s.f. is Class A. The Exit 10 submarket is characterized as a hybrid market which allows users to balance between being located near Port Newark/Elizabeth, and major population centers along eastern seaboard, without paying Port-proper prices. The Exit 10 submarket is further aided by its diverse labor pool and strong transportation infrastructure.

- A lack of availabilities resulted led to renewals dominating leasing velocity.
- Rents in the submarket have more than doubled over the past 10 years.
- Expect strike rents to be at, or above \$10.00 p.s.f. for the submarket's next wave of construction projects.

One of New Jersey's largest submarkets, Exit 8A is home to many regional big box distributors looking to service the East Coast. The Exit 8A submarket is comprised of 66.2 million s.f. of industrial space and features one of the highest concentrations of Class A product (64.5 % of industrial inventory) in Northern and Central New Jersey. As a result of a persistent demand for high quality space, the Exit 8A submarket retains its position as one of New Jersey's powerhouse submarkets.

- Vacancy hit record lows as a large lease commenced.
- The next wave of construction activity will command rents above \$10.00 p.s.f.
- Land prices in the submarket will continue to rise, given the lack of opportunities state-wide.

The Somerset submarket is comprised of 26.0 million s.f. of rentable industrial space, making it Central New Jersey's largest secondary submarket. Somerset County lies directly west of Edison, and the Exit 10 submarket along the I-287 Corridor. One of the submarket's largest deterrents to demand has been its location relative to other Central New Jersey submarkets that have better proximity to the New Jersey Turnpike. Historically, due to heavy congestion along 287 during rush hour, many tenants would not consider options that far west along 287 when similar options were available at Exit 10. However, supply constraints in Eastern submarkets have pushed tenants into the submarket, which has helped change that stigma.

# Burlington County

- The submarket leads the state in construction activity, helping drive leasing velocity to nearly 3.0 million s.f.
- Class A vacancy is at hyper-low levels, helping push Class A rents over 20.0 percent higher year-over-year.
- Burlington will be a state leader in development in the next several years, which will drive tenants to the County in droves.

Burlington County was long-viewed as a local industrial market, largely serving the population around the greater Philadelphia area. However, in 2014 the New Jersey Turnpike was expanded to six lanes in each direction from Exit 8A to Exit 6. This was a renaissance for the Burlington County industrial market, whose total inventory has grown 35.7 % since 2015. The county's value proposition compared to submarkets further north, pro-business environment and strong labor market have transformed the county into a regional distribution hub, evident in several Fortune 500 Companies flocking to the submarket over the past few years.

# Southern New Jersey (Exits 1-4)

- An undisclosed e-commerce company expanded its footprint in the third quarter, solidifying their position as the submarket's largest tenant.
- Over 55.0% of the 2.0 million s.f. under construction is already leased.
- Rising rents to the north and disciplined construction activity has pushed Class Aasking rents as high as \$7.75 p.s.f..

Southern New Jersey spans Camden, Gloucester and Salem counties. The area features immediate access to the population of urban and suburban Philadelphia, in addition to the Port of Philadelphia via four nearby bridges. Additionally, within it lies the midpoint of the New York – Washington DC corridor, easily accessing the major population centers of the East Coast. These factors, combined with greater land availability than submarkets to the north, lower rents and strong access to labor has resulted in a 135.0% increase of the submarket's Class A inventory since 2013.