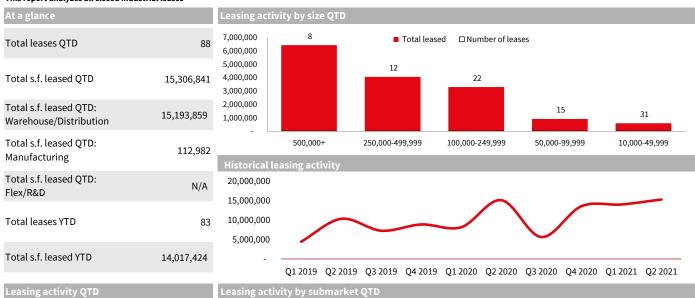

#### **Industrial leasing activity**

#### This report analyzes all closed industrial leases

173,941 1993

Avg. lease size (in s.f.)

Avg. building

construction date

0

Leasing activity (s.f.) by transaction type QTD

Renewal 541,240