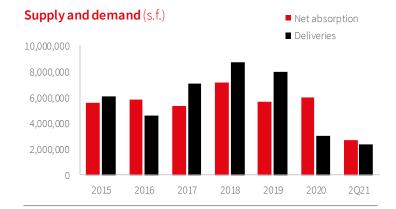

# Driven by record leasing activity, Class A asking rents soar 16.3% in the first half of 2021.

- Following a record 14.8 million s.f. of new leasing activity in Q2, 16.4 million s.f. of positive net absorption has been recorded in the first half of 2021, significantly outpacing new deliveries.
- The Class A vacancy rate fell 370 basis points quarter-over-quarter to the lowest level since 2017, applying significant upward pressure on Class A asking rents.
- While new ground-breakings in Q2 continued to elevate active construction levels to an all-time high, 52.2% of the 41.5 million s.f. underway is currently preleased.

Despite several previous quarters of milestone activity in the Eastern & Central PA industrial market, new benchmarks were set in Q2 2021. On account of 8 new leases over 500,000 s.f., 3 of which exceeded 1 million s.f., a record 14.8 million s.f. of leasing velocity was recorded during the quarter. Tenants in the e-commerce and 3PL industries continued to dominate the activity, combining for nearly 7.1 million s.f. of leasing and an additional 13.7 million s.f. of tenant requirements that JLL was tracking at the end of Q2. With only 6 existing Class A vacancies over 500,000 s.f. remaining, the Class A vacancy rate plummeted 370 basis-points since the end of Q1 to 4.4%, the most significant quarterly decline in market history.

Considering the waning availability of existing stock, Class A asking rents soared by a record 9.6% quarter-over-quarter to \$6.43 p.s.f. Emboldened by the landlord favorable conditions of the market, developers broke ground on 8.4 million s.f. of speculative construction during the quarter, elevating active development to a record 41.5 million s.f. Similarly, investors continued to display their bullish outlook on the Eastern & Central PA industrial market by paying record pricing for stabilized Class A assets, as cap rates have now compressed below 4% in core pockets. Most notably, CenterPoint Properties acquired 951 Willowbrook Rd, a 1-million-s.f. building in the Lehigh Valley fully leased to GEODIS, at benchmark pricing.

### Outlook

Even after a quarter of record leasing, JLL was still tracking nearly 39 million s.f. of tenant requirements at the end of Q2. While Class A vacancy is approaching all-time lows, 15 active speculative construction projects exceeding 500,000 s.f. are expected to deliver in the next 12 months. Therefore, strong leasing activity is expected to keep pace with new deliveries to the market, driving Class A asking rents upward through the remainder of the year. In addition, considering that nearly 13 million s.f. of pre-leased active construction is estimated to deliver by year-end, JLL anticipates a second consecutive year of record positive net absorption.