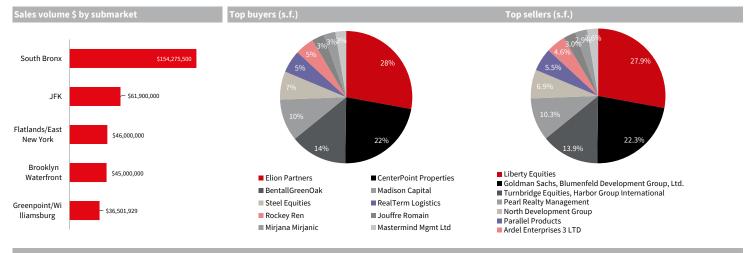

### Industrial sales activity

### This report analyzes all industrial sales > 10,000 / 30,000 s.f.

| Top sales transactions this | year                   |                                                      |             |                |           |           |
|-----------------------------|------------------------|------------------------------------------------------|-------------|----------------|-----------|-----------|
| Building address            | Buyer company          | Seller company                                       | Size (s.f.) | Sales price \$ | \$ p.s.f. | Sale date |
| 1080 Leggett Ave            | CenterPoint Properties | Goldman Sachs, Blumenfeld<br>Development Group, Ltd. | 144,000     | \$116,500,000  | \$809     | May-21    |
| 18220 Liberty Ave           | Elion Partners         | Liberty Equities                                     | 180,000     | \$58,100,000   | \$323     | Apr-21    |
| 2300 Linden Blvd            | BentallGreenOak        | Turnbridge Equities, Harbor Group<br>International   | 90,000      | \$46,000,000   | \$511     | Feb-21    |
| 688-702 Court St            | Madison Capital        | Pearl Realty Management                              | 130,318     | \$45,000,000   | \$345     | May-21    |
| 900 E 138th St              | RealTerm Logistics     | Parallel Products                                    | 35,681      | \$37,775,500   | \$1,059   | May-21    |

The second quarter marked the continued expansion by institutional owners into the New York City industrial market as Elion Partners acquired a 180,000 s.f. warehouse in the JFK submarket for \$58.1 million, equating to a \$323 p.s.f. purchase price. Over the last two years, the total sales volume in Queens has exceeded \$415 million.