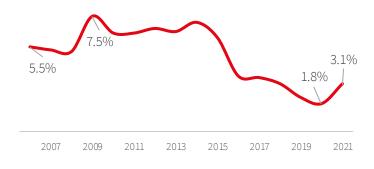

| Fundamentals         | Forecast          |
|----------------------|-------------------|
| YTD net absorption   | 16,374,662 s.f. ▲ |
| Under construction   | 41,463,570 s.f. ▲ |
| Total vacancy        | 4.0% ▼            |
| Sublease vacancy     | 89,954 s.f. ▶     |
| Direct asking rent   | \$5.88 p.s.f. 🛕   |
| Sublease asking rent | \$4.67 p.s.f. ▶   |
| Concessions          | Stable 🕨          |

### Total vacancy (%)

2007 2009 2011 2013 2015 2017 2019 2021