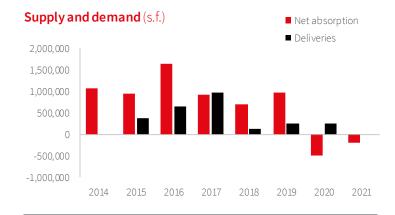

# Driven by record leasing activity, Class A asking rents soar 16.3% in the first half of 2021.

- Following a record 14.8 million s.f. of new leasing activity in Q2, 16.4 million s.f. of positive net absorption has been recorded in the first half of 2021, significantly outpacing new deliveries.
- The Class A vacancy rate fell 370 basis points quarter-over-quarter to the lowest level since 2017, applying significant upward pressure on Class A asking rents.
- While new ground-breakings in Q2 continued to elevate active construction levels to an all-time high, 52.2% of the 41.5 million s.f. underway is currently preleased.

Despite several previous quarters of milestone activity in the Eastern & Central PA industrial market, new benchmarks were set in Q2 2021. On account of 8 new leases over 500,000 s.f., 3 of which exceeded 1 million s.f., a record 14.8 million s.f. of leasing velocity was recorded during the quarter. Tenants in the e-commerce and 3PL industries continued to dominate the activity, combining for nearly 7.1 million s.f. of leasing and an additional 13.7 million s.f. of tenant requirements that JLL was tracking at the end of Q2. With only 6 existing Class A vacancies over 500,000 s.f. remaining, the Class A vacancy rate plummeted 370 basis-points since the end of Q1 to 4.4%, the most significant quarterly decline in market history.

### Outlook

Even after a quarter of record leasing, JLL was still tracking nearly 39 million s.f. of tenant requirements at the end of Q2. While Class A vacancy is approaching all-time lows, 15 active speculative construction projects exceeding 500,000 s.f. are expected to deliver in the next 12 months. Therefore, strong leasing activity is expected to keep pace with new deliveries to the market, driving Class A asking rents upward through the remainder of the year. In addition, considering that nearly 13 million s.f. of pre-leased active construction is estimated to deliver by year-end, JLL anticipates a second consecutive year of record positive net absorption.