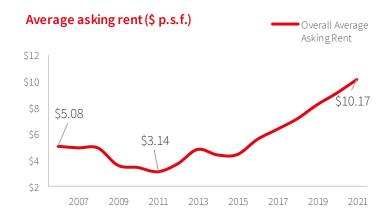

### Fundamentals

Total average asking rent (NNN)

Forecast

\$9.01 p.s.f. ▶

| YTD net absorption | 23,301,469 s.f. <b>A</b> |
|--------------------|--------------------------|
| QTD net absorption | 17,025,541 s.f. ▲        |
| Underconstruction  | 57,271,786 s.f. ►        |
| Total vacancy      | 3.1%                     |

### **Average asking rent** (\$ p.s.f.)

2007 2009 2011 2013 2015 2017 2019 2021

Q2 2021

New Jersery