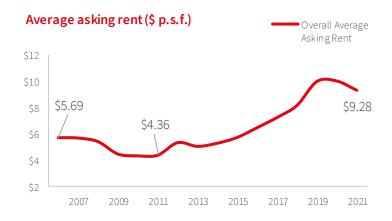

| Fundamentals              | Forecast                |
|---------------------------|-------------------------|
| YTD net absorption        | 1,420,552 s.f. <b>△</b> |
| Under construction        | 1,103,133 s.f. ▼        |
| Total vacancy             | 1.2%                    |
| Average asking rent (NNN) | \$9.28 p.s.f. <b>△</b>  |
| Concessions               | Falling $lacktriang$    |