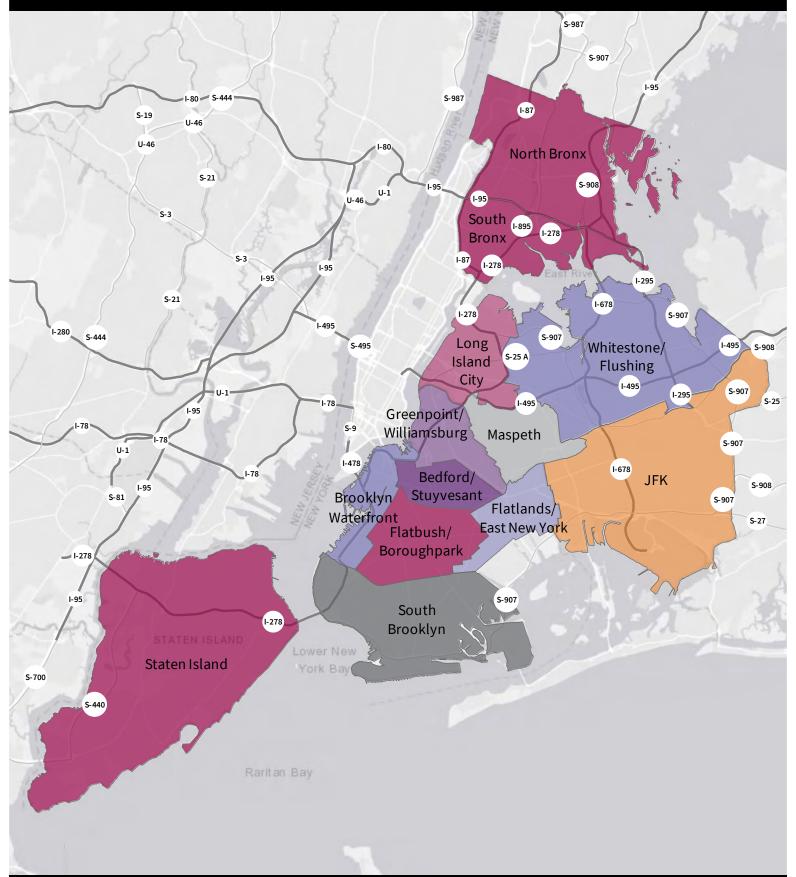

# **NYC Outer boroughs**

The Brooklyn industrial market is comprised of over 47.5 million square feet making it the second largest of all four New York City outer boroughs markets; made up of 98.2 percent Class-C product with an average building size of 37,000 square feet, 18' clear heights, and an original build date of 1944. The market is poised to experience significant growth over the coming years as several new developments, totaling 3.0 million square feet, are expected to deliver. Brooklyn has become a key place of interest for retailers looking to grow their last mile network as 28.9 percent of the Brooklyn population are millennials. Millennials are a driving force of last mile delivery as they have grown accustomed to delivery windows of two days or less with 22.4 percent of online shoppers willing to abandon an order if same-day delivery is not available.

The Bronx industrial market is comprised of 22.3 million square feet, consisting of 97.7 percent Class-C product, with an average building size of 42,000 square feet and an original build date of 1949. The location of the Bronx market makes it well-suited for delivery into upper Manhattan, and with direct access to I-95, the Bronx is ideal as a regional hub for distribution companies looking to also service the Westchester, Fairfield, and Long Island markets. The Bronx market is also home to a large concentration of food and beverage distributors as well as the Hunts Point Food Market.

The Queens industrial market, with an average building size of 37,000 square feet and clear height of 17'9", is comprised of 52.7 million square feet making it the largest market by inventory in New York City's outer boroughs. The Queens market features pockets of high income millennial populations that make it ideal for retailers looking to expand their last mile network and ensure efficient delivery times to their customers as well proximity to the Midtown tunnel, granting quick access to the east side of Manhattan.

The Meadowlands submarket is the second largest submarket in Northern New Jersey with nearly 75.0 million s.f. of industrial space. The submarket features unparalleled access to New York City and Port Newark/Elizabeth. The Meadowlands is characterized by small entrepreneurial users in the apparel, food & beverage, and third-party logistics industries looking to service New York City. Users within the submarket are willing to pay a premium to be in close proximity to New York City, and have the ability to get into and out of Manhattan multiple times a day. The market is predominantly comprised of Class B and C industrial space with a relatively limited supply of Class A facilities.

The Port submarket is the largest submarket in Northern New Jersey with over 103.4 million s.f. of industrial space. Users within the submarket range in both size and industry, with food & beverage companies and third-party distributors making up the largest occupiers of the area. Like other submarkets in Northern New Jersey, the Port is predominantly comprised of older Class B and C industrial space with a limited supply of modern Class A facilities.

# Fairfield

- Second quarter leasing was subdued by limited availabilities.
- Link Industrial Properties and The Hampshire Companies new Class A development is expected to deliver Q3 2021 and fetch rents above \$13.00 NNN rents.
- Although rents continue to rise in the submarket, Fairfield can still provide cost savings to tenants looking to relocate from locations closer to New York City.

# Morris County

- Vacancy remains above the state average due to a handful of large block vacancies.
- The state's rising rent environment has helped drive the submarket's rents higher.
- The small box market remains the submarket's bright spot, considering its low vacancy rate and impressive rent growth.
- Expect several development sites to break ground over the next 5 years.

- Class A vacancy is at 0.0%, illuminating the imbalance between supply and demand.
- Asking rents for quality space now exceed \$14.00 p.s.f.
- Leasing activity is expected to be lackluster for the remainder of 2021, as few availabilities remain.
- Expect competition amongst tenants to be fierce for the remaining construction sites in the submarket.

- 100% of the 1.1 million s.f. under construction is already leased.
- Overall average asking rents dropped due to the remaining availabilities being dominated by the Class B and C segments.
- The submarket's proposed development pipeline has shrunk by 75.0% since 2017.
- Tenants with upcoming renewals should be prepared for significantly higher rents.

- A lack of availabilities resulted led to renewals dominating leasing velocity.
- Rents in the submarket have more than doubled over the past 10 years.
- Expect strike rents to be at, or above \$10.00 p.s.f. for the submarket's next wave of construction projects.

- Vacancy hit record lows as a large lease commenced.
- The next wave of construction activity will command rents above \$10.00 p.s.f.
- Land prices in the submarket will continue to rise, given the lack of opportunities state-wide.

# Burlington County

- The submarket leads the state in construction activity, helping drive leasing velocity to nearly 3.0 million s.f.
- Class A vacancy is at hyper-low levels, helping push Class A rents over 20.0 percent higher year-over-year.
- Burlington will be a state leader in development in the next several years, which will drive tenants to the County in droves.

# Southern New Jersey (Exits 1-4)

- An undisclosed e-commerce company expanded its footprint in the third quarter, solidifying their position as the submarket's largest tenant.
- Over 55.0% of the 2.0 million s.f. under construction is already leased.
- Rising rents to the north and disciplined construction activity has pushed Class Aasking rents as high as \$7.75 p.s.f..