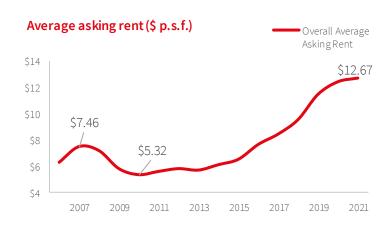

# Fairfield

- Second quarter leasing was subdued by limited availabilities.
- Link Industrial Properties and The Hampshire Companies new Class A development is expected to deliver Q3 2021 and fetch rents above \$13.00 NNN rents.
- Although rents continue to rise in the submarket, Fairfield can still provide cost savings to tenants looking to relocate from locations closer to New York City.

Comprised of 12.0 million s.f., the inventory of the Fairfield submarket is predominantly made up of light industrial and flex buildings 50,000 s.f. and less. Like other Northern New Jersey submarkets without direct access to I-95, the Fairfield submarket is considered a secondary location and is home to many small, local users who service the surrounding affluent communities. Nonetheless, Fairfield continues to be one of Northern New Jersey's tightest submarkets, as indicated by its consistently low vacancy rates and elevated asking rental rates. This has made the submarket highly coveted by institutional investors, evident by Blackstone Group acquiring nearly 2.0 million s.f. of product since 2017.

Limited existing availabilities in Fairfield resulted in a relatively subdued second quarter for the submarket, as leasing velocity was dominated by renewals smaller than 50,000 s.f. Link Industrial and the Hampshire Company's 215,221 s.f. project in West Caldwell continues to be built and is expected to deliver over the next several months. Supported by the lack of supply in the submarket and limited Class A stock statewide, asking rents for the project are nearly 14.00 p.s.f. This has helped propel overall average asking rents over 20.0% higher over the past 12 months.