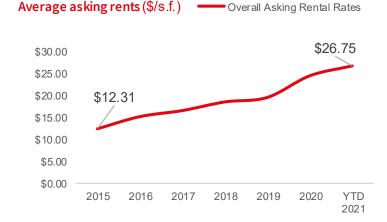

Asking rents in Queens continued their upward trend as average asking rents increased to \$26.75. While the increase over last quarter wasn't as significant as previous quarters, the asking rents are expected to continue to rise as more landlords are pushing rents to \$30.00 p.s.f. for Class B & C product.

| Fundamentals              | Forecast         |  |  |
|---------------------------|------------------|--|--|
| YTD net absorption        | 2,457 s.f. ▲     |  |  |
| Under construction        | 1,352,845 s.f. ▲ |  |  |
| Total vacancy             | 2.2% ▼           |  |  |
| Average asking rent (NNN) | \$26.75 p.s.f. 🛕 |  |  |