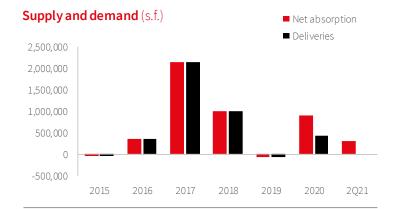

y windows, there is a significant need for last-mile logistics facilities in the city of Philadelphia. However, given the record low vacancy in the submarket, tenants have limited remaining options for functional space. As a result, upcoming construction projects, such as Hilco Redevelopment Partners' master-planned industrial park at the former PES Refinery in Southwest Philadelphia, will be highly sought by tenants across many different industries.

| Fundamentals              | Forecast         |
|---------------------------|------------------|
| YTD net absorption        | 303,861 s.f. 🛕   |
| Underconstruction         | 1,969,758 s.f. ▶ |
| Total vacancy             | 4.3%             |
| Average asking rent (NNN) | \$5.72 p.s.f. 🛕  |
| Concessions               | Stable >         |







## Suburban Philadelphia

- Class A vacancy rates fell 280 basis points quarterover-quarter to 1.2% at the end of O2.
- Driven by the demand for modern warehouse space near dense consumer bases and lack of existing available supply, Class A asking rents have increased by 30.0% year-over-year.
- A record 2.9 million s.f. of active construction was underway at the end of the quarter, 88.9% of which was speculative.

The Suburban Philadelphia submarket consists of four counties that reside to the west and north of Philadelphia: Delaware, Chester, Montgomery and Bucks. Similar to Philadelphia, the surrounding suburbs offer tenants very few options for modern warehouse space. Over the current industrial cycle, many retailers and logistics service providers have fulfilled their regional re