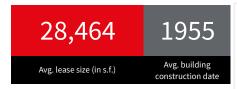

#### This report analyzes all closed industrial leases

173,941 1993

Avg. lease size (in s.f.)

Avg. building

construction date

0

Leasing activity (s.f.) by transaction type QTD

Renewal 541,240