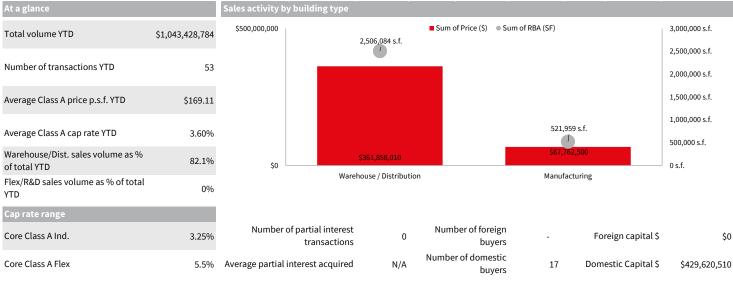

### This report analyzes all closed industrial leases > 10,000 s.f.

At a glance Total leases QTD 121 Total s.f. leased QTD 12,386,512 Total s.f. leased QTD: 11,140,297 Warehouse/Distribution Total s.f. leased QTD: 1,246,215 Manufacturing Total s.f. leased QTD: Special Purpose Total leases YTD 232 Total s.f. leased YTD 26,088,207