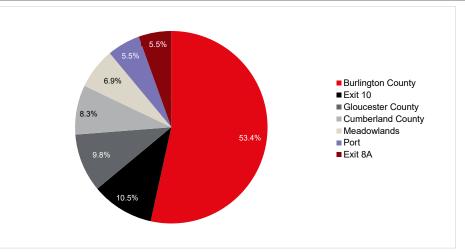

### Leasing activity by submarket QTD

| Top 10 lease transact     | ions during the quarter   |                   |         |            |                    |            |
|---------------------------|---------------------------|-------------------|---------|------------|--------------------|------------|
| Tenant                    | Address                   | Submarket         | Size    | Lease type | Building status    | Year built |
| Peloton                   | Tremley Point Rd          | Port              | 843,203 | Direct     | Existing           | 2021       |
| Western Post              | 3820 US Route 206         | Burlington County | 772,800 | Direct     | Under Construction | 2021       |
| Undisclosed Retailer      | 100 Western Dr            | Burlington County | 634,400 | Direct     | Under Construction | 2021       |
| Undisclosed E-commerce Co | ompany 1150 Commerce Blvd | Gloucester County | 599,500 | Direct     | Existing           | 2009       |
| UPS                       | 1 Mikasa Dr               | Meadowlands       | 572,842 | Direct     | Existing           | 1959       |
| LC Logistics              | 1950 River Rd             | Burlington County | 486,812 | Direct     | Under Construction | 2021       |
| Dream On Me               | 47 Veronica Ave           | Somerset          | 425,250 | Direct     | Planned            | 2021       |
| Undisclosed E-commerce Co | ompany Baekland Ave       | Exit 10           | 400,000 | Direct     | Under Construction | 2021       |
| UPS                       | 70 Enterprise Ave N       | Meadowlands       | 384,070 | Direct     | Existing           | 1970       |
| Newegg                    | 45 Patrick Ave            | Exit 10           | 374,148 | Direct     | Existing           | 2006       |