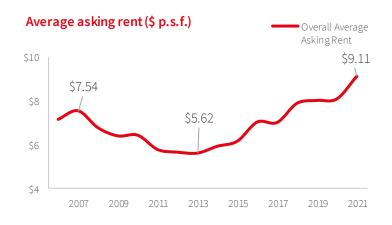

| Fundamentals              | Forecast               |
|---------------------------|------------------------|
| YTD net absorption        | -42,166 s.f. <b>△</b>  |
| Under construction        | 0 s.f. <b></b>         |
| Total vacancy             | 6.9%                   |
| Average asking rent (NNN) | \$9.11 p.s.f. <b>△</b> |
| Concessions               | Falling <b>&gt;</b>    |

### **Average asking rent** (\$ p.s.f.)

2007 2009 2011 2013 2015 2017 2019 2021