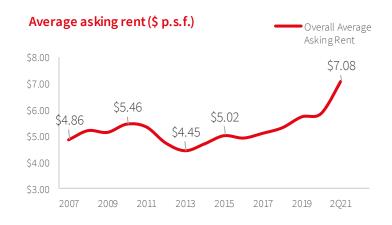

### **Average asking rent** (\$ p.s.f.)

2007 2009 2011 2013 2015 2017 2019 2021

Considering the waning availability of existing stock, Class A asking rents soared by a record 9.6% quarter-over-quarter to \$6.43 p.s.f. Emboldened by the landlord favorable conditions of the market, developers broke ground on 8.4 million s.f. of speculative construction during the quarter, elevating active development to a record 41.5 million s.f. Similarly, investors continued to display their bullish outlook on the Eastern & Central PA industrial market by paying record pricing for stabilized Class A assets, as cap rates have now compressed below 4% in core pockets. Most notably, CenterPoint Properties acquired 951 Willowbrook Rd, a 1-million-s.f. building in the Lehigh Valley fully leased to GEODIS, at benchmark pricing.