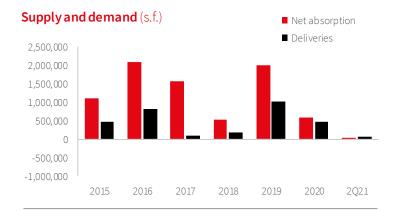

ction was underway.

#### Outlook

The coming speculative deliveries to the Suburban Philadelphia submarket offer users Class A space that has not been available to support the growing tenant demand in urban infill locations over the past year. Therefore, JLL does not foresee difficulty in this new product being stabilized. Given the landlord-favorable market conditions, Class A asking rents are expected to continue to grow as these deliveries are absorbed.

| Fundamentals              | Forecast        |
|---------------------------|-----------------|
| YTD net absorption        | 31,038 s.f. 🛕   |
| Under construction        | 2,892,180 s.f.  |
| Total vacancy             | 3.3%            |
| Average asking rent (NNN) | \$7.08 p.s.f. 🛕 |
| Concessions               | Stable >        |



#### Total vacancy







- At the end Q2, nearly 5.2 million s.f. was under construction in Delaware, all of which is preleased to a single tenant.
- Class A vacancy rates have fallen 480 basis points vear-over-vear to a record-low of 3.5% in Delaware.
- Driven by major speculative and build-to-suit projects for national companies, average asking rents improved 8.6% year-over-year to \$5.20 p.s.f.

The Delaware submarket resides along the I-95 Corridor providing access to several major MSAs, including New Jersey, Philadelphia and Maryland. The submarket consists of 3 counties: New Castle, Kent and Sussex, with New Castle being the most active as it is located farthest north and is intersected by I-95. Delaware is the smallest submarket in the Northeast Region in terms of inventory with