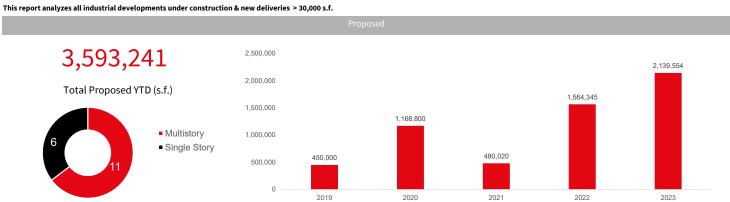

### Multi-Story vs Single Story (by # projects)

### Proposed Future Deliveries (s.f.)

| Top 5 projects proposed to date |                     |                                        |            |                   |               |                        |
|---------------------------------|---------------------|----------------------------------------|------------|-------------------|---------------|------------------------|
| Building                        | Submarket           | Owner                                  | RBA (s.f.) | Construction type | Delivery date | Leased at delivery (%) |
| 50 21st St                      | Brooklyn Waterfront | Bridge Development Partners<br>/ DHPH  | 1,327,887  | Speculative       | Q1 2024       | 0%                     |
| 980 E 149th St                  | South Bronx         | Turnbridge Equities                    | 1,003,000  | Speculative       | Q4 2023       | 0%                     |
| 23-30 Borden Ave                | Long Island City    | IPG                                    | 384,625    | Speculative       | Q4 2023       | 0%                     |
| 688-702 Court St                | Brooklyn Waterfront | Madison Realty Capital                 | 320,000    | Speculative       | TBD           | 0%                     |
| 28-90 Review Ave                | Long Island City    | JBL Asset Mangement / Edge<br>Ventures | 243,000    | Speculative       | Q2 2022       | 0%                     |

# 3,251,431

Under construction (s.f.)

### Proposed vs Under Construction (by borough)

| Top 5 projects currently under construction |                     |                           |            |                   |               |                |
|---------------------------------------------|---------------------|---------------------------|------------|-------------------|---------------|----------------|
| Building                                    | Submarket           | Owner                     | RBA (s.f.) | Construction type | Delivery date | Pre-leased (%) |
| 55-15 Grand Ave                             | Maspeth             | LBA / RXR                 | 1,114,000  | Speculative       | Q1 2023       | 100%           |
| 2505 Bruckner Bvd                           | North Bronx         | IPG / Square Mile Capital | 1,068,500  | Speculative       | Q1 2022       | 0%             |
| 640 Columbia St                             | Brooklyn Waterfront | DHPH / Goldman Sachs      | 397,020    | Speculative       | Q4 2021       | 100%           |
| 280 Richards St                             | Brooklyn Waterfront | Thor Equities             | 336,066    | Speculative       | Q1 2022       | 100%           |
| 130-24 S Conduit Ave                        | JFK                 | Triangle Equities         | 252,845    | Speculative       | Q1 2022       | 0%             |