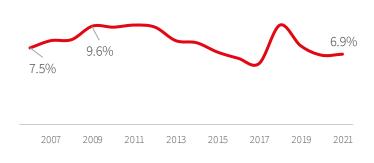

### Northeast vacancy rates have dropped to 3.1 percent, as the Lehigh Valley notches massive absorption gains

Source: JLL Research

### Fundamentals

Total average asking rent (NNN)

Forecast

\$9.01 p.s.f. ▶

| YTD net absorption | 23,301,469 s.f. <b>A</b> |
|--------------------|--------------------------|
| QTD net absorption | 17,025,541 s.f. ▲        |
| Underconstruction  | 57,271,786 s.f. ►        |
| Total vacancy      | 3.1%                     |