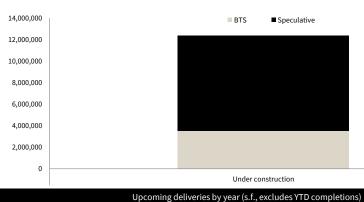

### Under construction

### 14,117,874

### Under construction (s.f.)

| Under construction in-depth                 |                  |
|---------------------------------------------|------------------|
| Total pre-leased (%)                        | 52.2%            |
| Total speculative under construction (s.f.) | 13,913,624       |
| Total BTS under construction (s.f.)         | 204,250          |
| Total Owner-user under construction (s.f.)  | =                |
| Total # of properties UC                    | 43               |
| Asking rental rate (low - high)             | \$8.00 - \$18.00 |

### Submarket Construction type Address Owner RBA (s.f.) Delivery date Pre-leased (%) Heller Industrial Parks Heller Park North Exit 8A 1,166,030 Speculative Q4 2021 100% Wiley Rd Salem County Arbok 1,000,000 Speculative Q3 2021 100% Crow Holdings Industrial Exit 8A Speculative 505 State Route 33 1,000,000 Q1 2022 0% The Morris Companies 173-268 Doremus Ave Port 873,743 Speculative Q3 2021 100% Hilco 1365 Lamberton Rd Trenton 816,000 Speculative Q3 2021 0%