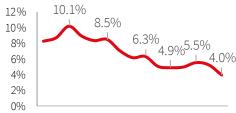

Therefore, strong leasing activity is expected to keep pace with new deliveries to the market, driving Class A asking rents upward through the remainder of the year. In addition, considering that nearly 13 million s.f. of pre-leased active construction is estimated to deliver by year-end, JLL anticipates a second consecutive year of record positive net absorption.

| Fundamentals         | Forecast          |
|----------------------|-------------------|
| YTD net absorption   | 16,374,662 s.f. ▲ |
| Under construction   | 41,463,570 s.f. ▲ |
| Total vacancy        | 4.0% ▼            |
| Sublease vacancy     | 89,954 s.f. ▶     |
| Direct asking rent   | \$5.88 p.s.f. 🛕   |
| Sublease asking rent | \$4.67 p.s.f. ▶   |
| Concessions          | Stable 🕨          |



### Total vacancy (%)



2007 2009 2011 2013 2015 2017 2019 2021

### **Average asking rent** (\$ p.s.f.)



2007 2009 2011 2013 2015 2017 2019 2021



### Eastern & Central Pennsylvania

Q2 2021

#### Industrial development

This report analyzes all industrial developments under construction & new deliveries > 30,000 s.f.

### 7,222,050

#### Total delivered YTD (s.f.)





| Top 5 projects delivered to date    |               |                          |            |                   |               |                        |
|-------------------------------------|---------------|--------------------------|------------|-------------------|---------------|------------------------|
| Building                            | Submarket     | Owner                    | RBA (s.f.) | Construction type | Delivery date |