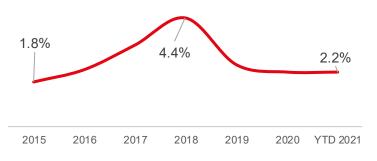

Despite several previous quarters of milestone activity in the Eastern & Central PA industrial market, new benchmarks were set in Q2 2021. On account of 8 new leases over 500,000 s.f., 3 of which exceeded 1 million s.f., a record 14.8 million s.f. of leasing velocity was recorded during the quarter. Tenants in the e-commerce and 3PL industries continued to dominate the activity, combining for nearly 7.1 million s.f. of leasing and an additional 13.7 million s.f. of tenant requirements that JLL was tracking at the end of Q2. With only 6 existing Class A vacancies over 500,000 s.f. remaining, the Class A vacancy rate plummeted 370 basis-points since the end of Q1 to 4.4%, the most significant quarterly decline in market history.

Considering the waning availability of existing stock, Class A asking rents soared by a record 9.6% quarter-over-quarter to \$6.43 p.s.f. Emboldened by the landlord favorable conditions of the market, developers broke ground on 8.4 million s.f. of speculative construction during the quarter, elevating active development to a record 41.5 million s.f. Similarly, investors continued to display their bullish outlook on the Eastern & Central PA industrial market by paying record pricing for stabilized Class A assets, as cap rates have now compressed below 4% in core pockets. Most notably, CenterPoint Properties acquired 951 Willowbrook Rd, a 1-million-s.f. building in the Lehigh Valley fully leased to GEODIS, at benchmark pricing.