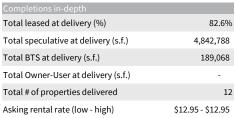

#### Under construction (s.f.)

| Under construction in-depth                 |                  |
|---------------------------------------------|------------------|
| Total pre-leased (%)                        | 51.1%            |
| Total speculative under construction (s.f.) | 23,192,352       |
| Total BTS under construction (s.f.)         | 15,619,418       |
| Total Owner-user under construction (s.f.)  | 2,651,800        |
| Total # of properties UC                    | 71               |
| Asking rental rate (low - high)             | \$4.75 - \$12.00 |