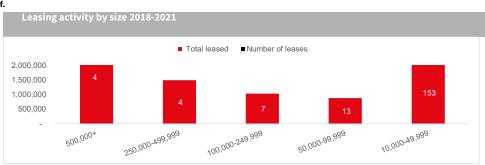

### Leasing activity by submarket 2018-2021

| Top 10 lease transact | tions during the last three years |                     |           |                     |                    |            |
|-----------------------|-----------------------------------|---------------------|-----------|---------------------|--------------------|------------|
| Tenant                | Address                           | Submarket           | Size      | Lease type          | Building status    | Year built |
| E-Commerce User       | 55-15 Grand Ave                   | Maspeth             | 1,114,000 | Expansion in Market | Under Construction | -          |
| E-Commerce User       | 586 Gulf Avenue - Bldg 2          | Staten Island       | 975,000   | Expansion in Market | Existing           | 2018       |
| E-Commerce User       | 556 Gulf Ave                      | Staten Island       | 975,000   | Expansion in Market | Existing           | 2020       |
| E-Commerce User       | 586 Gulf Avenue - Bldg 1          | Staten Island       | 855,000   | Expansion in Market | Existing           | 2018       |
| E-Commerce User       | 566 Gulf Ave                      | Staten Island       | 450,000   | Expansion in Market | Existing           | 2018       |
| E-Commerce User       | 1500 Bassett Ave                  | North Bronx         | 366,375   | Expansion in Market | Existing           | 1945       |
| E-Commerce User       | 640 Columbia St                   | Brooklyn Waterfront | 336,350   | Expansion in Market | Under Construction | -          |
| E-Commerce User       | 280 Richards St                   | Brooklyn Waterfront | 336,066   | Expansion in Market | Under Construction | -          |
| E-Commerce User       | 253-51 Rockaway Blvd              | JFK                 | 226,729   | Expansion in Market | Under Construction | -          |
| E-Commerce User       | 1055 Bronx River Ave              | South Bronx         | 205,409   | Expansion in Market | Existing           | 1918       |