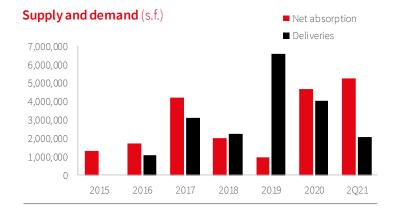

### Leasing velocity topped 30.1 million s.f. in the second quarter of 2021, the highest level in history

Coming off a mammoth 2020, the market has incredibly managed to accelerate further over the past six months. Led by tremendous activity on Class A product, leasing velocity for the second quarter topped 30.1 million s.f., 40.7% above the trailing twelve-quarter average and the highest level in the market's history. This brings YTD 2021 volume to over 60.1 million s.f., dwarfing the previous record set in 2020, when 44.4 million s.f. was leased in the first half of the year. While 2020 volumes were dominated by e-commerce companies rapidly taking up space in response to stay-athome orders and pandemic-related shutdowns, 2021 leasing has been on the back of parcel carriers and 3PLs expanding their footprint to help themselves and their clients meet the surging number of packages now being ordered online.

The recent leasing spree, combined with the delivery of several preleased development projects has driven second quarter absorption to 17.0 million s.f., the highest quarterly level this market cycle. 5.6 million s.f. of those gains were in the Lehigh Valley, where tenants were active in leasing several existing Class A buildings. As a result, Region-wide vacancy has plummeted to 3.1%, the lowest level in this market cycle. This is notable, given construction volumes are at their highest level in history.

### Northeast vacancy rates have dropped to 3.1 percent, as the Lehigh Valley notches massive absorption gains

Source: JLL Research