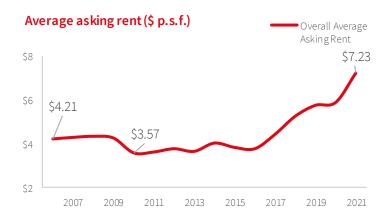

### **Average asking rent** (\$ p.s.f.)

2007 2009 2011 2013 2015 2017 2019 2021

Q2 2021

New Jersery

### **Average asking rent** (\$ p.s.f.)

2007 2009 2011 2013 2015 2017 2019 2021