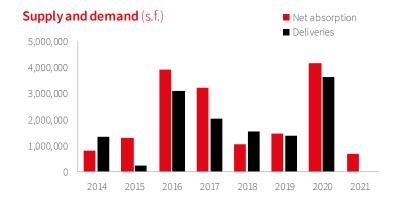

in the state, the submarket's strong preleasing rates and hyper-low Class Avacancy suggest that more development is needed to satisfy demand. As a result, look for speculative development to continue to rise over the next several years. With this increase in development activity, Burlington will continue to be a state leader in leasing, as the submarket provides tenants the Class Aspace options lacking in other submarkets.

| Fundamentals              | Forecast             |
|---------------------------|----------------------|
| YTD net absorption        | 1,371,990 s.f. 🛕     |
| Under construction        | 4,985,385 s.f. 🛕     |
| Total vacancy             | 1.2% ▼               |
| Average asking rent (NNN) | \$8.55 p.s.f. 🛕      |
| Concessions               | Falling $lacktriang$ |







# Southern New Jersey (Exits 1-4)

- An undisclosed e-commerce company expanded its footprint in the third quarter, solidifying their position as the submarket's largest tenant.
- Over 55.0% of the 2.0 million s.f. under construction is already leased.
- Rising rents to the north and disciplined construction activity has pushed Class Aasking rents as high as \$7.75 p.s.f..

Southern New Jersey spans Camden, Gloucester and Salem counties. The area features immediate access to the population of urban and suburban Philadelphia, in addition to the Port of Philadelphia via four nearby bridges. Additionally, within it lies the midpoint of the New York – Washington DC corridor, easily accessing the major population centers of the East Coast. These factors, combined with greater land availab