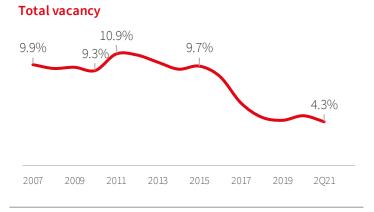

# Driven by record leasing activity, Class A asking rents soar 16.3% in the first half of 2021.

- Following a record 14.8 million s.f. of new leasing activity in Q2, 16.4 million s.f. of positive net absorption has been recorded in the first half of 2021, significantly outpacing new deliveries.
- The Class A vacancy rate fell 370 basis points quarter-over-quarter to the lowest level since 2017, applying significant upward pressure on Class A asking rents.
- While new ground-breakings in Q2 continued to elevate active construction levels to an all-time high, 52.2% of the 41.5 million s.f. underway is currently preleased.

Despite several previous quarters of milestone activity in the Eastern & Central PA industrial market, new benchmarks were set in Q2 2021. On account of 8 new leases over 500,000 s.f., 3 of which exceeded 1 million s.f., a record 14.8 million s.f. of leasing velocity was recorded during the quarter. Tenants in the e-commerce and 3PL industries continued to dominate the activity, combining for nearly 7.1 million s.f. of leasing and an additional 13.7 million s.f. of tenant requirements that JLL was tracking at the end of Q2. With only 6 existing Class A vacancies over 500,000 s.f. remaining, the Class A vacancy rate plummeted 370 basis-points since the end of Q1 to 4.4%, the most significant quarterly decline in market history.

### Total vacancy (%)

2007 2009 2011 2013 2015 2017 2019 2021