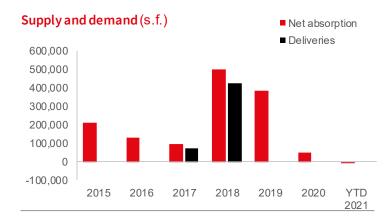

we remain confident in the market as the increasing reliance of ecommerce by New York City consumers positions the Bronx to be a prime location for those looking to deliver to their customers in the same-day and next-day delivery windows consumers have begun to expect. The continued recovery of NYC from COVID will also be a boon for the market as the traditional mom and pop shop tenants who were disproportionately affected will now seek to grow their businesses and lease up space.

| <b>Fundamentals</b> For   |                  |  |
|---------------------------|------------------|--|
| YTD net absorption        | -5,170 s.f. ▲    |  |
| Under construction        | 568,500 s.f.     |  |
| Total vacancy             | 1.3% 🛕           |  |
| Average asking rent (NNN) | \$31.69 p.s.f. 🛕 |  |









- Asking rental rates continued to grow as the submarket saw more Class B & C properties rents reach \$25.00-\$30.00 per square foot.
- Queens has the most projects under construction with over 1.3 million s.f.
- Sales volume over the last two years has exceeded \$415 million.

The Queens industrial market, with an average building size of 37,000 square feet and clear height of 17'9", is comprised of 52.7 million square feet making it the largest market by inventory in New York City's outer boroughs. The Queens market features pockets of high income millennial populations that make it ideal for retailers looking to expand their last mile network and ensure efficient delivery times to their customers as well proximity to the Midtown tunnel, granting quick access to the east side of