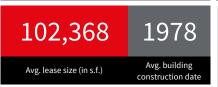

#### **Industrial leasing activity**

#### This report analyzes all closed industrial leases

173,941 1993

Avg. lease size (in s.f.)

Avg. building

construction date

0

Leasing activity (s.f.) by transaction type QTD

Renewal 541,240