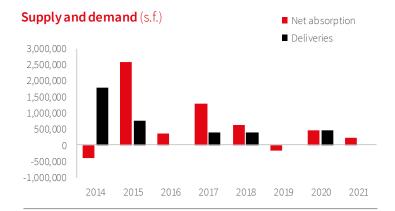

The Brooklyn industrial market is comprised of over 47.5 million square feet making it the second largest of all four New York City outer boroughs markets; made up of 98.2 percent Class-C product with an average building size of 37,000 square feet, 18' clear heights, and an original build date of 1944. The market is poised to experience significant growth over the coming years as several new developments, totaling 3.0 million square feet, are expected to deliver. Brooklyn has become a key place of interest for retailers looking to grow their last mile network as 28.9 percent of the Brooklyn population are millennials. Millennials are a driving force of last mile delivery as they have grown accustomed to delivery windows of two days or less with 22.4 percent of online shoppers willing to abandon an order if same-day delivery is not available.

In the Brooklyn Waterfront submarket, Madison Capital acquired two parcels totaling 3.6 AC for \$45 million. As a result, over 3.5 million s.f. is either proposed or under construction in the submarket. This further solidifies the Brooklyn Waterfront as Brooklyn's new-age distribution location, as it provides central access to distribute into the borough's dense population.

While asking rental rates in the Brooklyn submarket appeared to have declined year-over-year, the primary reason is the leasing of Class Awarehouse space which had \$35.00 p.s.f. asking rents. As a result, the overall average of asking rents decreased due to these large availabilities being removed from the market and no longer bolstering the overall asking rents which are primarily Class-C product. Despite the overall asking rental rates decreasing Class B & C have increased significantly apart from the buoying effects of Class A rents boosting the overall. Over the last two years, Class B & C asking rents have increased 23.9% to \$25.84 p.s.f.