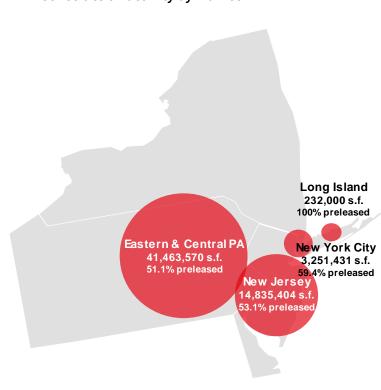

# Driven by record leasing activity, Class A asking rents soar 16.3% in the first half of 2021.

- Following a record 14.8 million s.f. of new leasing activity in Q2, 16.4 million s.f. of positive net absorption has been recorded in the first half of 2021, significantly outpacing new deliveries.
- The Class A vacancy rate fell 370 basis points quarter-over-quarter to the lowest level since 2017, applying significant upward pressure on Class A asking rents.
- While new ground-breakings in Q2 continued to elevate active construction levels to an all-time high, 52.2% of the 41.5 million s.f. underway is currently preleased.

| Fundamentals         | Forecast          |
|----------------------|-------------------|
| YTD net absorption   | 16,374,662 s.f. ▲ |
| Under construction   | 41,463,570 s.f. ▲ |
| Total vacancy        | 4.0% ▼            |
| Sublease vacancy     | 89,954 s.f. ▶     |
| Direct asking rent   | \$5.88 p.s.f. 🛕   |
| Sublease asking rent | \$4.67 p.s.f. ▶   |
| Concessions          | Stable 🕨          |

### 41,463,570

#### Under construction (s.f.)

| Under construction in-depth                 |                  |
|---------------------------------------------|------------------|
| Total pre-leased (%)                        | 51.1%            |
| Total speculative under construction (s.f.) | 23,192,352       |
| Total BTS under construction (s.f.)         | 15,619,418       |
| Total Owner-user under construction (s.f.)  | 2,651,800        |
| Total # of properties UC                    | 71               |
| Asking rental rate (low - high)             | \$4.75 - \$12.00 |