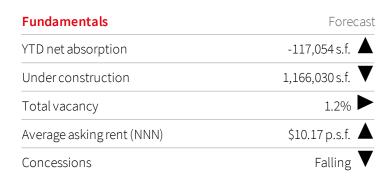

| Fundamentals              | Forecast                |
|---------------------------|-------------------------|
| YTD net absorption        | 1,420,552 s.f. <b>△</b> |
| Under construction        | 1,103,133 s.f. ▼        |
| Total vacancy             | 1.2%                    |
| Average asking rent (NNN) | \$9.28 p.s.f. <b>△</b>  |
| Concessions               | Falling $lacktriang$    |