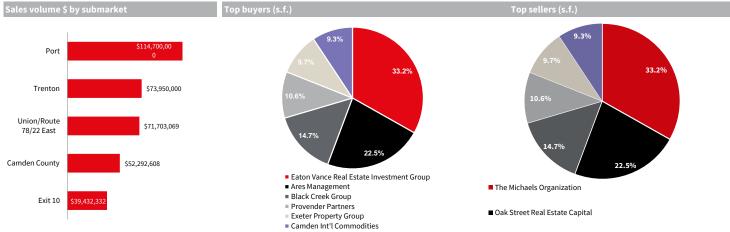

### This report analyzes all industrial sales > 30,000 s.f.

| Top 10 sales transactions th | is quarter                                  |                                                                           |             |                |           |           |
|------------------------------|---------------------------------------------|---------------------------------------------------------------------------|-------------|----------------|-----------|-----------|
| Building address             | Buyer company                               | Seller company                                                            | Size (s.f.) | Sales price \$ | \$ p.s.f. | Sale date |
| 10 Princess Rd               | Black Creek Group                           | Penwood Real Estate Investment<br>Management, Metrix Real Estate Advisors | 340,400     | \$73,950,000   | \$217     | Apr-21    |
| 150 Bayway Ave               | Lineage Logistics                           | HN Gorin                                                                  | 150,826     | \$68,000,000   | \$451     | Apr-21    |
| 650 Liberty Ave              | Ares Management                             | Oak Street Real Estate Capital                                            | 344,500     | \$47,191,335   | \$137     | Apr-21    |
| 130 A C Moore Dr             | Eaton Vance Real Estate<br>Investment Group | The Michaels Organization                                                 | 767,000     | \$42,292,608   | \$55      | Jun-21    |
| 1000 Coopertown Rd           | Provender Partners                          | Stanker & Galetto, Inc.                                                   | 245,000     | \$38,090,000   | \$155     | Jun-21    |
| 1000 Jefferson Ave           | Elion Partners                              | The Seyon Group                                                           | 190,000     | \$29,700,000   | \$156     | Apr-21    |
| 700 Liberty Ave              | Ares Management                             | Oak Street Real Estate Capital                                            | 176,600     | \$24,511,734   | \$139     | Apr-21    |
| 3070 US Hwy 22               | Exeter Property Group                       | Merck & Co                                                                | 223,658     | \$21,400,000   | \$96      | Apr-21    |
| 140 Ethel Rd W               | Investcorp                                  | Denholtz Associates                                                       | 108,000     | \$17,787,771   | \$165     | Apr-21    |
| 433 Bergen Ave               | Undisclosed                                 | Supor Joseph Trust                                                        | 26,000      | \$17,000,000   | \$654     | Apr-21    |