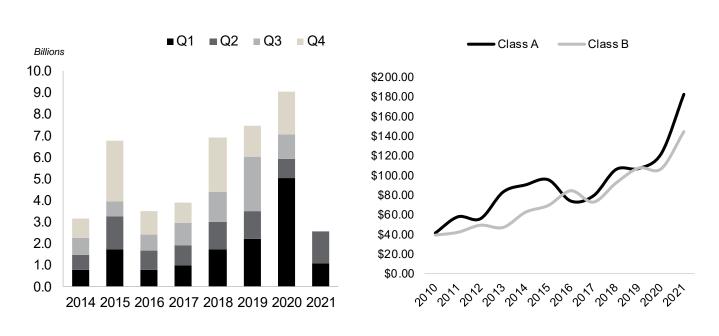

### Sales Activity by Year (\$US)

### **Price PSF by Class**

### Yields on Industrial hit new lows, as supply for investment product remains limited and demand skyrockets

Once considered a less attractive asset class, industrial has entered a new era with investors. Leasing fundamentals, structural shifts in consumption habits, and the continual search for yield have conspired to drive new capital to the industrial real estate sector. Investment volumes in the Northeast have nearly tripled since 2014 with the acquisition of large portfolios and operating platforms leading the charge. 2020 recorded just over \$9.0 billion in transaction volume, more than \$4.0 billion which was generated through the sale of Liberty Property Trust to Prologis, representing the largest transaction in the Northeast's market history. Since the sale of Liberty in Q1 2020 volume has largely been dominated by single asset trades often featuring e-commerce-related tenancy.

Ultra low vacancy rates, upward trending rent growth, and an economic cycle which is ever more favoring the logistics market has all contributed to swelling demand for industrial real estate. As fundamentals in the industrial sector continued to outshine other assets classes, risk premiums have diminished. Year-to-date, the average Class A capitalization rates have fallen to 3.81%, representing a

70-basis point drop over the last twelve months, even further impressive considering 10-Year Treasury yields have risen over 60 basis points over the same period. In land constrained submarkets in New Jersey, cap rates for well positioned product have dropped below 3.25%. Despite the recent rise in interest rates, demand for industrial product continues to intensify, and as such, cap rates are expected to continue to compress. Eastern Pennsylvania could potentially see additional yield compression given it is where Class Ayields still price 25-75 basis points higher than Northern and Central New Jersey. The drop in yields in conjunction with swift rental rate appreciation has resulted in dramatic uptick in asset industrial asset values. On average, Class A and B assets have appreciated 127.5% since 2014, representing a 12.5% compounded annual growth rate.