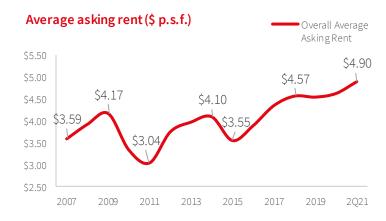

### Fundamentals

Total average asking rent (NNN)

Forecast

\$9.01 p.s.f. ▶

| YTD net absorption | 23,301,469 s.f. <b>A</b> |
|--------------------|--------------------------|
| QTD net absorption | 17,025,541 s.f. ▲        |
| Underconstruction  | 57,271,786 s.f. ►        |
| Total vacancy      | 3.1%                     |

### **Average asking rent** (\$ p.s.f.)

2007 2009 2011 2013 2015 2017 2019 2021

Q2 2021

New Jersery