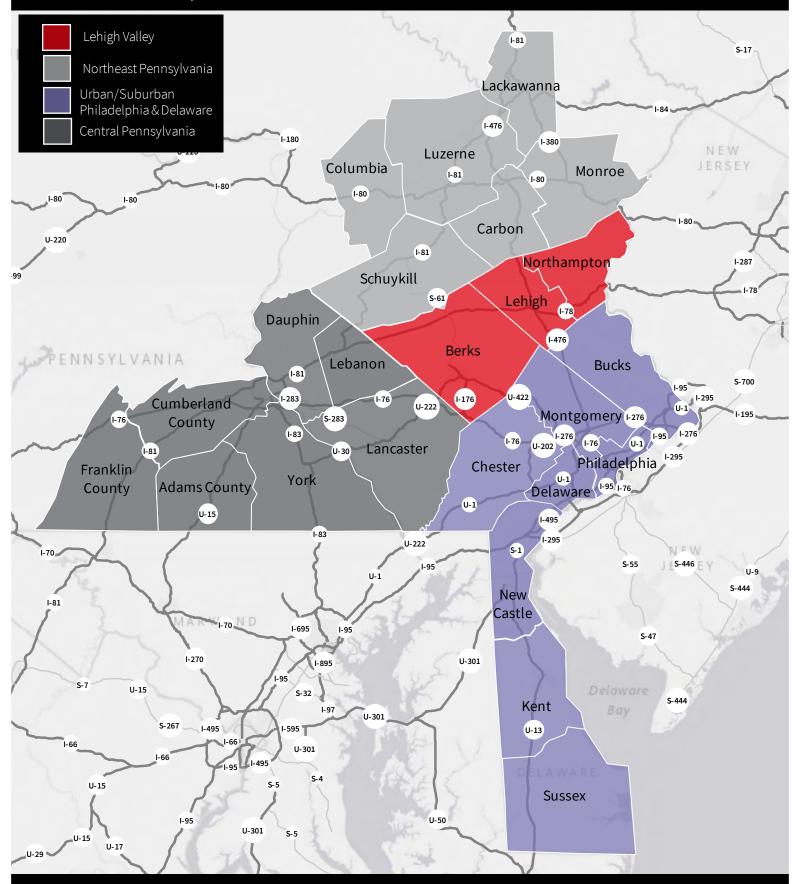

# **Eastern & Central PA**

# Driven by record leasing activity, Class A asking rents soar 16.3% in the first half of 2021.

- Following a record 14.8 million s.f. of new leasing activity in Q2, 16.4 million s.f. of positive net absorption has been recorded in the first half of 2021, significantly outpacing new deliveries.
- The Class A vacancy rate fell 370 basis points quarter-over-quarter to the lowest level since 2017, applying significant upward pressure on Class A asking rents.
- While new ground-breakings in Q2 continued to elevate active construction levels to an all-time high, 52.2% of the 41.5 million s.f. underway is currently preleased.

Despite several previous quarters of milestone activity in the Eastern & Central PA industrial market, new benchmarks were set in Q2 2021. On account of 8 new leases over 500,000 s.f., 3 of which exceeded 1 million s.f., a record 14.8 million s.f. of leasing velocity was recorded during the quarter. Tenants in the e-commerce and 3PL industries continued to dominate the activity, combining for nearly 7.1 million s.f. of leasing and an additional 13.7 million s.f. of tenant requirements that JLL was tracking at the end of Q2. With only 6 existing Class A vacancies over 500,000 s.f. remaining, the Class A vacancy rate plummeted 370 basis-points since the end of Q1 to 4.4%, the most significant quarterly decline in market history.

Considering the waning availability of existing stock, Class A asking rents soared by a record 9.6% quarter-over-quarter to \$6.43 p.s.f. Emboldened by the landlord favorable conditions of the market, developers broke ground on 8.4 million s.f. of speculative construction during the quarter, elevating active development to a record 41.5 million s.f. Similarly, investors continued to display their bullish outlook on the Eastern & Central PA industrial market by paying record pricing for stabilized Class A assets, as cap rates have now compressed below 4% in core pockets. Most notably, CenterPoint Properties acquired 951 Willowbrook Rd, a 1-million-s.f. building in the Lehigh Valley fully leased to GEODIS, at benchmark pricing.