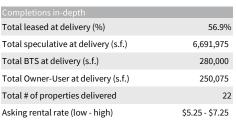

### Under construction (s.f.)

| Under construction in-depth                 |                  |
|---------------------------------------------|------------------|
| Total pre-leased (%)                        | 52.2%            |
| Total speculative under construction (s.f.) | 13,913,624       |
| Total BTS under construction (s.f.)         | 204,250          |
| Total Owner-user under construction (s.f.)  | =                |
| Total # of properties UC                    | 43               |
| Asking rental rate (low - high)             | \$8.00 - \$18.00 |