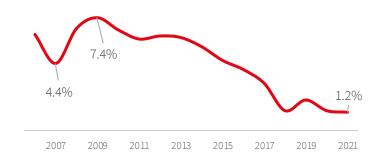

| Fundamentals              | Forecast                |
|---------------------------|-------------------------|
| YTD net absorption        | 1,420,552 s.f. <b>△</b> |
| Under construction        | 1,103,133 s.f. ▼        |
| Total vacancy             | 1.2%                    |
| Average asking rent (NNN) | \$9.28 p.s.f. <b>△</b>  |
| Concessions               | Falling $lacktriang$    |