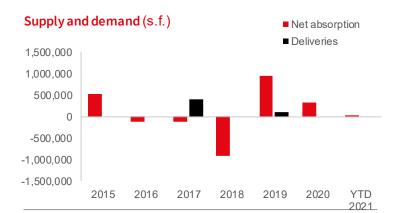

The recent leasing spree, combined with the delivery of several preleased development projects has driven second quarter absorption to 17.0 million s.f., the highest quarterly level this market cycle. 5.6 million s.f. of those gains were in the Lehigh Valley, where tenants were active in leasing several existing Class A buildings. As a result, Region-wide vacancy has plummeted to 3.1%, the lowest level in this market cycle. This is notable, given construction volumes are at their highest level in history.

# Northeast Industrial absorption

### **QTD** Absorption by region