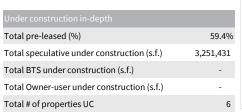

# 3,251,431

Under construction (s.f.)

### Under construction (s.f.)

| Under construction in-depth                 |                  |
|---------------------------------------------|------------------|
| Total pre-leased (%)                        | 52.2%            |
| Total speculative under construction (s.f.) | 13,913,624       |
| Total BTS under construction (s.f.)         | 204,250          |
| Total Owner-user under construction (s.f.)  | =                |
| Total # of properties UC                    | 43               |
| Asking rental rate (low - high)             | \$8.00 - \$18.00 |