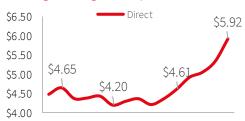

### **Average asking rent** (\$ p.s.f.)

2007 2009 2011 2013 2015 2017 2019 2021

Q2 2021

New Jersery