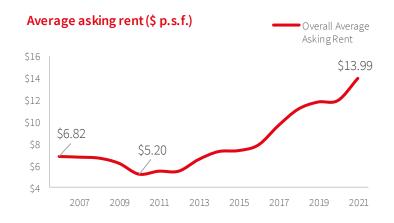

### **Average asking rent** (\$ p.s.f.)

2007 2009 2011 2013 2015 2017 2019 2021

Q2 2021

New Jersery

| Fundamentals              | Forecast                 |
|---------------------------|--------------------------|
| YTD net absorption        | -205,059 s.f. 🛕          |
| Underconstruction         | 563,541 s.f. ▼           |
| Total vacancy             | 3.6% ▶                   |
| Average asking rent (NNN) | \$13.99 p.s.f. <b>△</b>  |
| Concessions               | Falling $\overline{f V}$ |