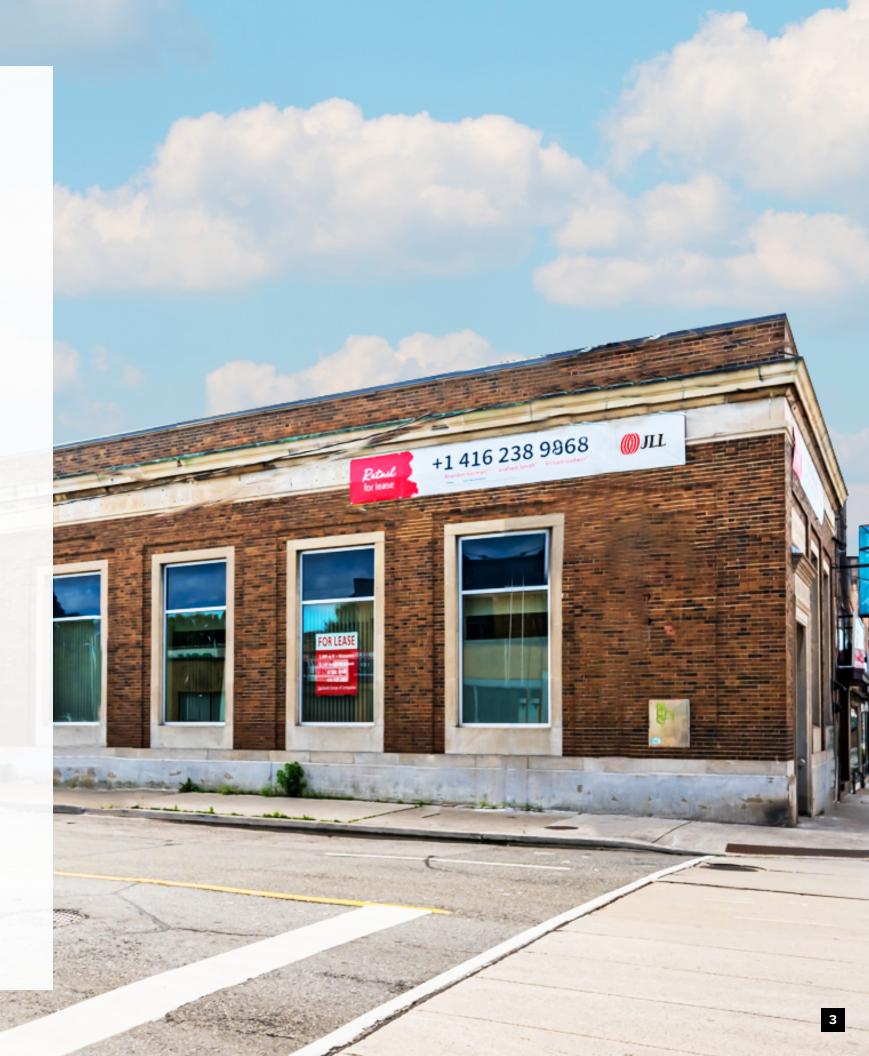

## Full Building Opportunity

253 Coxwell Avenue is an exceptional retail office opportunity on the southeast corner of Coxwell Avenue & Eastwood Road. The building features 3,845 SF of ground floor space, ample ceiling heights and an open floor plan. Previously occupied by RBC, the space is a well-suited for various office or retail uses.

## Highlights

- Over 100 FT of wraparound frontage on the southeast corner of Coxwell & Eastwood
- 1,538 SF lower level and 722 SF second floor included
- Suitable for a variety of retail or office uses
- 506 Carlton streetcar and 22 Coxwell bus stops at front door and short distance to Coxwell Station
- Excellent co-tenancies, including Birdies Fried Chicken, Dollarama, Glory Hole Donuts, Godspeed Brewery, Lazy Daisy's Café, and No Frills