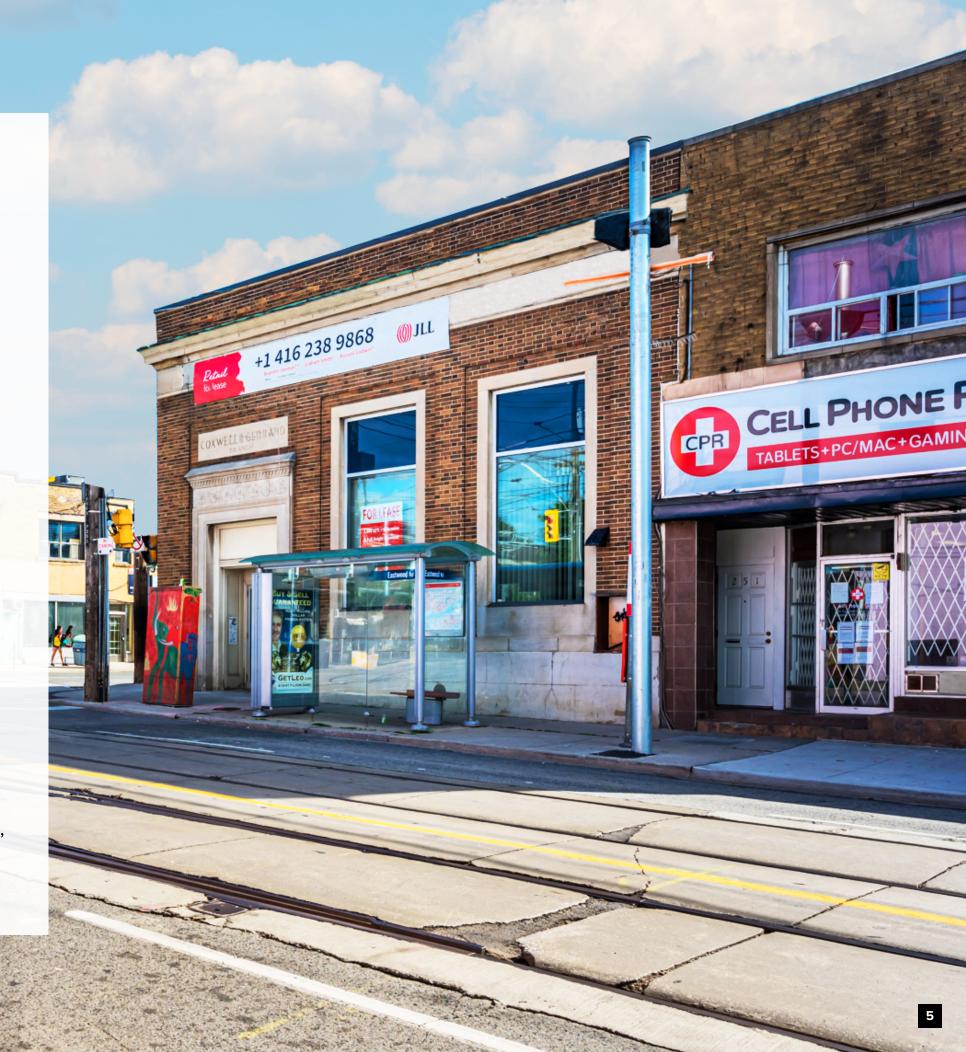

## Full Building Opportunity

253 Coxwell Avenue is an exceptional retail office opportunity on the southeast corner of Coxwell Avenue & Eastwood Road. The building features 3,845 SF of ground floor space, ample ceiling heights and an open floor plan. Previously occupied by RBC, the space is a well-suited for various office or retail uses.

## Highlights

- Over 100 FT of wraparound frontage on the southeast corner of Coxwell & Eastwood
- 1,538 SF lower level and 722 SF second floor included
- Suitable for a variety of retail or office uses
- 506 Carlton streetcar and 22 Coxwell bus stops at front door and short distance to Coxwell Station
- Excellent co-tenancies, including Birdies Fried Chicken, Dollarama, Glory Hole Donuts, Godspeed Brewery, Lazy Daisy's Café, and No Frills