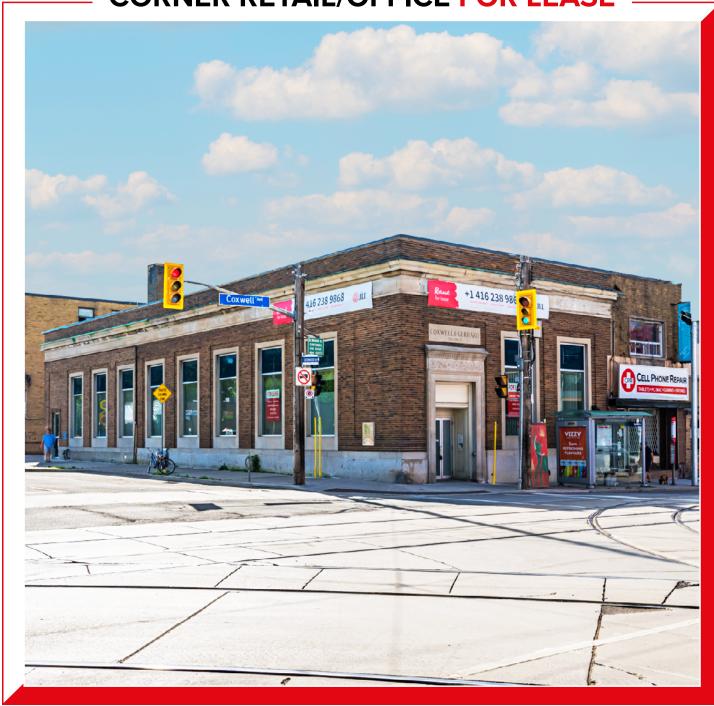

# Coxwell Avenue

**CORNER RETAIL/OFFICE FOR LEASE** 

## Full Building Opportunity

253 Coxwell Avenue is an exceptional retail office opportunity on the southeast corner of Coxwell Avenue & Eastwood Road. The building features 3,845 SF of ground floor space, ample ceiling heights and an open floor plan. Previously occupied by RBC, the space is a well-suited for various office or retail uses.

## Highlights

- Over 100 FT of wraparound frontage on the southeast corner of Coxwell & Eastwood
- 1,538 SF lower level and 722 SF second floor included
- Suitable for a variety of retail or office uses
- 506 Carlton streetcar and 22 Coxwell bus stops at front door and short distance to Coxwell Station
- Excellent co-tenancies, including Birdies Fried Chicken, Dollarama, Glory Hole Donuts, Godspeed Brewery, Lazy Daisy's Café, and No Frills