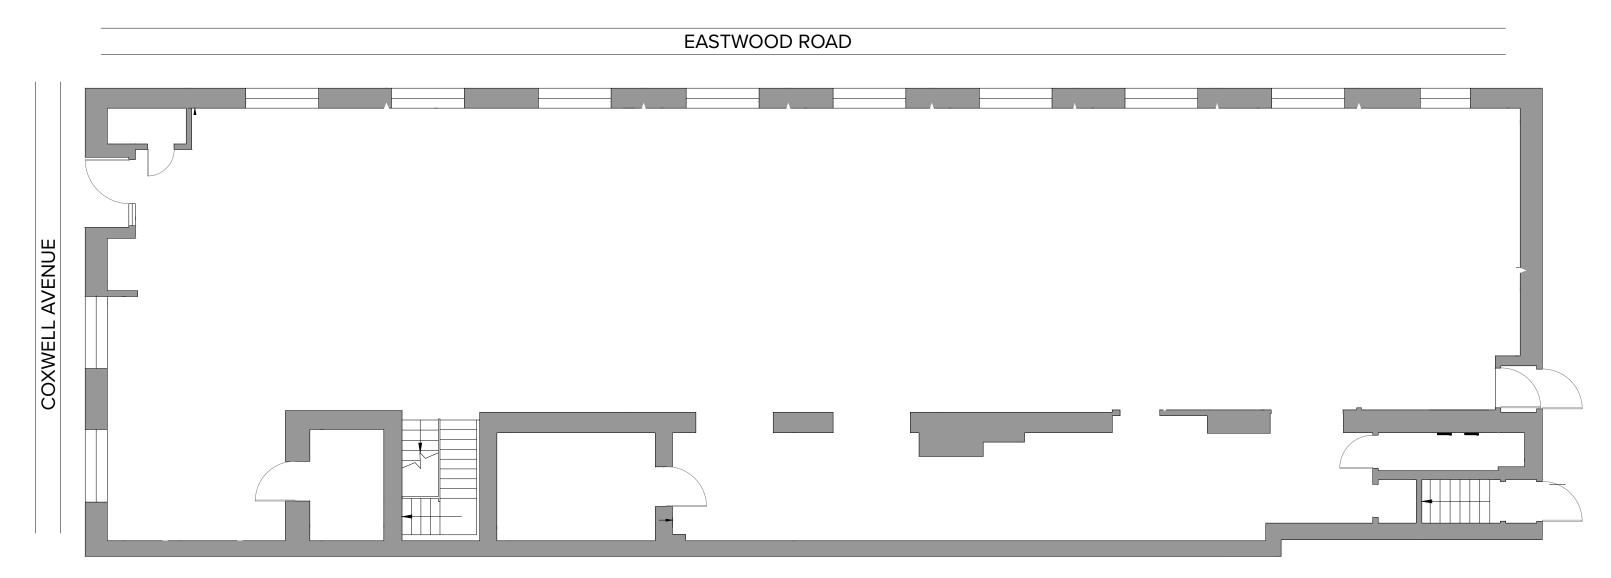

21



25,779 **Total Population** 



Growth Rate (2015-2020)



17.440 **Daytime Population** 



\$115,678

Average Household Income



### Retail Overview

**Ground Floor:** 3,845 SF

**Term:** 5-10 years

**Available:** Immediately

**Net Rent:** Please contact Listing Agents

Additional Rent: \$14.28 PSF (est. 2021)

## Highlights

- Over 100 FT of wraparound frontage on the southeast corner of Coxwell & Eastwood
- 1,538 SF lower level and 722 SF second floor included
- Suitable for a variety of retail or office uses
- 506 Carlton streetcar and 22 Coxwell bus stops at front door and short distance to Coxwell Station
- Excellent co-tenancies, including Birdies Fried Chicken, Dollarama, Glory Hole Donuts, Godspeed Brewery, Lazy Daisy's Café, and No Frills



### Floor Plan

3,845 SF





#### Retail map De Arts Dollarama Classic Juice Co. Classic Juice Co JP Rainbow Hair Salon Shamrock -Bowl and Restobar **NOFRILLS** Rocca's No Frills N BLUE CROW GALLERY **SUBWAY** L Subway My Blissful Lotus 餐 Stop 55 Variety. Beverly's Coffee DOLLAR TREE. \* **Dollar Tree** GAINSBOROUGH RD JP Restaurant Bar & Grill The Pantry Fine Cheese BIRDIES Birdies Fried Chicken Blue Crow Gallery Furballs Pet Stuff Ula's Hair Salon RBC Royal Bank Ahmad Grocers New Town Pat's Home Family Hardware Restaurant EASTWOOD RD 💳 Gerrard Dental Clinic The Thirsty Loon Bhatti Jewellers Glory Hole Doughnuts Swag Sisters' Toy Store GAINSBOROUGH RD Butler's Appliance Service Godspeed — Brewery Gerrard Street Pharmacy Butler's **LOCUS KIDS** GLOR FOLE 2—Thirsty Loon



#### **CORNER RETAIL/OFFICE FOR LEASE**

###