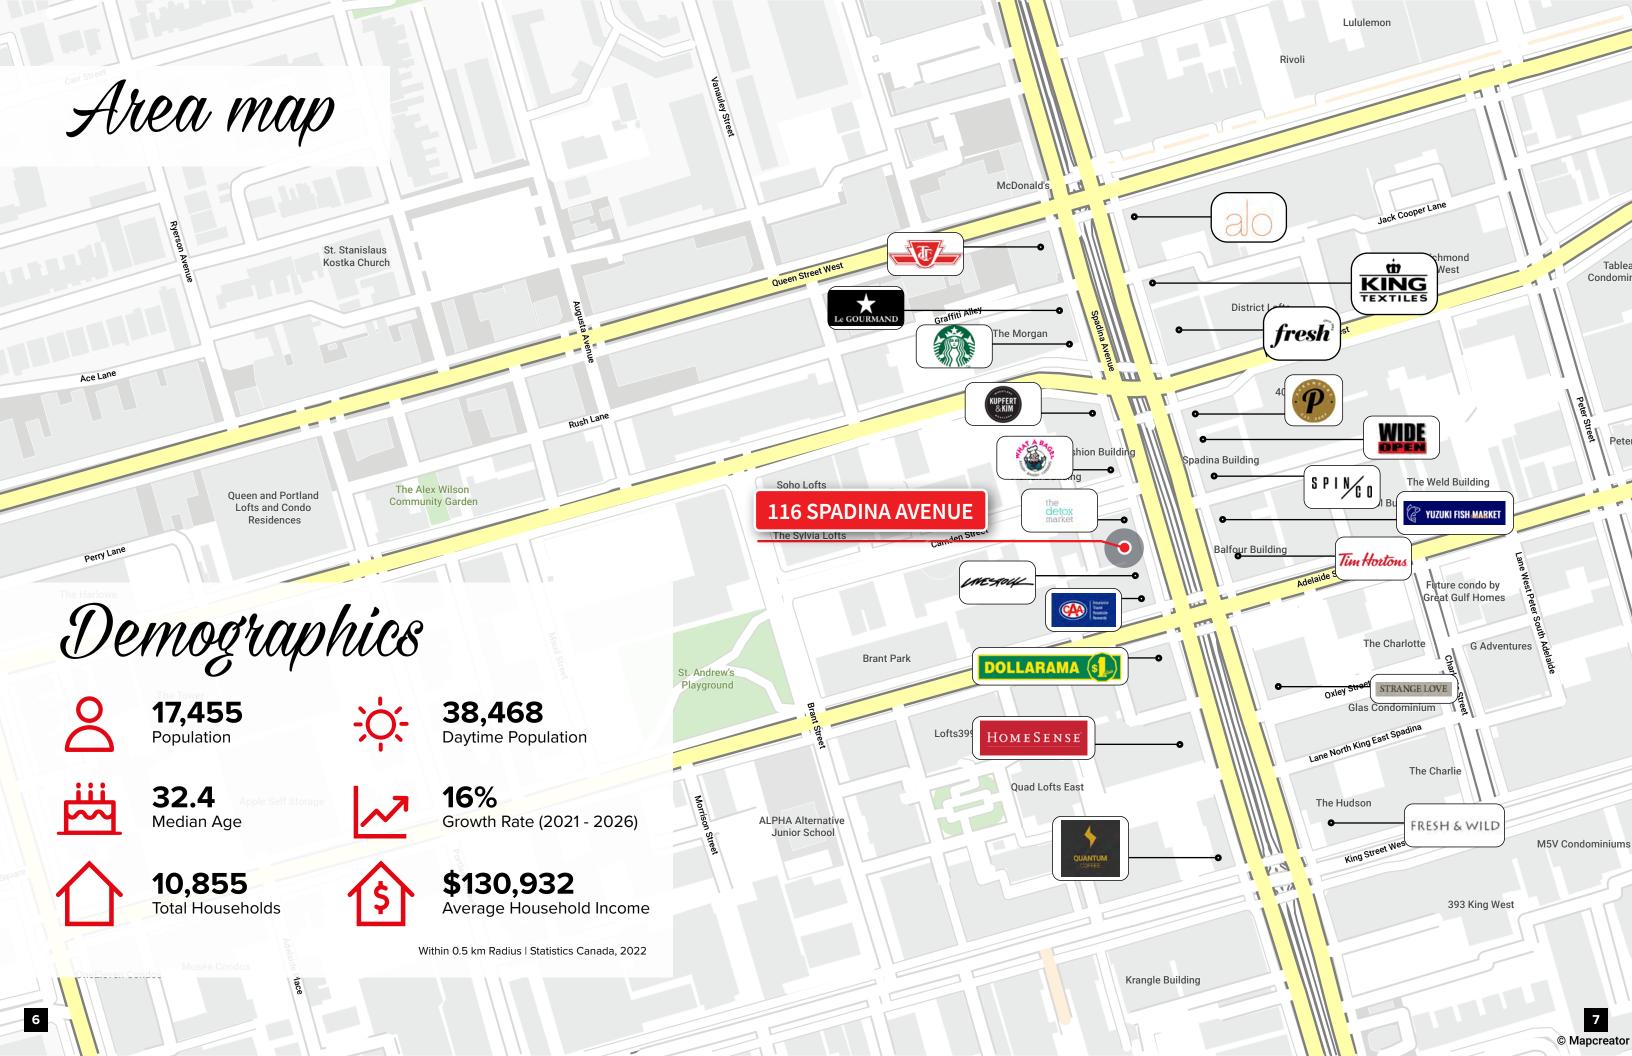

# Highlights

- High exposure location on the west side of Spadina Avenue, just north of Adelaide Street West.
- Steps to 510 Spadina, 502 Queen, and 504 King Streetcars
- Neighbouring tenants include HomeSense, The Detox Market,
  Dollarama, Kupfert & Kim, Pilot Coffee Roasters, and What A Bagel