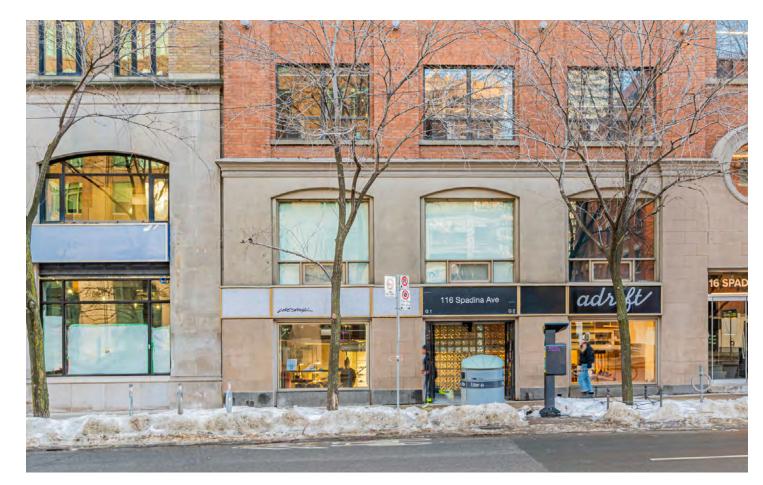

# 116 Spadina Avenue

**RETAIL FOR LEASE** 

**Ground Floor:** 1,876 SF

**Term:** 5 - 10 Years

Available: Immediately

**Net Rent:** Please Contact Listing Agents

Additional Rent: \$14.90 PSF (est. 2022)

# Highlights

- High exposure location on the west side of Spadina Avenue, just north of Adelaide Street West.
- Steps to 510 Spadina, 502 Queen, and 504 King Streetcars
- Neighbouring tenants include HomeSense, The Detox Market,
  Dollarama, Kupfert & Kim, Pilot Coffee Roasters, and What A Bagel