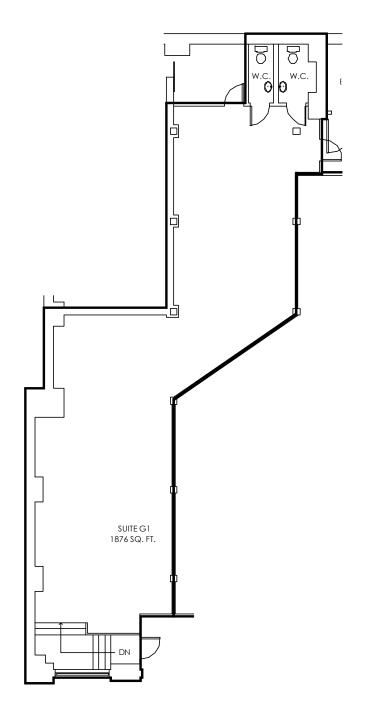

# 116 Spadina Avenue

**RETAIL FOR LEASE** 





**Ground Floor:** 1,876 SF

**Term:** 5 - 10 Years

Available: Immediately

**Net Rent:** Please Contact Listing Agents

Additional Rent: \$14.90 PSF (est. 2022)

# Highlights

- High exposure location on the west side of Spadina Avenue, just north of Adelaide Street West.
- Steps to 510 Spadina, 502 Queen, and 504 King Streetcars
- Neighbouring tenants include HomeSense, The Detox Market,
  Dollarama, Kupfert & Kim, Pilot Coffee Roasters, and What A Bagel



# Floor Plan

**GROUND FLOOR - 1,876 SF** 















# **RETAIL FOR LEASE**

# **BRANDON GORMAN\*\***

Senior Vice President +1 416 855 0907 Brandon.Gorman@am.jll.com

# **AUSTIN JONES\*\***

Senior Sales Associate +1 416 855 0939 Austin.Jones@am.jll.com

# **MATTHEW MARSHALL\***

Sales Associate +1 416 238 9925 Matthew.Marshall@am.jll.com



Although information has been obtained from sources deemed reliable, neither Owner nor JLL makes any guarantees, warranties or representations, express or implied, as to the completeness or accuracy as to the information contained herein. Any projections, opinions, assumptions or estimates used are for example only. There may be differences between projected and actual results, and those differences may be material. The Property may be withdrawn without notice. Neither Owner nor JLL accepts