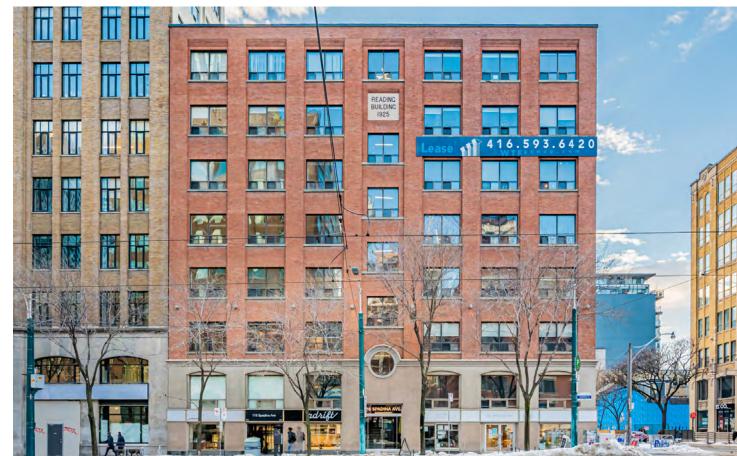

# 116 Spadina Avenue

**RETAIL FOR LEASE** 

**Ground Floor:** 1,876 SF

**Term:** 5 - 10 Years

Available: Immediately

**Net Rent:** Please Contact Listing Agents

Additional Rent: \$14.90 PSF (est. 2022)

# Highlights

- High exposure location on the west side of Spadina Avenue, just north of Adelaide Street West.
- Steps to 510 Spadina, 502 Queen, and 504 King Streetcars
- Neighbouring tenants include HomeSense, The Detox Market,
  Dollarama, Kupfert & Kim, Pilot Coffee Roasters, and What A Bagel

# **RETAIL FOR LEASE**