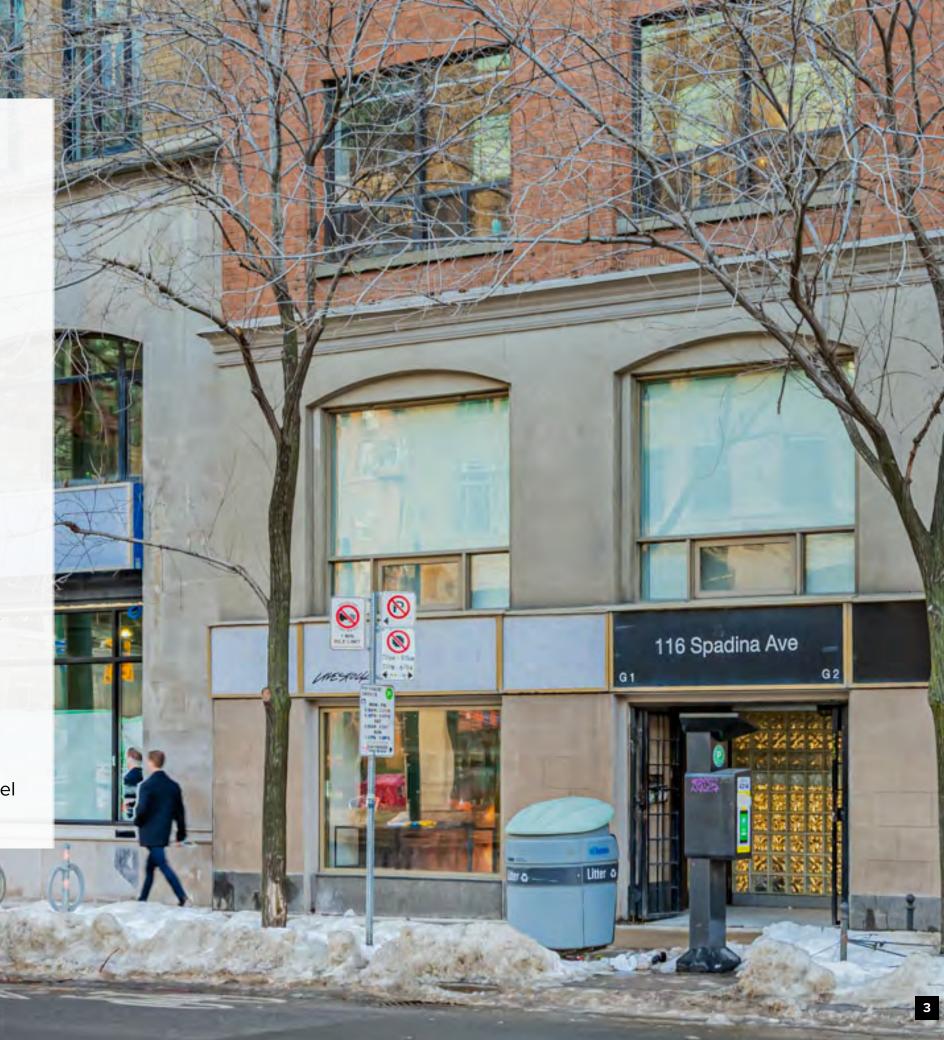

# 116 Spadina Avenue

**RETAIL FOR LEASE** 

**Ground Floor:** 1,876 SF

**Term:** 5 - 10 Years

Available: Immediately

**Net Rent:** Please Contact Listing Agents

Additional Rent: \$14.90 PSF (est. 2022)

# Highlights

- High exposure location on the west side of Spadina Avenue, just north of Adelaide Street West.
- Steps to 510 Spadina, 502 Queen, and 504 King Streetcars
- Neighbouring tenants include HomeSense, The Detox Market,
  Dollarama, Kupfert & Kim, Pilot Coffee Roasters, and What A Bagel