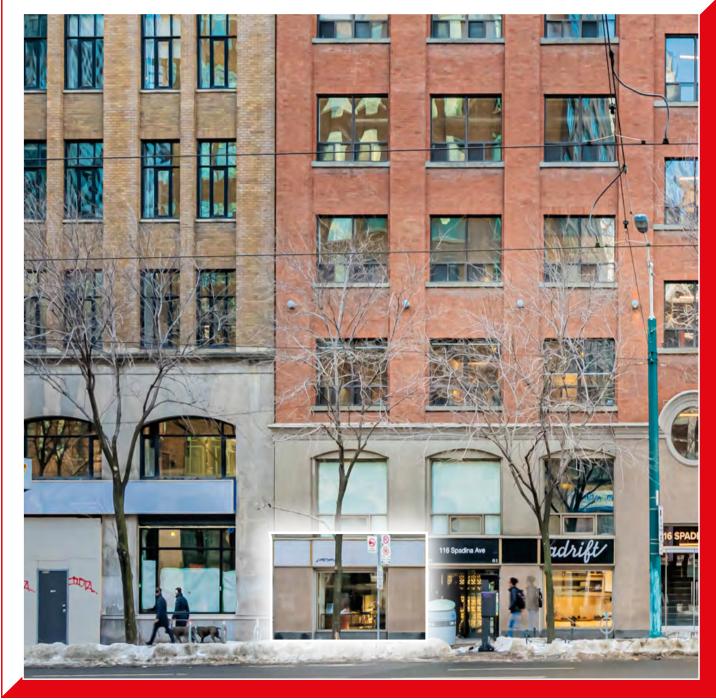

# 116 Spadina Avenue

**RETAIL FOR LEASE** 

**Ground Floor:** 1,876 SF

**Term:** 5 - 10 Years

Available: Immediately

**Net Rent:** Please Contact Listing Agents

Additional Rent: \$14.90 PSF (est. 2022)

# Highlights

- High exposure location on the west side of Spadina Avenue, just north of Adelaide Street West.
- Steps to 510 Spadina, 502 Queen, and 504 King Streetcars
- Neighbouring tenants include HomeSense, The Detox Market,
  Dollarama, Kupfert & Kim, Pilot Coffee Roasters, and What A Bagel