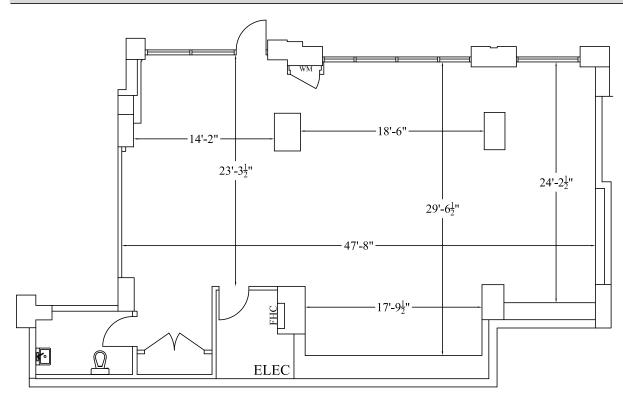

# Bay Street

#### **RETAIL FOR LEASE**





Unit A:

**Unit C:** 965 SF

**Unit F:** 1,332 SF

**Term:** 5 - 10 Years

Available: Immediately

**Net Rent:** Please contact Listing Agents

1,572 SF

Additional Rent: \$27.93 PSF (est. 2022)

## Highlights

- Located on the northeast corner of Bay & Gerrard at the base of a 20 storey, 372 unit high-end residential development
- Steps from the Yonge Subway Line (College Station)
- Easy access to College Park, Aura at College Park, Toronto Eaton Centre, Yonge-Dundas Square and many other traffic generators
- Shadow anchored by Shoppers Drug Mart, Farm Boy, LCBO, IKEA and many more



### Site Plan



### Floor Plan

**UNIT A: 1,572 SF** 





**BAY STREET** 

#### **PEDESTRIAN WALKWAY**











## Floor Plan

**UNIT C: 965 SF** 

**BAY STREET** 









### Floor Plan

**UNIT F: 1,332 SF** 















## Area map





#### **RETAIL FOR LEASE**

#### **AUSTIN JONES\*\***

Senior Sales Associate +1 416 855 0939 Austin.Jones@am.jll.com

#### **MATTHEW MARSHALL\***

Sales Associate +1 416 238 9925 Matthew.Marshall@am.jll.com



Although information has been obtained from sources deemed reliable, neither Owner nor JLL makes any guarantees, warranties or representations, express or implied, as to the completeness or accuracy as to the information contained herein. Any projections, opinions, assumptions or estimates used are for example only. There may be differences between projected and actual results, and those differences may be material. The Property may be withdrawn