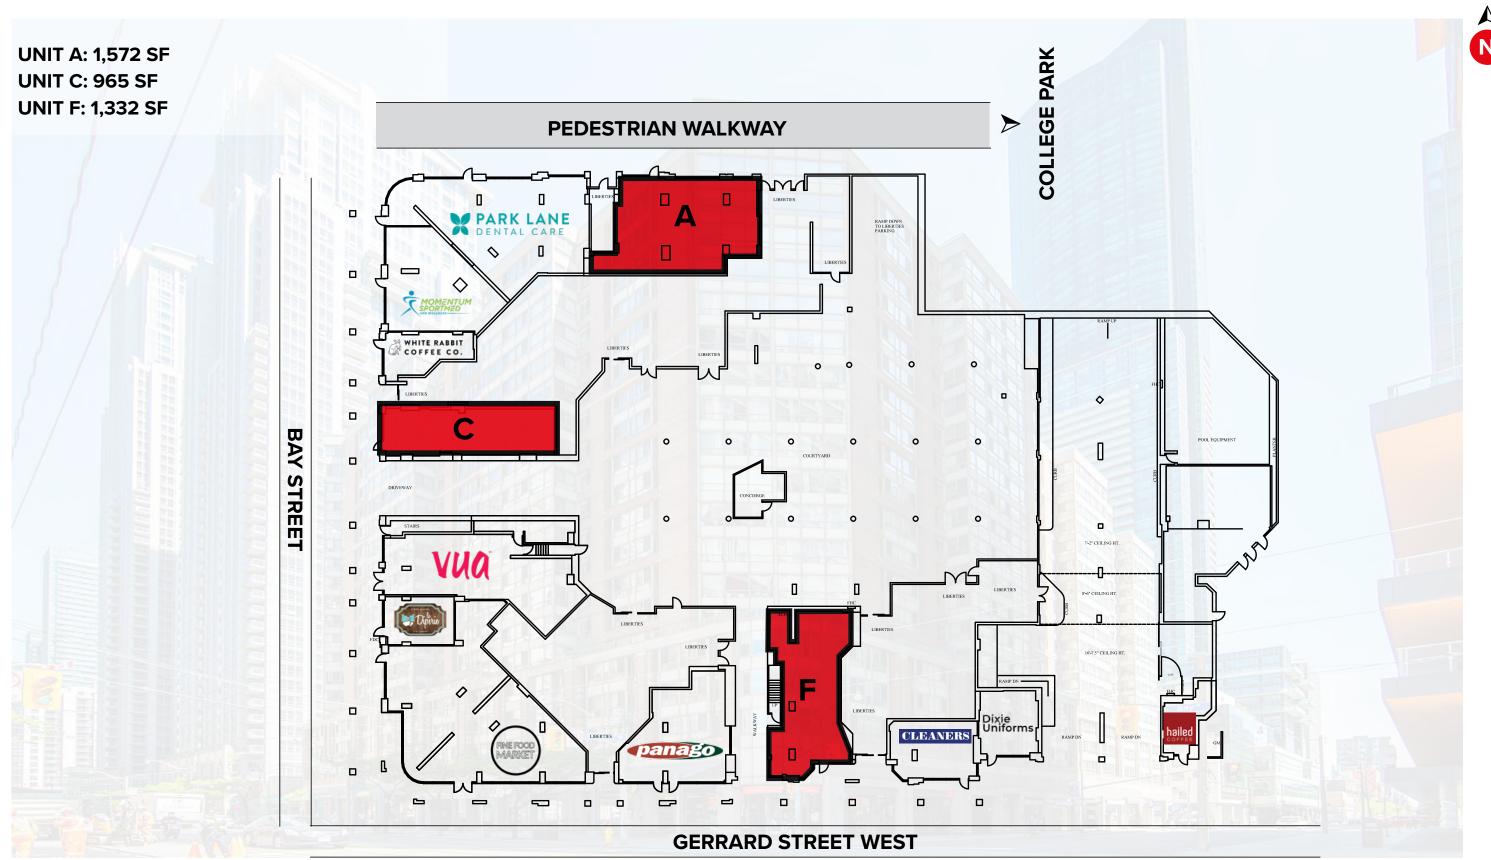

#### **RETAIL FOR LEASE**

Unit A:

**Unit C:** 965 SF

**Unit F:** 1,332 SF

**Term:** 5 - 10 Years

Available: Immediately

**Net Rent:** Please contact Listing Agents

1,572 SF

### Site Plan