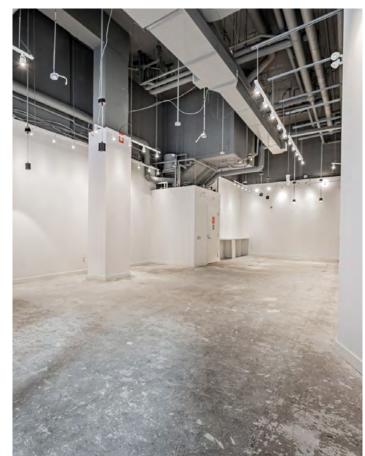

#### **RETAIL FOR LEASE**

Unit A:

**Unit C:** 965 SF

**Unit F:** 1,332 SF

**Term:** 5 - 10 Years

Available: Immediately

**Net Rent:** Please contact Listing Agents

1,572 SF

## Highlights

- Located on the northeast corner of Bay & Gerrard at the base of a 20 storey, 372 unit high-end residential development
- Steps from the Yonge Subway Line (College Station)
- Easy access to College Park, Aura at College Park, Toronto Eaton Centre, Yonge-Dundas Square and many other traffic generators
- Shadow anchored by Shoppers Drug Mart, Farm Boy, LCBO, IKEA and many more