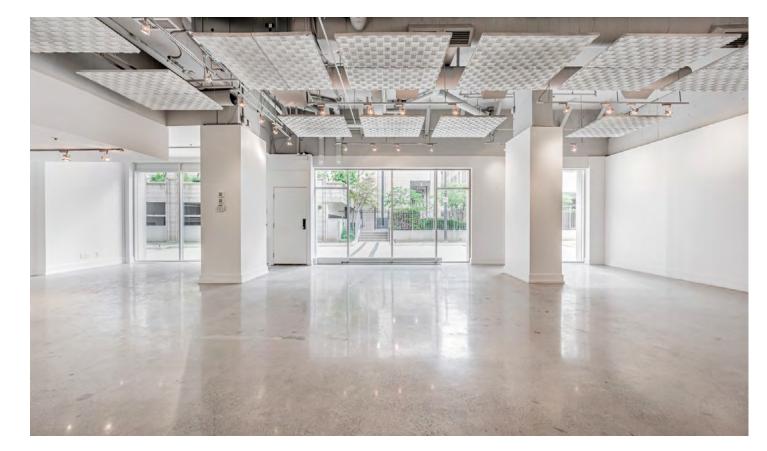

# Bay Street

#### **RETAIL FOR LEASE**





Unit A:

**Unit C:** 965 SF

**Unit F:** 1,332 SF

**Term:** 5 - 10 Years

Available: Immediately

**Net Rent:** Please contact Listing Agents

1,572 SF

Additional Rent: \$27.93 PSF (est. 2022)

## Highlights

- Located on the northeast corner of Bay & Gerrard at the base of a 20 storey, 372 unit high-end residential development
- Steps from the Yonge Subway Line (College Station)
- Easy access to College Park, Aura at College Park, Toronto Eaton Centre, Yonge-Dundas Square and many other traffic generators
- Shadow anchored by Shoppers Drug Mart, Farm Boy, LCBO, IKEA and many more



### Site Plan



### Floor Plan

**UNIT A: 1,572 SF** 





**BAY STREET** 

#### **PEDESTRIAN WALKWAY**











## Floor Plan

**UNIT C: 965 SF** 

**BAY STREET** 









### Floor Plan

**UNIT F: 1,332 SF** 















## Area map





#### **RETAIL FOR LEASE**

#### **AUSTIN JONES\*\***

Senior Sales Associate +1 416 855 0939 Austin.Jones@am.jll.com

#### **MATTHEW MARSHALL\***

Sales Associate +1 416 238 9925 Matthew.Marshall@am.jll.com



Although information has been obtained from sources deemed reliable, neither Owner nor JLL makes any guarantees, warranties or representations, express or implied, as to the completeness or accuracy as to the information contained herein. Any projections, opinions, assumptions or estimates used are for example only. There may be differences between projected and actual results, and those differences may be material. The Property may be withdrawn without