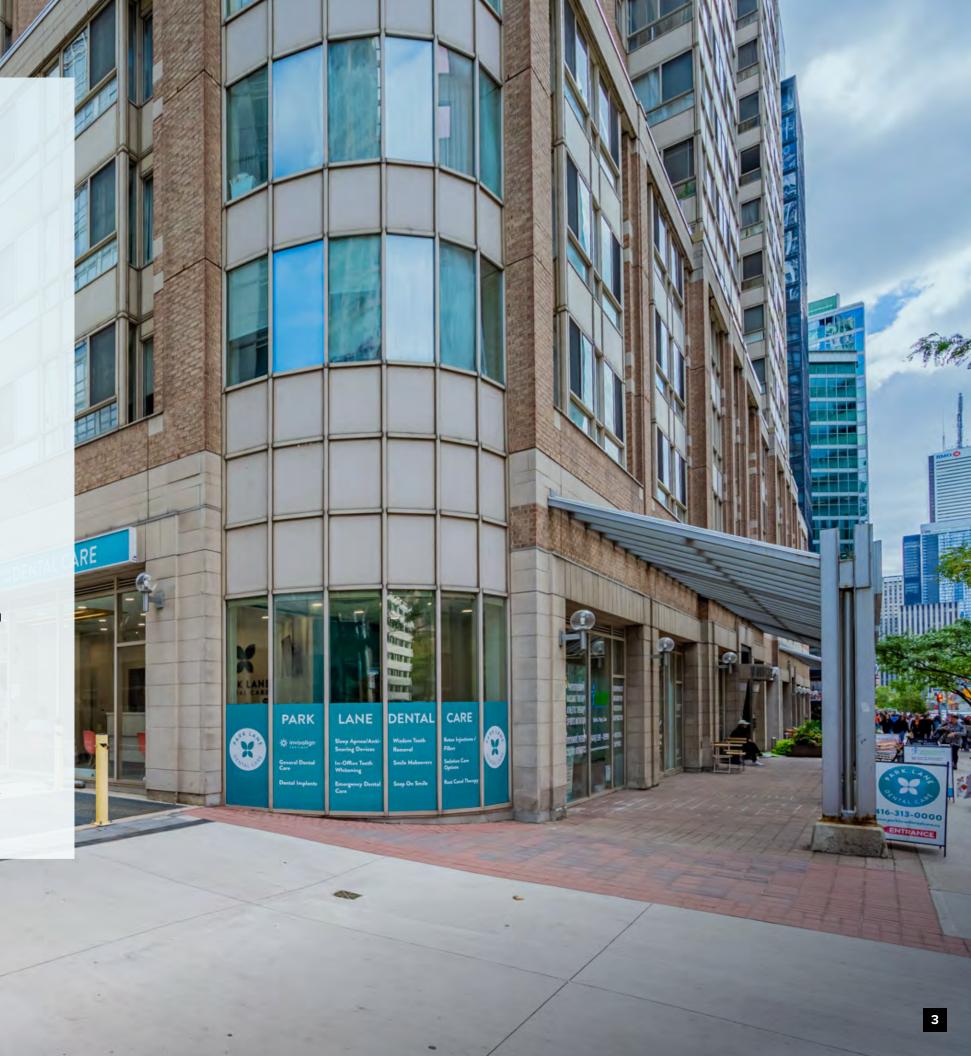

## Highlights

- Located on the northeast corner of Bay & Gerrard at the base of a 20 storey, 372 unit high-end residential development
- Steps from the Yonge Subway Line (College Station)
- Easy access to College Park, Aura at College Park, Toronto Eaton Centre, Yonge-Dundas Square and many other traffic generators
- Shadow anchored by Shoppers Drug Mart, Farm Boy, LCBO, IKEA and many more