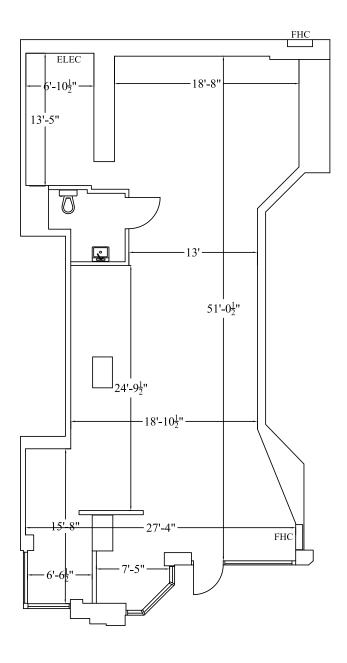

## Floor Plan

**UNIT C: 965 SF** 

**BAY STREET** 

### Floor Plan

**UNIT F: 1,332 SF** 