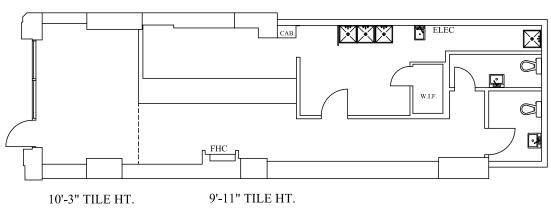

eet

#### **RETAIL FOR LEASE**





Unit A:

**Unit C:** 965 SF

**Unit F:** 1,332 SF

**Term:** 5 - 10 Years

Available: Immediately

**Net Rent:** Please contact Listing Agents

1,572 SF

Additional Rent: \$27.93 PSF (est. 2022)

## Highlights

- Located on the northeast corner of Bay & Gerrard at the base of a 20 storey, 372 unit high-end residential development
- Steps from the Yonge Subway Line (College Station)
- Easy access to College Park, Aura at College Park, Toronto Eaton Centre, Yonge-Dundas Square and many other traffic generators
- Shadow anchored by Shoppers Drug Mart, Farm Boy, LCBO, IKEA and many more



### Site Plan



### Floor Plan

**UNIT A: 1,572 SF** 





**BAY STREET** 

#### **PEDESTRIAN WALKWAY**











## Floor Plan

**UNIT C: 965 SF** 

**BAY STREET** 









### Floor Plan

**UNIT F: 1,332 SF** 















## Area map





#### **RETAIL FOR LEASE**

#### **AUSTIN JONES\*\***

Senior Sales Associate +1 416 855 0939 Austin.Jones@am.jll.com

#### **MATTHEW MARSHALL\***

Sales Associate +1 416 238 9925 Matthew.Marshall@am.jll.com



Although information has been obtained from sources deemed reliable, neither Owner nor JLL makes any guarantees, warranties or representations, express or implied, as to the completeness or accuracy as to the information contained herein. Any projections, opinions, assumptions or estimates used are for example only. There may be differences between projected and actual results, and those differences may be material. The Property may be withdrawn without notice. Neither Owner nor JLL accepts any liability for