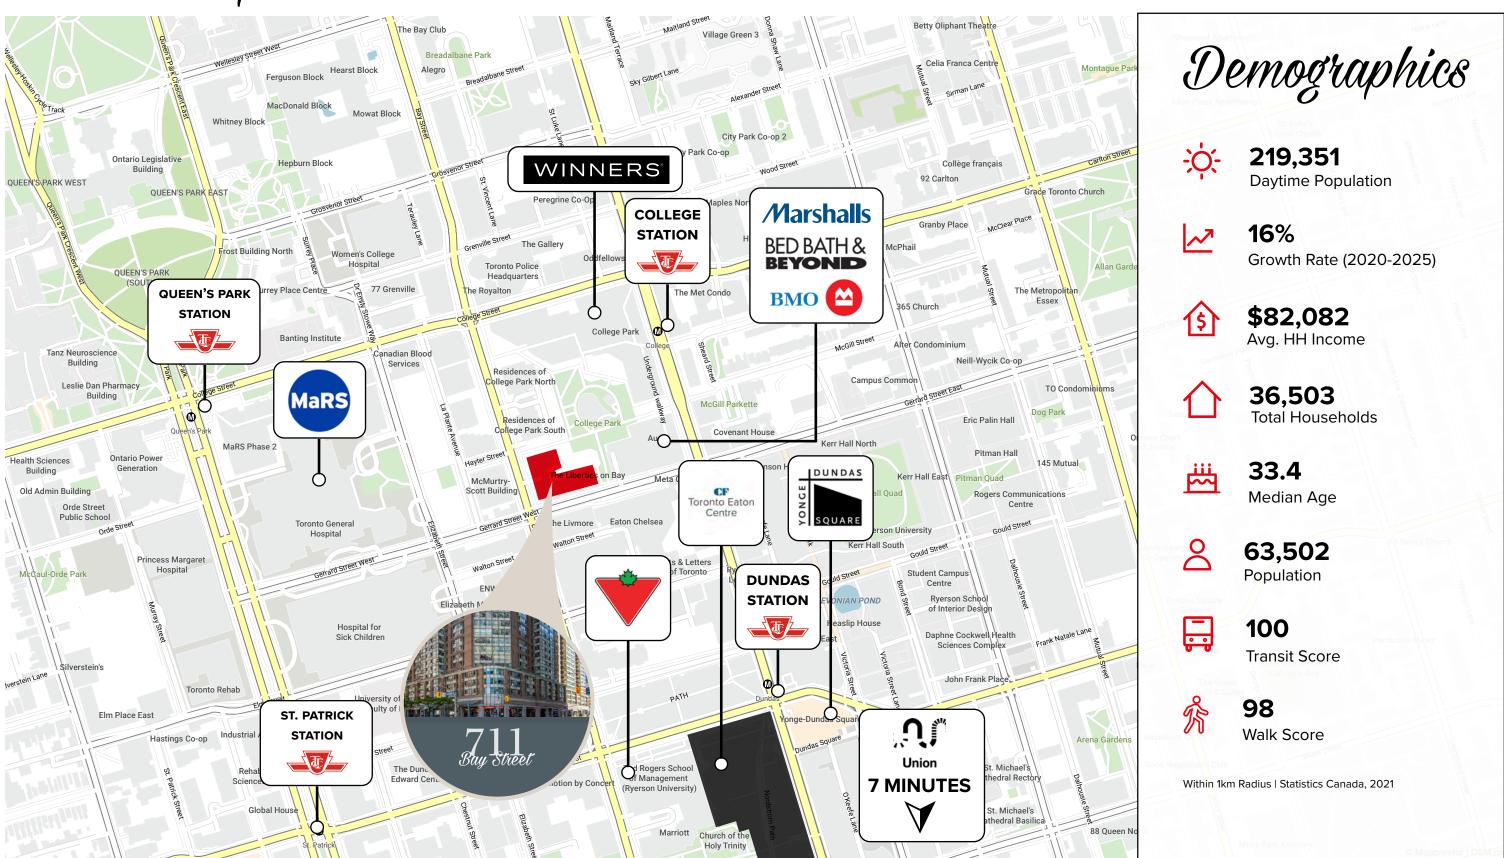

F:** 1,332 SF

**Term:** 5 - 10 Years

Available: Immediately

**Net Rent:** Please contact Listing Agents

1,572 SF

Additional Rent: \$27.93 PSF (est. 2022)

## Highlights

- Located on the northeast corner of Bay & Gerrard at the base of a 20 storey, 372 unit high-end residential development
- Steps from the Yonge Subway Line (College Station)
- Easy access to College Park, Aura at College Park, Toronto Eaton Centre, Yonge-Dundas Square and many other traffic generators
- Shadow anchored by Shoppers Drug Mart, Farm Boy, LCBO, IKEA and many more



### Site Plan



### Floor Plan

**UNIT A: 1,572 SF** 





**BAY STREET** 

#### **PEDESTRIAN WALKWAY**











## Floor Plan

**UNIT C: 965 SF** 

**BAY STREET** 









### Floor Plan

**UNIT F: 1,332 SF** 















## Area map





#### **RETAIL FOR LEASE**

#### **AUSTIN JONES\*\***

Senior Sales Associate +1 416 855 0939 Austin.Jones@am.jll.com

#### **MATTHEW MARSHALL\***

Sales Associate +1 416 238 9925 Matthew.Marshall@am.jll.com



Although information has been obtained from sources deemed reliable, neither Owner nor JLL makes any guarantees, warranties or representations, express or implied, as to the completeness or accuracy as to the information contained herein. Any projections, opinions, assumptions or estimates used are for example only. There may be differences between projected and actual results, and those differences may be material. The Property may be withdrawn without notice. Neither Owner nor JLL accepts any liability for any loss or damage suffered by any party resulting from reliance on this