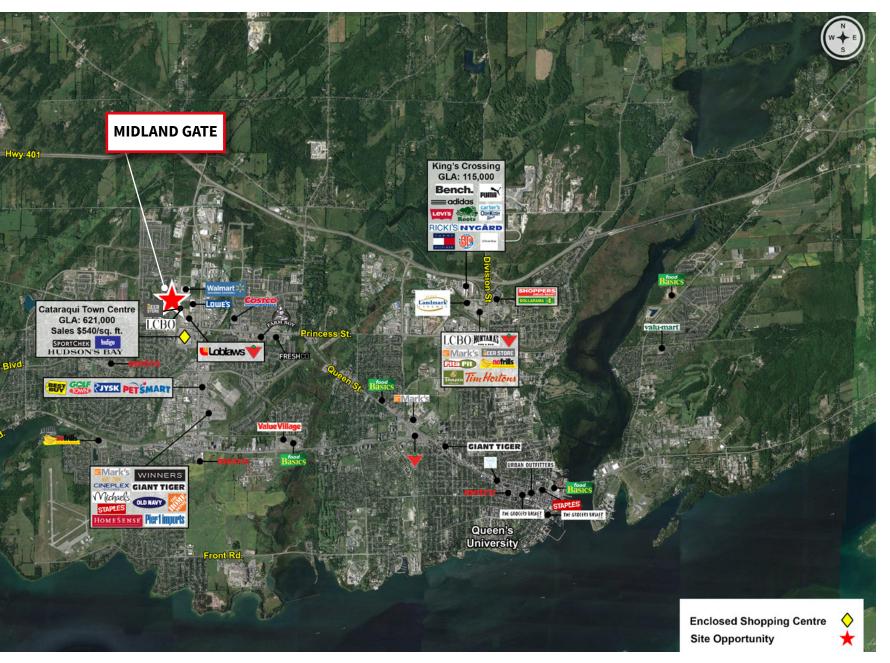

| Contact Listing Agent                           |
| ADDITIONAL RENT: | \$9.80                                          |
|                  | (2022 Taxes \$6.30 PSF and Op Costs \$3.50 PSF) |
| MANAGEMENT FEE:  | 5% of net rent                                  |



**Party City** 

HALIBUT HOUSE

PHASE 2 FOR LEASE

**CANNABIS** 

MIDLAND



## Demographics

|                       | 1km       | 3km       | 5km       |
|-----------------------|-----------|-----------|-----------|
| Population            | 4,761     | 36,434    | 65,759    |
| Daytime Population    | 4,690     | 37,847    | 62,460    |
| Avg. Household Income | \$100,338 | \$114,196 | \$105,696 |
| Median Age            | 40.1      | 41.1      | 42.0      |

Source: Statistics Canada, 2022

#### Mid-Market Aerial



## Highlights

### Site plan

• Located just north of Princess Avenue on the Midland Avenue by-pass from Gardiners Road to Cataraqui Mall.

- 36,412 SF on a 1.5-hectare site, offering one Unit E10 at 1,138 SF to be built at a 4-way lighted intersection.
- Anchored by Party City, Halibut House, Burger King, Score Pizza and Mr. Lube with LCBO, Walmart and Beer Store as shadow anchors.
- Additional retailers coming soon to the site include: Stacks Pancake House, PetValu, Prairie Donair and Wing 'n It.
- C2 zoning permits food, financial, retail, health & beauty, medical, and office uses, and more!
- Traffic Count (AADT): 12,403 vehicles.







#### FOR LEASE | 1093 - 1117 Midland Avenue, Kingston, ON

#### **Russell Godwin\***

Senior Vice President D +1 416 391 6960 C +1 416 518 6633 Russ