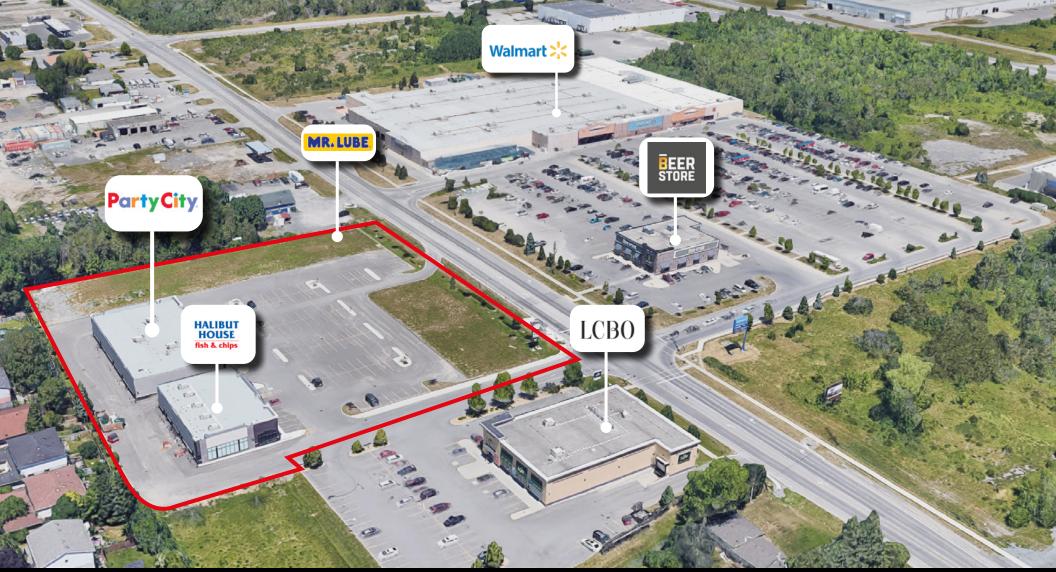

### Site plan

• Located just north of Princess Avenue on the Midland Avenue by-pass from Gardiners Road to Cataraqui Mall.

- 36,412 SF on a 1.5-hectare site, offering one Unit E10 at 1,138 SF to be built at a 4-way lighted intersection.
- Anchored by Party City, Halibut House, Burger King, Score Pizza and Mr. Lube with LCBO, Walmart and Beer Store as shadow anchors.
- Additional retailers coming soon to the site include: Stacks Pancake House, PetValu, Prairie Donair and Wing 'n It.
- C2 zoning permits food, financial, retail, health & beauty, medical, and office uses, and more!
- Traffic Count (AADT): 12,403 vehicles.