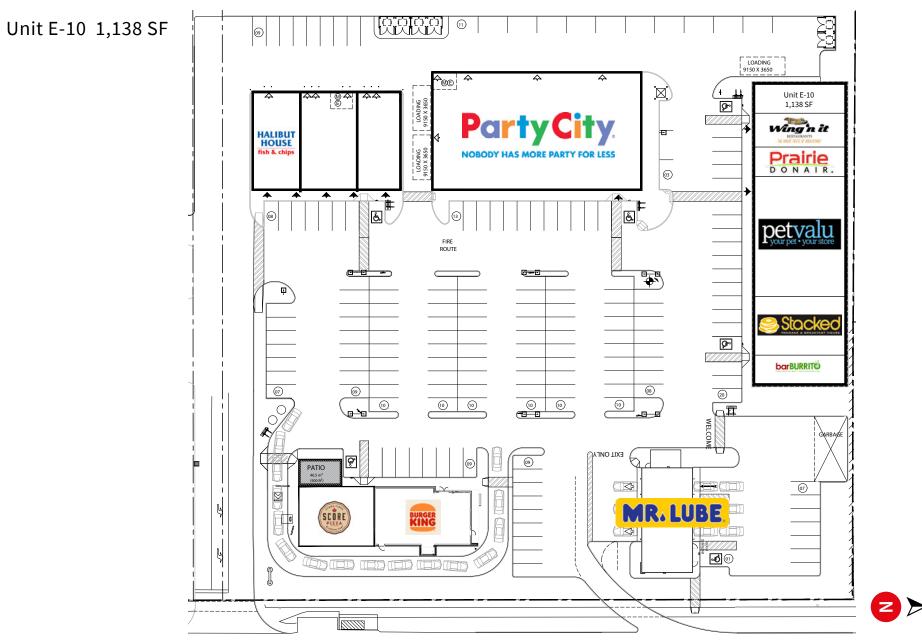

### Site plan

• Located just north of Princess Avenue on the Midland Avenue by-pass from Gardiners Road to Cataraqui Mall.

- 36,412 SF on a 1.5-hectare site, offering one Unit E10 at 1,138 SF to be built at a 4-way lighted intersection.
- Anchored by Party City, Halibut House, Burger King, Score Pizza and Mr. Lube with LCBO, Walmart and Beer Store as shadow anchors.
- Additional retailers coming soon to the site include: Stacks Pancake House, PetValu, Prairie Donair and Wing 'n It.
- C2 zoning permits food, financial, retail, health & beauty, medical, and office uses, and more!
- Traffic Count (AADT): 12,403 vehicles.