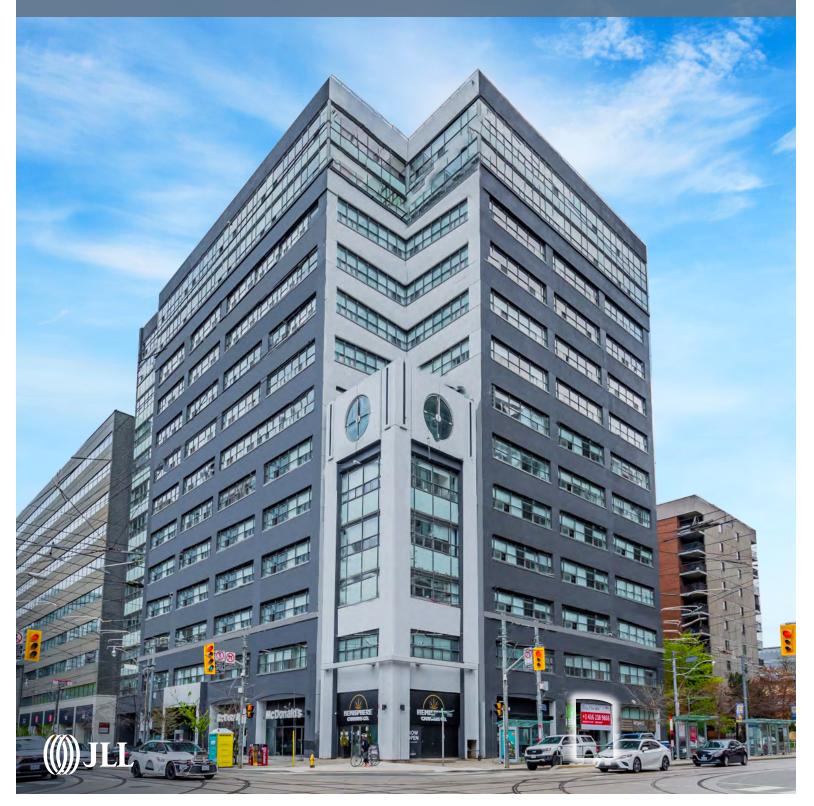

# 700 King Street West

## **PREMIUM RETAIL FOR SALE**

Property Details

| Sale Price:      | \$1,400,000                  |
|------------------|------------------------------|
| Address:         | 700 King Street West, Unit 7 |
| Zoning:          | CR                           |
| Unit Size:       | 1,192 SF                     |
| Ownership:       | Condo-Titled Retail          |
| Taxes (2020):    | \$14.15 PSF                  |
| Ceiling Heights: | 13 FT                        |
| Frontage:        | 15 FT                        |