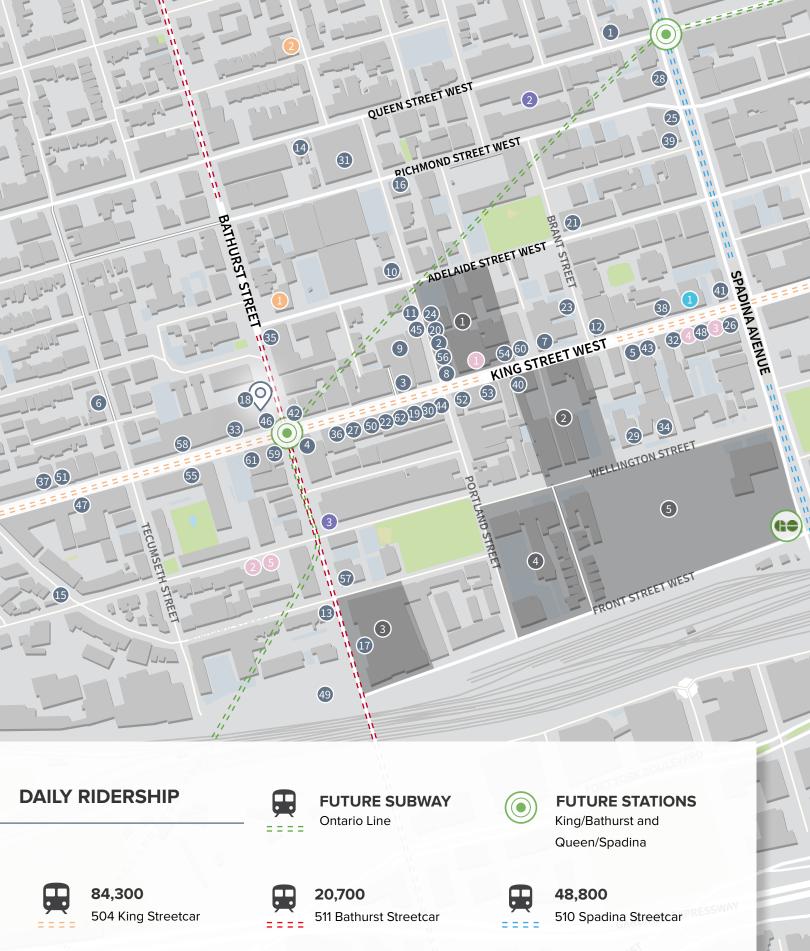

Investment Highlights

- Right-sized retail unit suitable for a variety of retail uses
- Ample ceiling heights of 13 FT
- 504 King and 511 Bathurst Streetcars at front door
- Excellent area co-tenancies, including Freshii, McDonald's, The Wheatsheaf Tavern, Scotiabank, Tim Hortons, BlackToe Running and many more
- Excellent location in one of the city's most • desirable neighbourhoods

### DEMOGRAPHICS

**69,931** Total Population

**80,607** Daytime Population

**27%** Growth Rate (2015-2020)

**\$121,124** Average Household Income

Within 1km Radius | Statistics Canada, 2021

Retailer Map