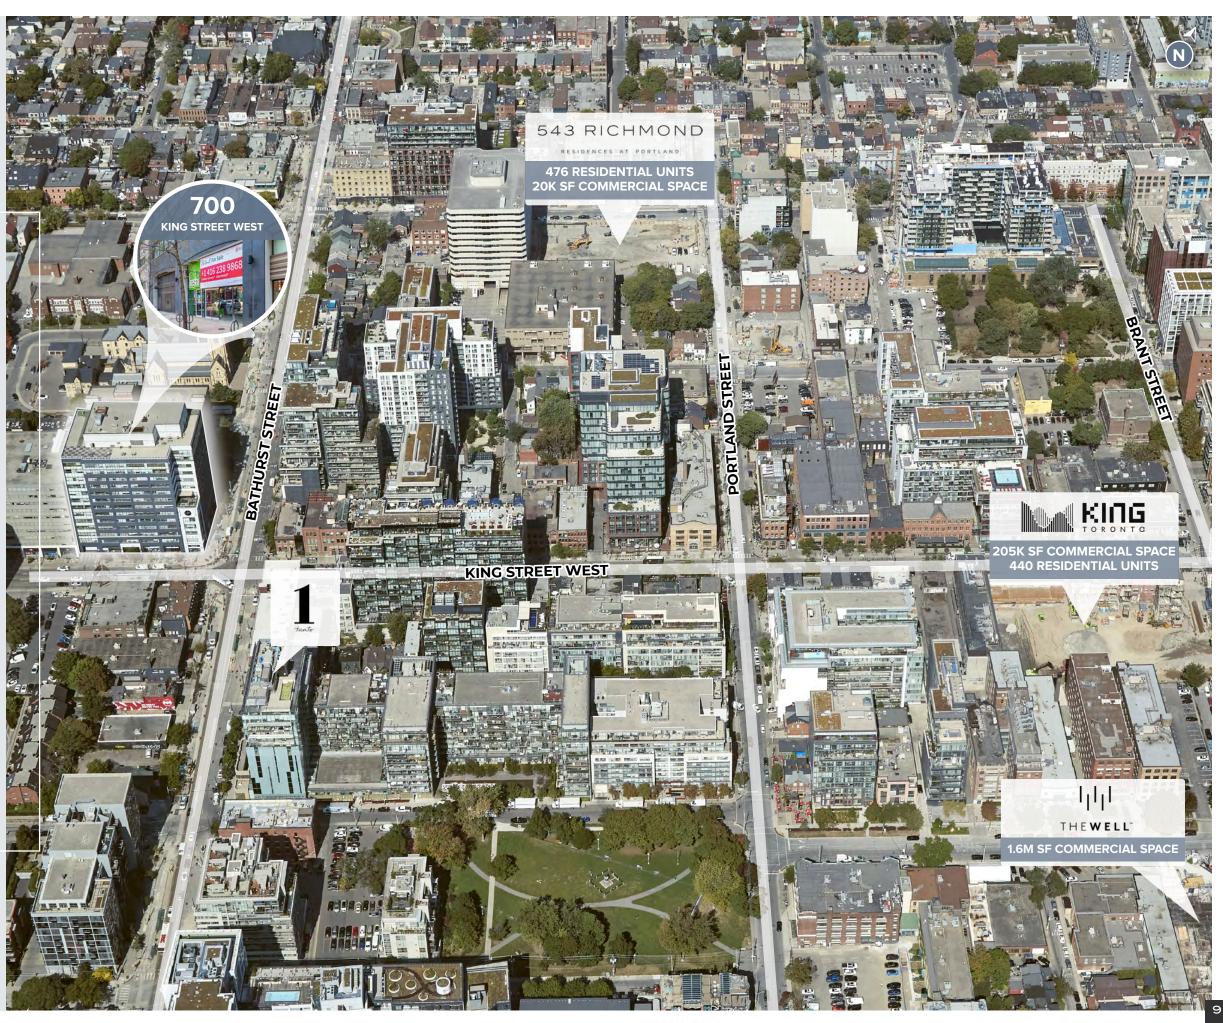

### DEMOGRAPHICS

**69,931** Total Population

**80,607** Daytime Population

**27%** Growth Rate (2015-2020)

**\$121,124** Average Household Income

Within 1km Radius | Statistics Canada, 2021

Retailer Map