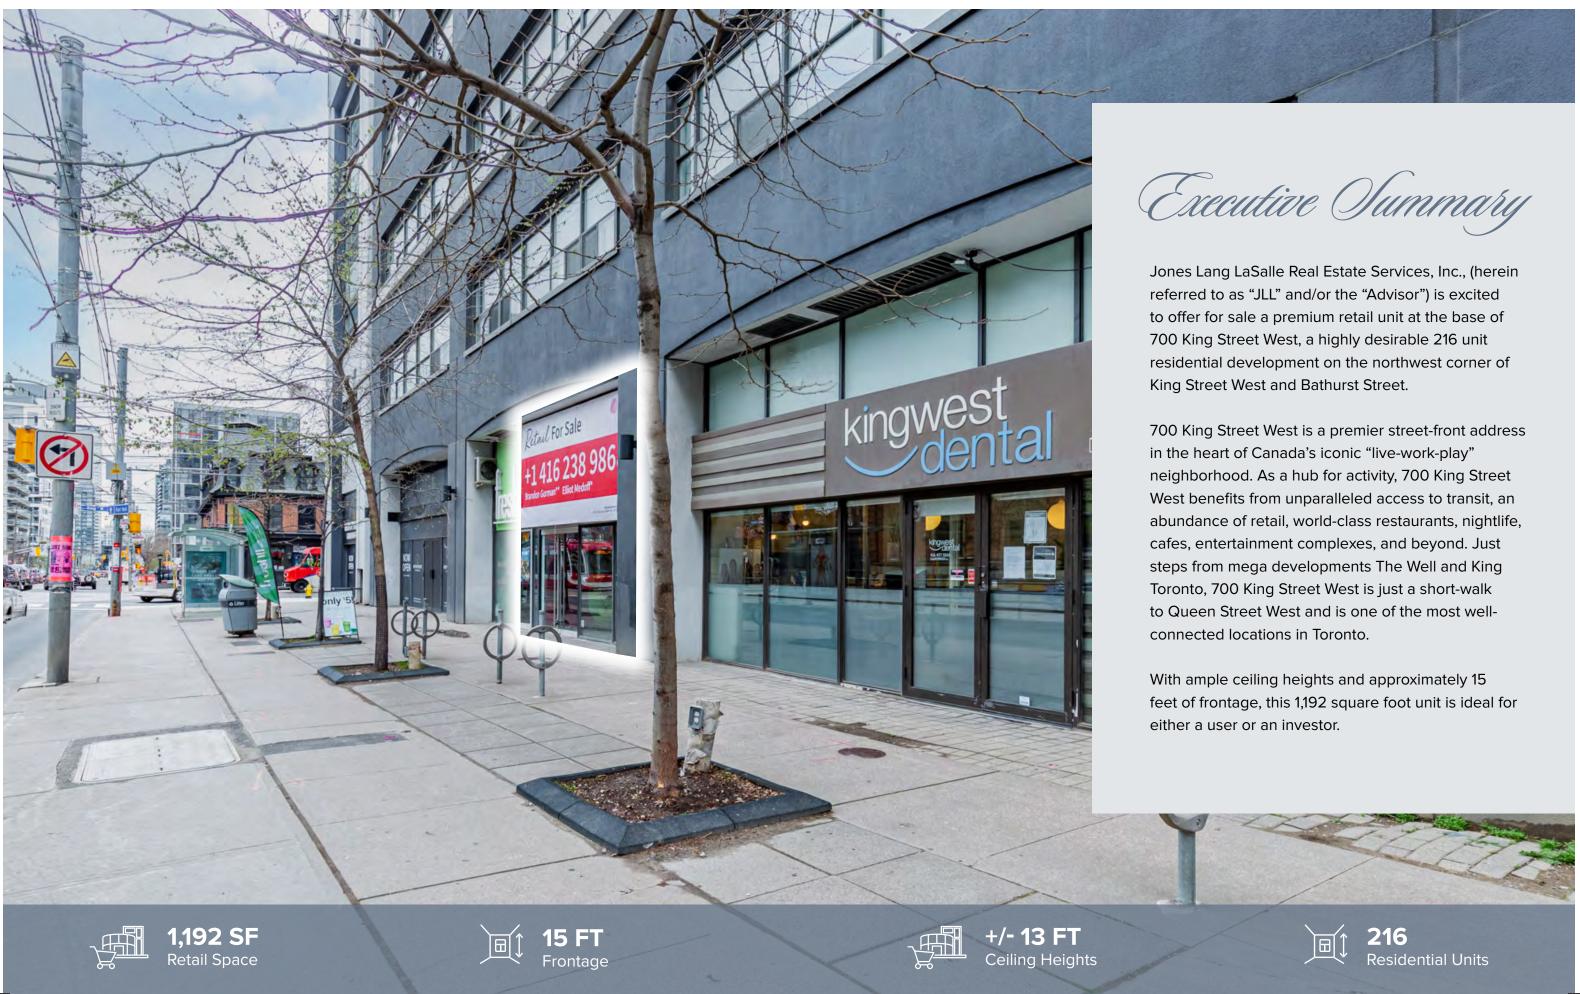

# 700 King Street West

## **PREMIUM RETAIL FOR SALE**

Property Details

| Sale Price:      | \$1,400,000                  |
|------------------|------------------------------|
| Address:         | 700 King Street West, Unit 7 |
| Zoning:          | CR                           |
| Unit Size:       | 1,192 SF                     |
| Ownership:       | Condo-Titled Retail          |
| Taxes (2020):    | \$14.15 PSF                  |
| Ceiling Heights: | 13 FT                        |
| Frontage:        | 15 FT                        |

Investment Highlights

- Right-sized retail unit suitable for a variety of retail uses
- Ample ceiling heights of 13 FT
- 504 King and 511 Bathurst Streetcars at front door
- Excellent area co-tenancies, including Freshii, McDonald's, The Wheatsheaf Tavern, Scotiabank, Tim Hortons, BlackToe Running and many more
- Excellent location in one of the city's most • desirable neighbourhoods