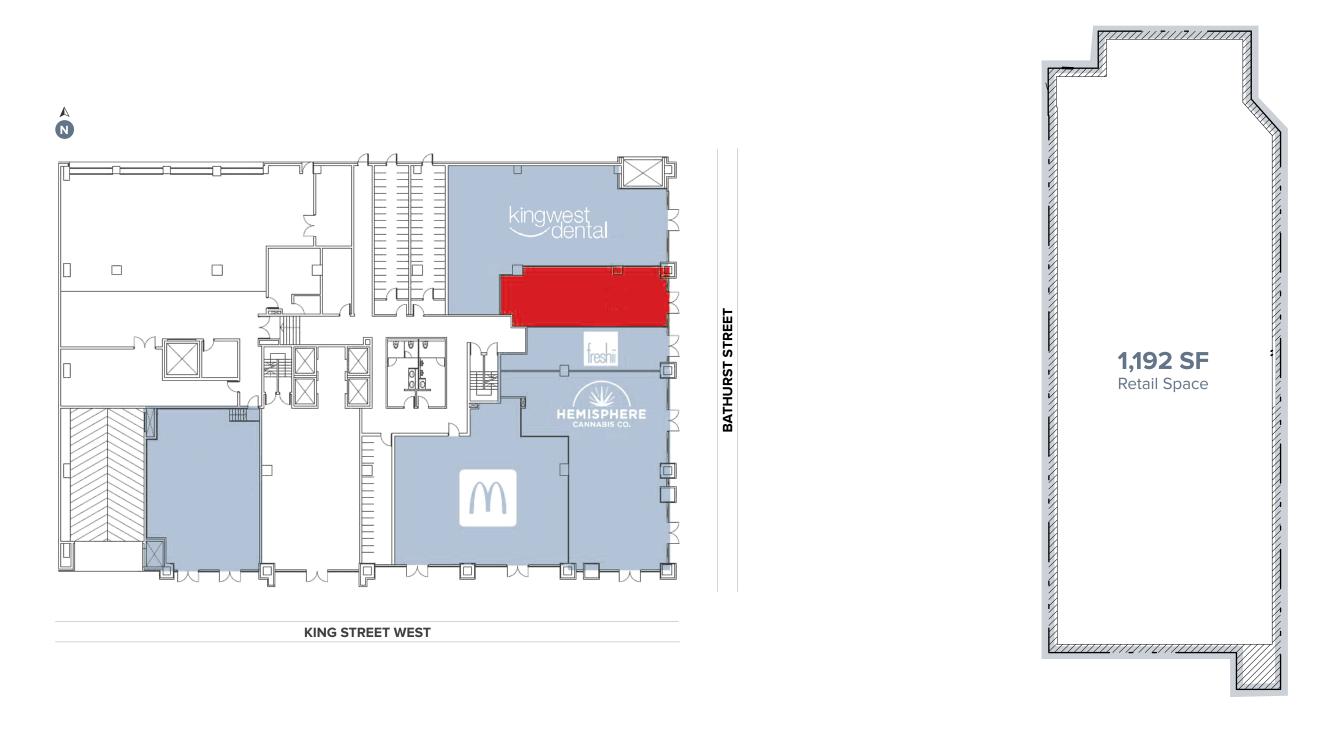

## **PREMIUM RETAIL FOR SALE**

Property Details

| Sale Price:      | \$1,400,000                  |
|------------------|------------------------------|
| Address:         | 700 King Street West, Unit 7 |
| Zoning:          | CR                           |
| Unit Size:       | 1,192 SF                     |
| Ownership:       | Condo-Titled Retail          |
| Taxes (2020):    | \$14.15 PSF                  |
| Ceiling Heights: | 13 FT                        |
| Frontage:        | 15 FT                        |

Investment Highlights

- Right-sized retail unit suitable for a variety of retail uses
- Ample ceiling heights of 13 FT
- 504 King and 511 Bathurst Streetcars at front door
- Excellent area co-tenancies, including Freshii, McDonald's, The Wheatsheaf Tavern, Scotiabank, Tim Hortons, BlackToe Running and many more
- Excellent location in one of the city's most • desirable neighbourhoods