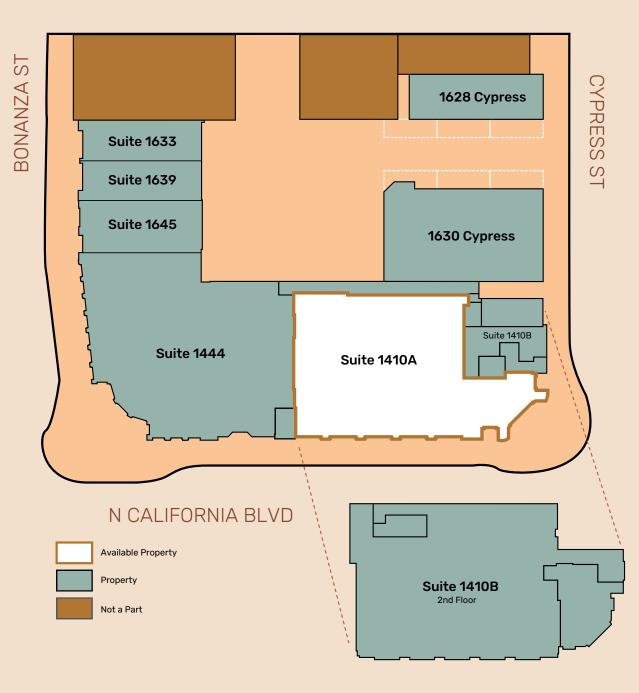

# THE OPPORTUNITY

Midtown Plaza is located in the heart of downtown Walnut Creek. Due to its centralized location in Contra Costa County and accessibility to major freeways and BART, Walnut Creek serves as a hub for commuters both to and from the East Bay. The city's desirable neighborhoods and top performing schools attract a highly educated and affluent population.

### 5,394 SF Available

THE SPACE highlights

Prominent visibility

Massive signage opportunity

Easily accessible