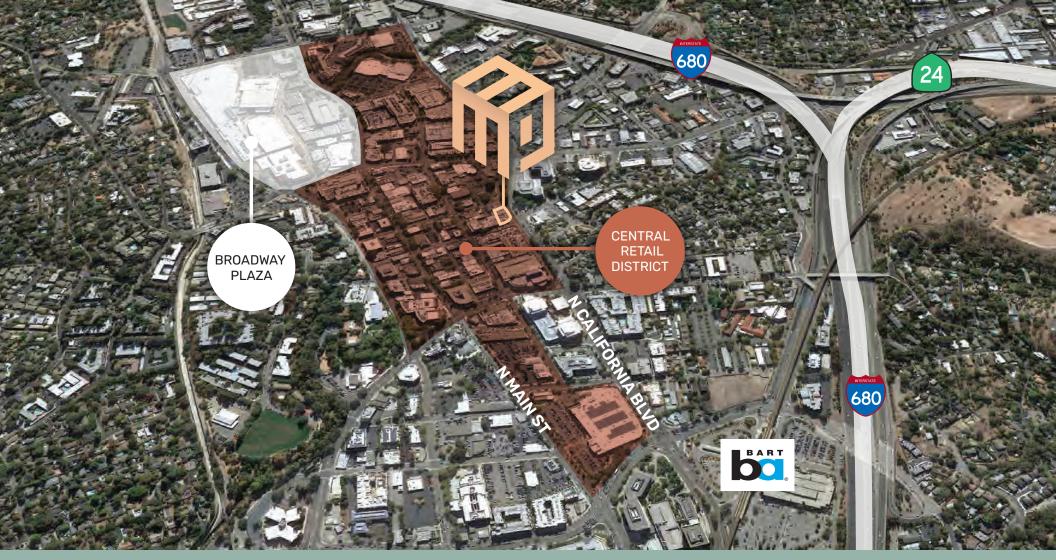

# THE OPPORTUNITY

Midtown Plaza is located in the heart of downtown Walnut Creek. Due to its centralized location in Contra Costa County and accessibility to major freeways and BART, Walnut Creek serves as a hub for commuters both to and from the East Bay. The city's desirable neighborhoods and top performing schools attract a highly educated and affluent population.

### 5,394 SF Available

THE SPACE highlights

Prominent visibility

Massive signage opportunity

Easily accessible