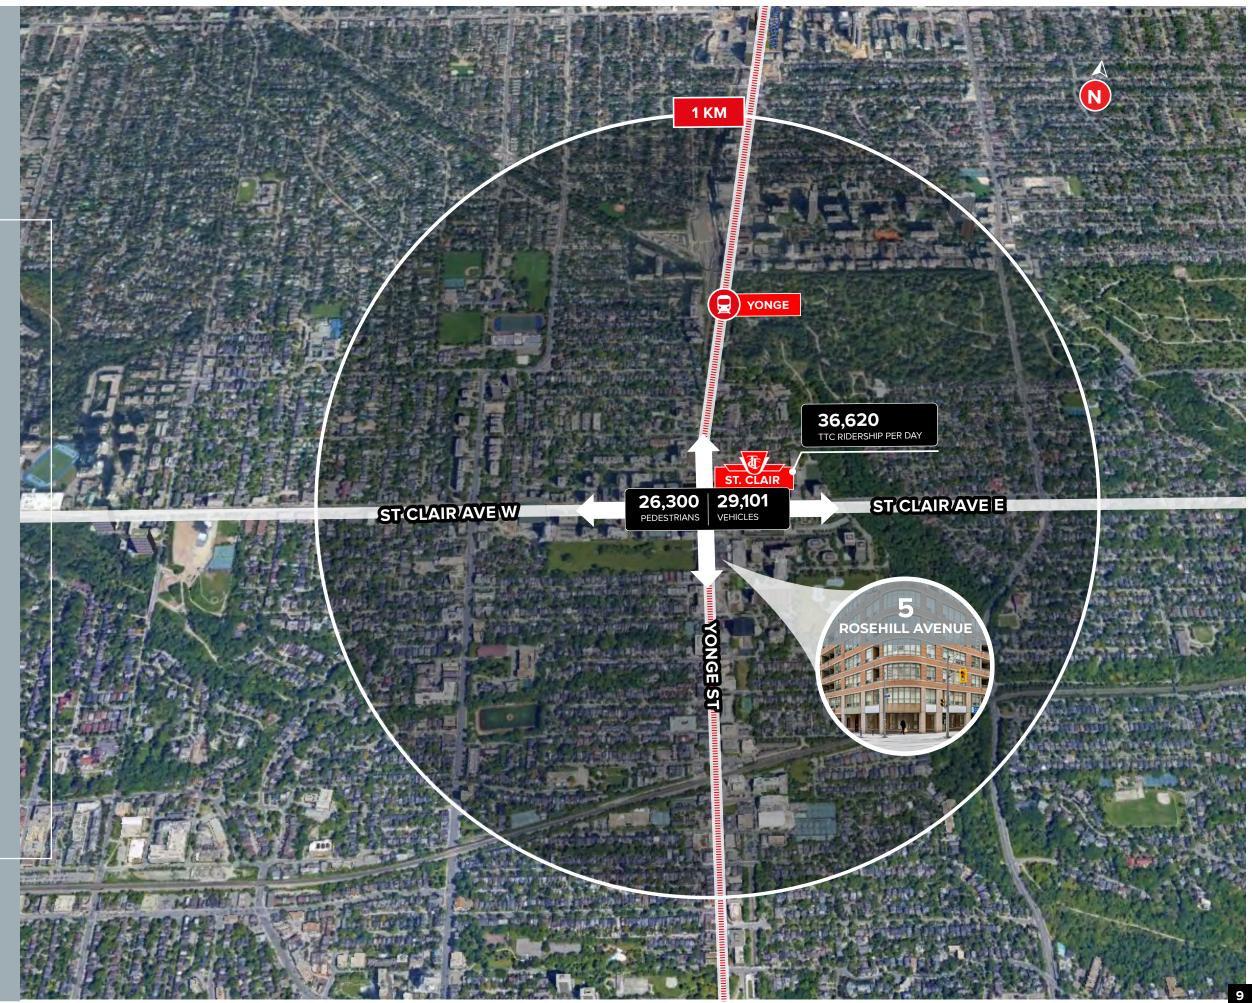

Featuring wraparound frontage this high visibility corner offers ample signage and branding opportunities as well as patio potential.

Yonge & St. Clair is in the midst of a remarkable transformation which will include various new mixed-use developments, retailers and restaurants.

## **Highlights:**

- "Right-sized" space suitable for a variety of retail uses
- Significant corner exposure with high visibility along Yonge Street & Rosehill Avenue
- Conveniently located 250M from the Yonge & St. Clair intersection and St. Clair Subway Station
- Excellent co-tenancies, including Blowdry Lounge, Boconne, Capocaccia Trattoria, Cineplex, and the Health Shoppe

## Demographics

 $\bigcirc$ 25,338

34,503 Daytime Population

9% Growth Rate (2015-2020)

\$278,894