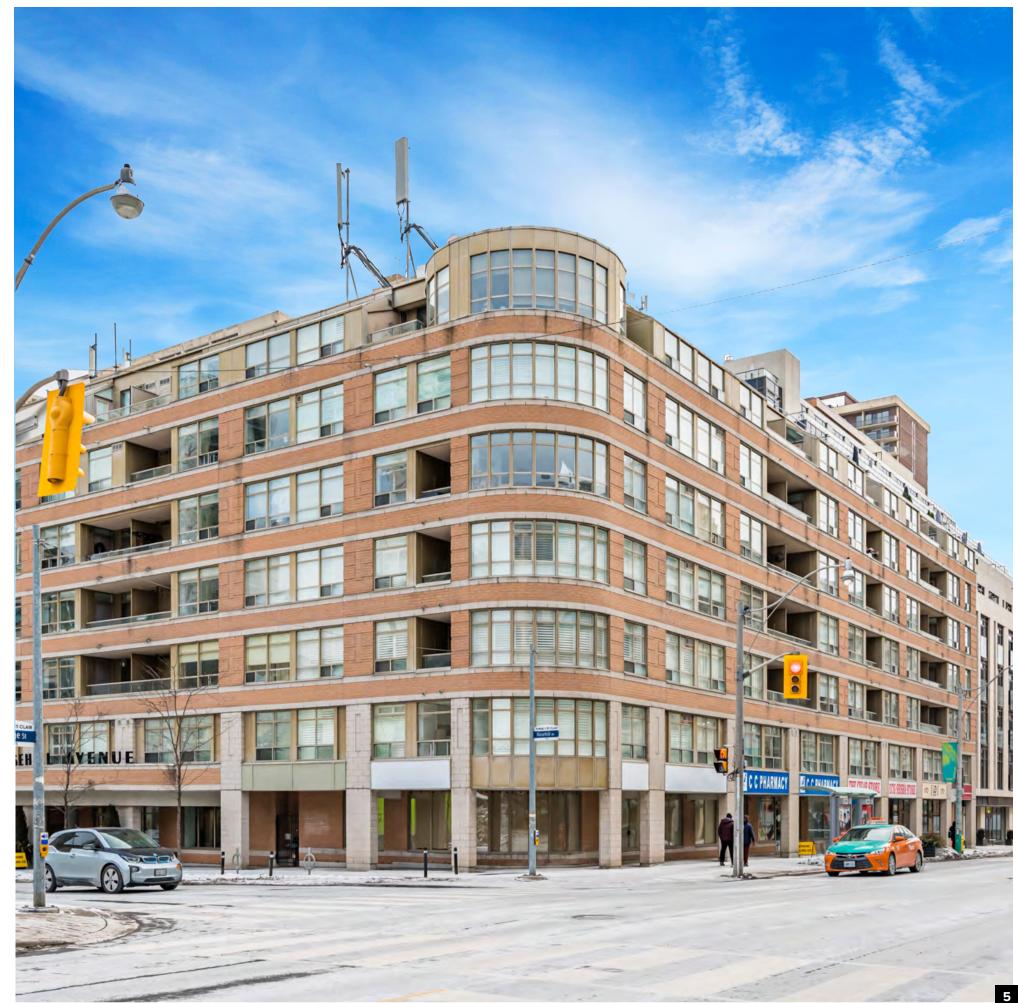

Premium Corner Retail For Lease

Retail Opportunity

5 Rosehill Avenue is a rare corner retail opportunity in the heart of midtown Toronto, just a short distance south of the Yonge & St. Clair intersection.

Featuring wraparound frontage this high visibility corner offers ample signage and branding opportunities as well as patio potential.

Yonge & St. Clair is in the midst of a remarkable transformation which will include various new mixed-use developments, retailers and restaurants.

## **Highlights:**

- "Right-sized" space suitable for a variety of retail uses
- Significant corner exposure with high visibility along Yonge Street & Rosehill Avenue
- Conveniently located 250M from the Yonge & St. Clair intersection and St. Clair Subway Station
- Excellent co-tenancies, including Blowdry Lounge, Boconne, Capocaccia Trattoria, Cineplex, and the Health Shoppe