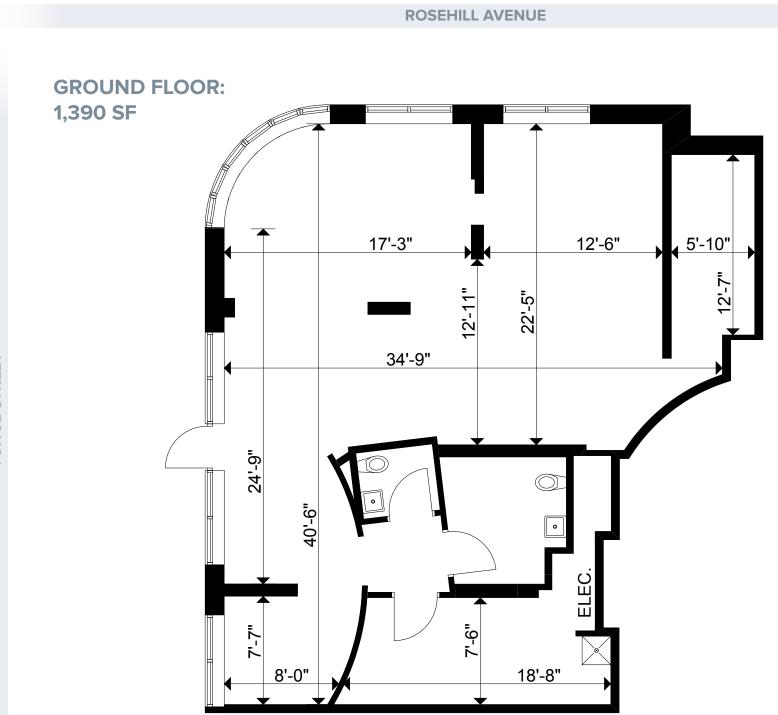

P

1

1

**1,390 SF** Retail Space

Retail Overview

## **Property Details:**

| Ground Floor:    | 1,390 SF                |
|------------------|-------------------------|
| Available:       | Immediately             |
| Term:            | 5 - 10 Years            |
| Net Rent:        | \$65.00 PSF             |
| Additional Rent: | \$18.87 PSF (est. 2021) |

Floor Plan

YONGE STREET