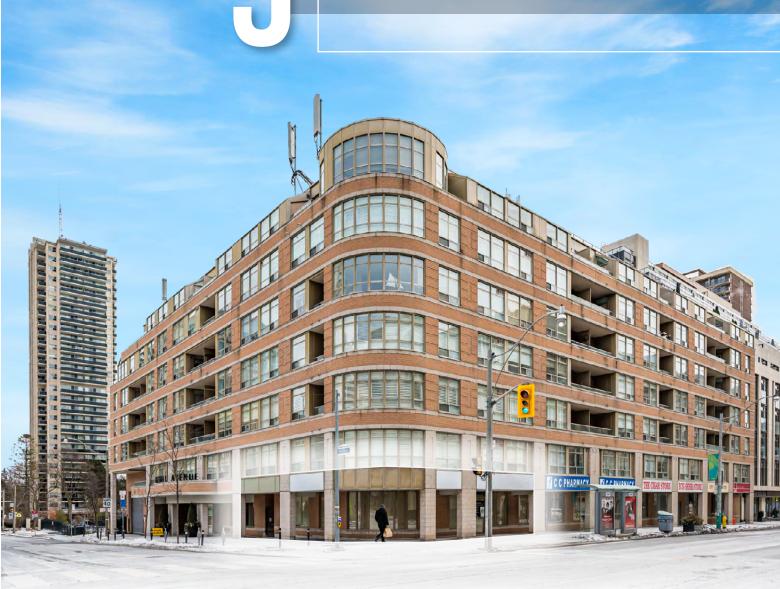

Premium Corner Retail For Lease

Retail Opportunity

5 Rosehill Avenue is a rare corner retail opportunity in the heart of midtown Toronto, just a short distance south of the Yonge & St. Clair intersection.

Featuring wraparound frontage this high visibility corner offers ample signage and branding opportunities as well as patio potential.

Yonge & St. Clair is in the midst of a remarkable transformation which will include various new mixed-use developments, retailers and restaurants.

## **Highlights:**

- "Right-sized" space suitable for a variety of retail uses
- Significant corner exposure with high visibility along Yonge Street & Rosehill Avenue
- Conveniently located 250M from the Yonge & St. Clair intersection and St. Clair Subway Station
- Excellent co-tenancies, including Blowdry Lounge, Boconne, Capocaccia Trattoria, Cineplex, and the Health Shoppe