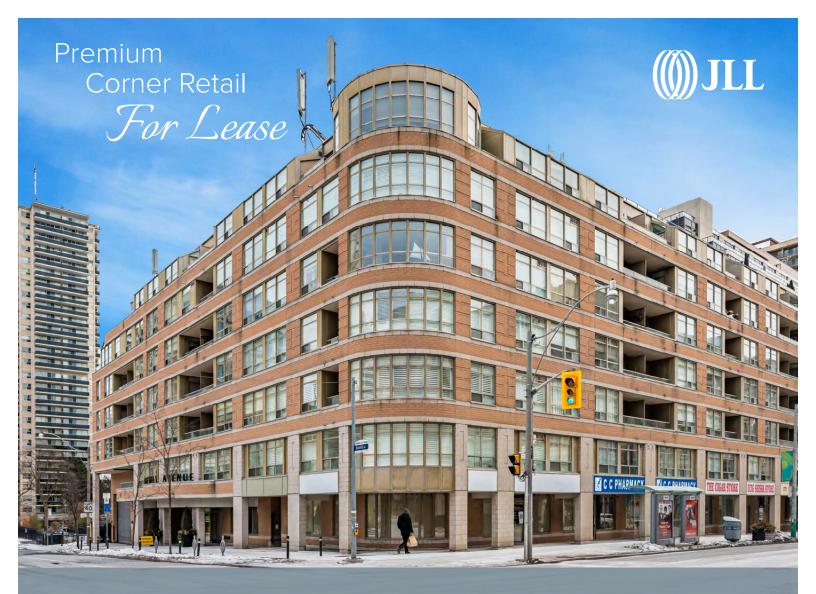

Premium Corner Retail For Lease

Retail Opportunity

5 Rosehill Avenue is a rare corner retail opportunity in the heart of midtown Toronto, just a short distance south of the Yonge & St. Clair intersection.

Featuring wraparound frontage this high visibility corner offers ample signage and branding opportunities as well as patio potential.

Yonge & St. Clair is in the midst of a remarkable transformation which will include various new mixed-use developments, retailers and restaurants.