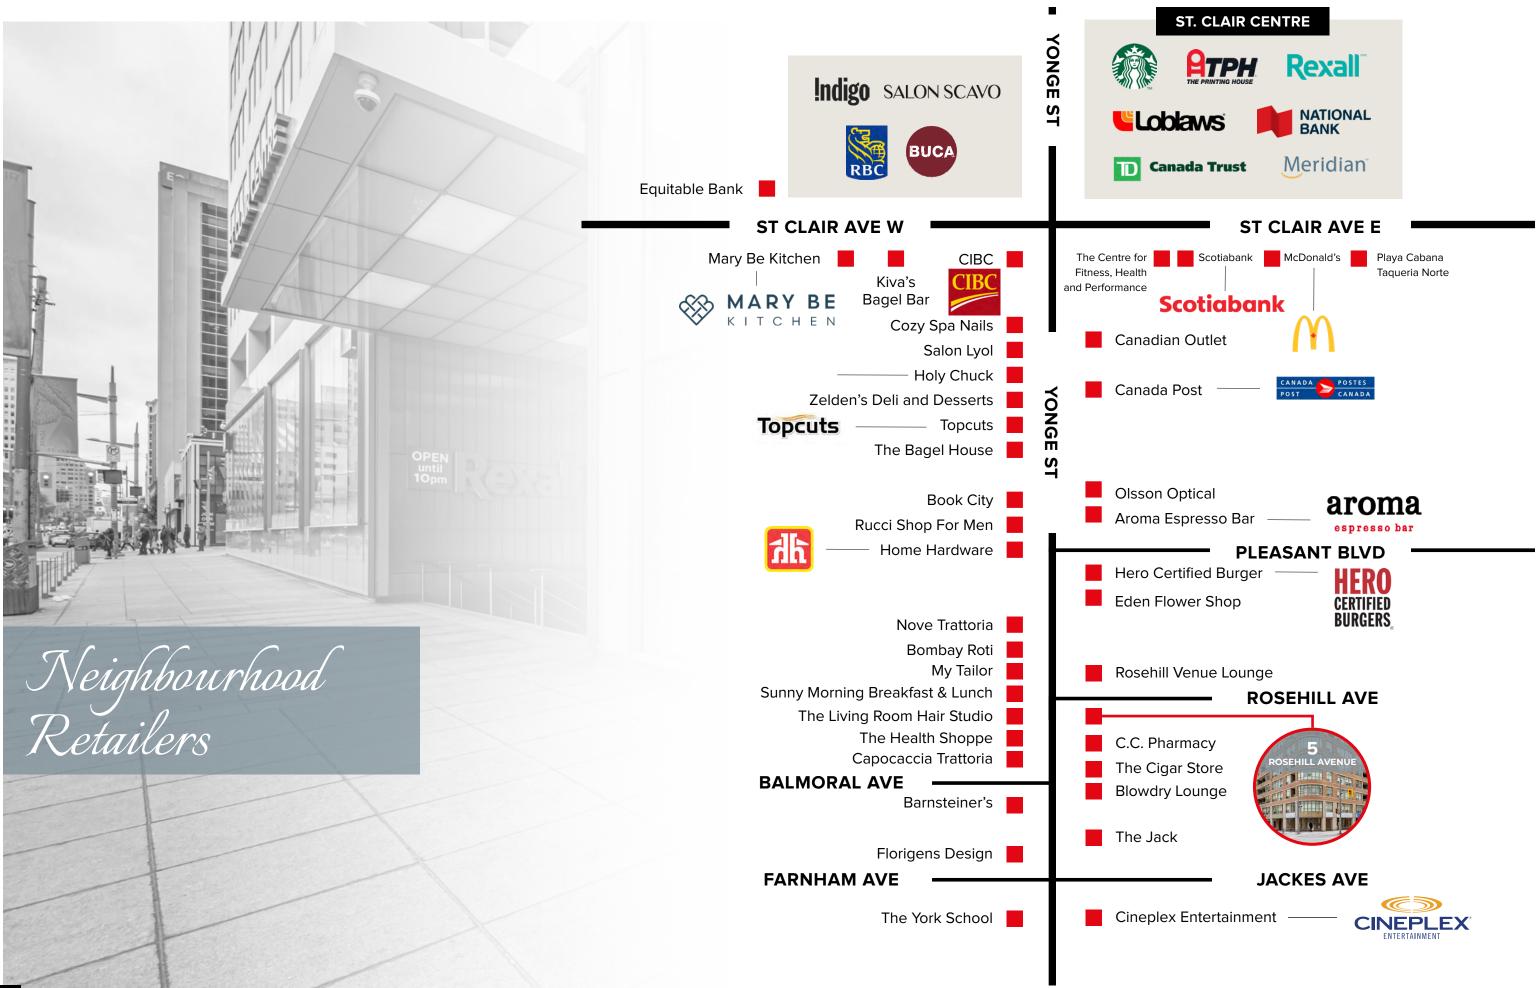

## **Highlights:**

- "Right-sized" space suitable for a variety of retail uses
- Significant corner exposure with high visibility along Yonge Street & Rosehill Avenue
- Conveniently located 250M from the Yonge & St. Clair intersection and St. Clair Subway Station
- Excellent co-tenancies, including Blowdry Lounge, Boconne, Capocaccia Trattoria, Cineplex, and the Health Shoppe