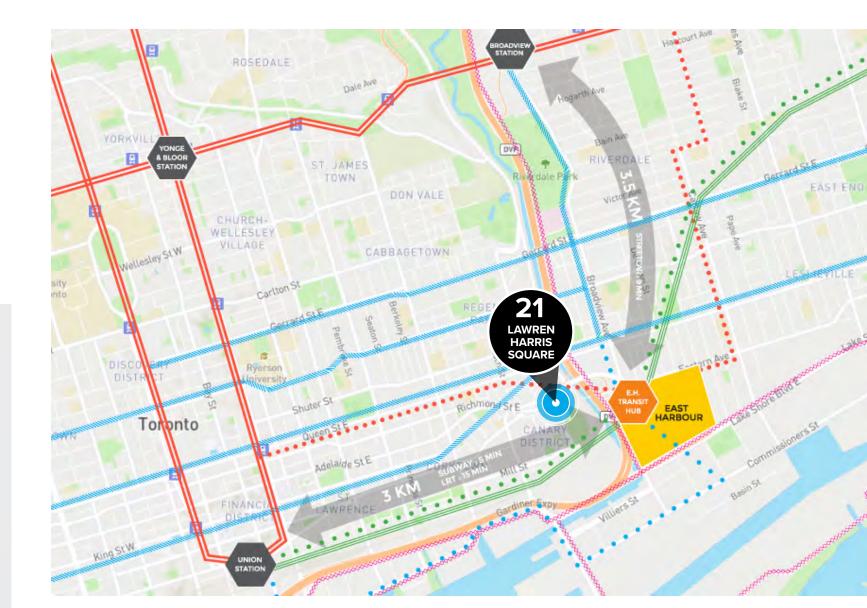

## **TRANSIT & CONNECTIVITY**

## **IMPROVING TRANSIT**

East Harbour will create one of the largest transit hubs in Canada, rivaling Union Station and integrating subway, streetcar, and GO Transit service lines together. The future Relief Line has been proposed to connect with Union Station to the West, and to the Bloor-Danforth line to the north. It is expected that upon completion the location could become the 2nd busiest transit hub in Canada.

### **EAST HARBOUR TRANSIT HUB**

EXISTING SUBWAY LINE

FUTURE GO TRAIN/SMARTTRACK

BIKE TRAILS

EXISTING LRT/STREET CAR

MAJOR TRANSIT HUB / STATION

FUTURE LRT/STREET CAR

FUTURE EAST HARBOUR TRANSIT HUB

EXISTING GO TRAIN

Source: Eastharbour.ca