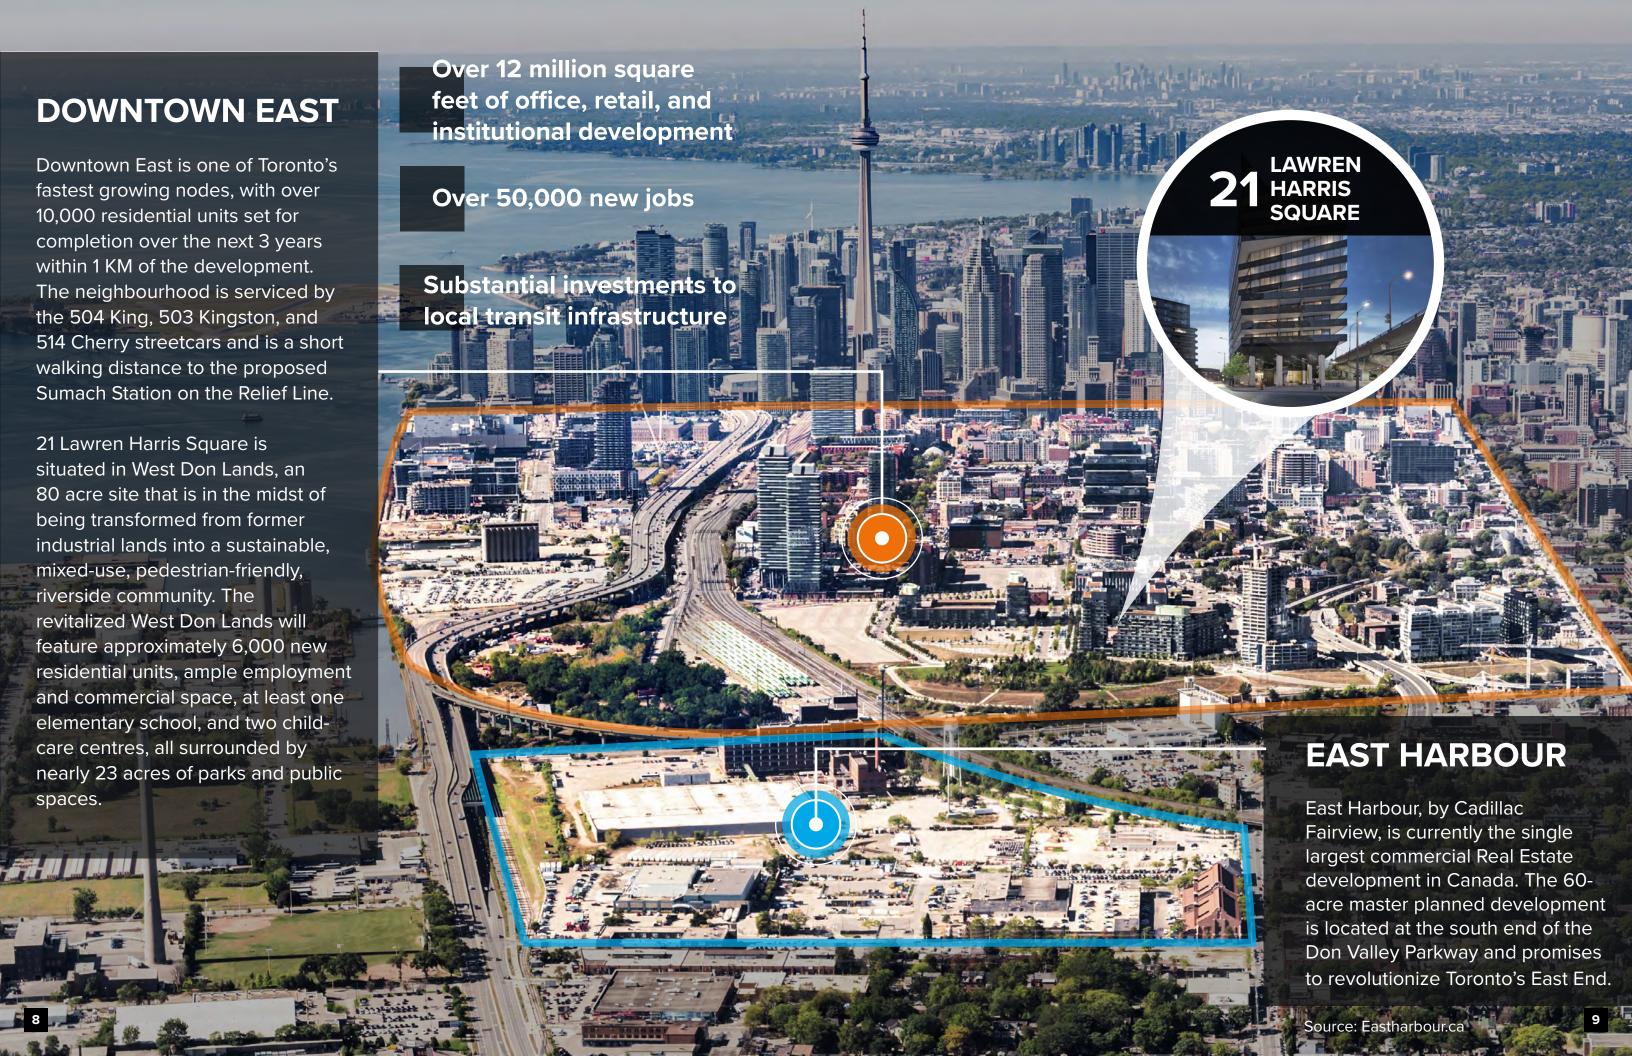

## **IMPROVING TRANSIT**

East Harbour will create one of the largest transit hubs in Canada, rivaling Union Station and integrating subway, streetcar, and GO Transit service lines together. The future Relief Line has been proposed to connect with Union Station to the West, and to the Bloor-Danforth line to the north. It is expected that upon completion the location could become the 2nd busiest transit hub in Canada.

### **EAST HARBOUR TRANSIT HUB**

EXISTING SUBWAY LINE

FUTURE GO TRAIN/SMARTTRACK

BIKE TRAILS

EXISTING LRT/STREET CAR

MAJOR TRANSIT HUB / STATION

FUTURE LRT/STREET CAR

FUTURE EAST HARBOUR TRANSIT HUB

EXISTING GO TRAIN

Source: Eastharbour.ca