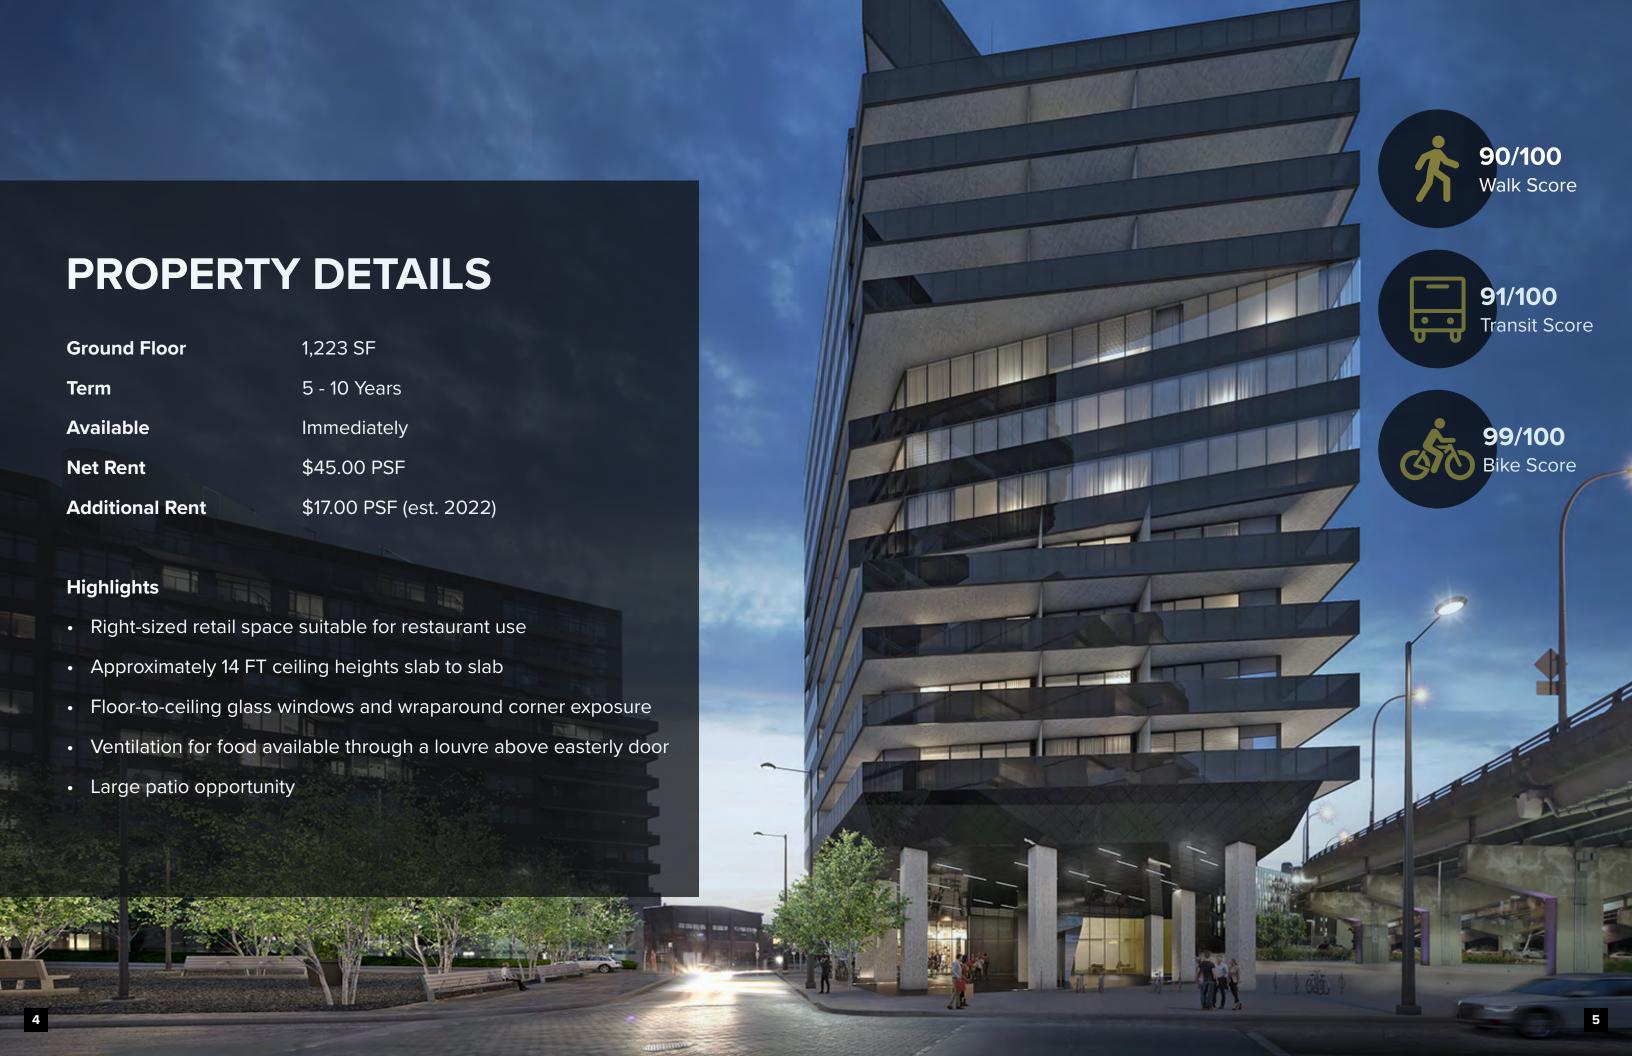

Featuring 1,223 SF of retail space with approximately 14 FT ceilings, a striking glass facade, and potential for a large outdoor patio, the space is ideally suited for restaurant and bar uses.

The West Don Lands location benefits from proximity to public transit and Gardiner Expressway/DVP, and with more than 10,000 residences planned within 1 KM of the property this location has become one of the city's most desirable places to live, work, and play.

1,223 SF Retail

+/- 14 FT
Ceiling Heights