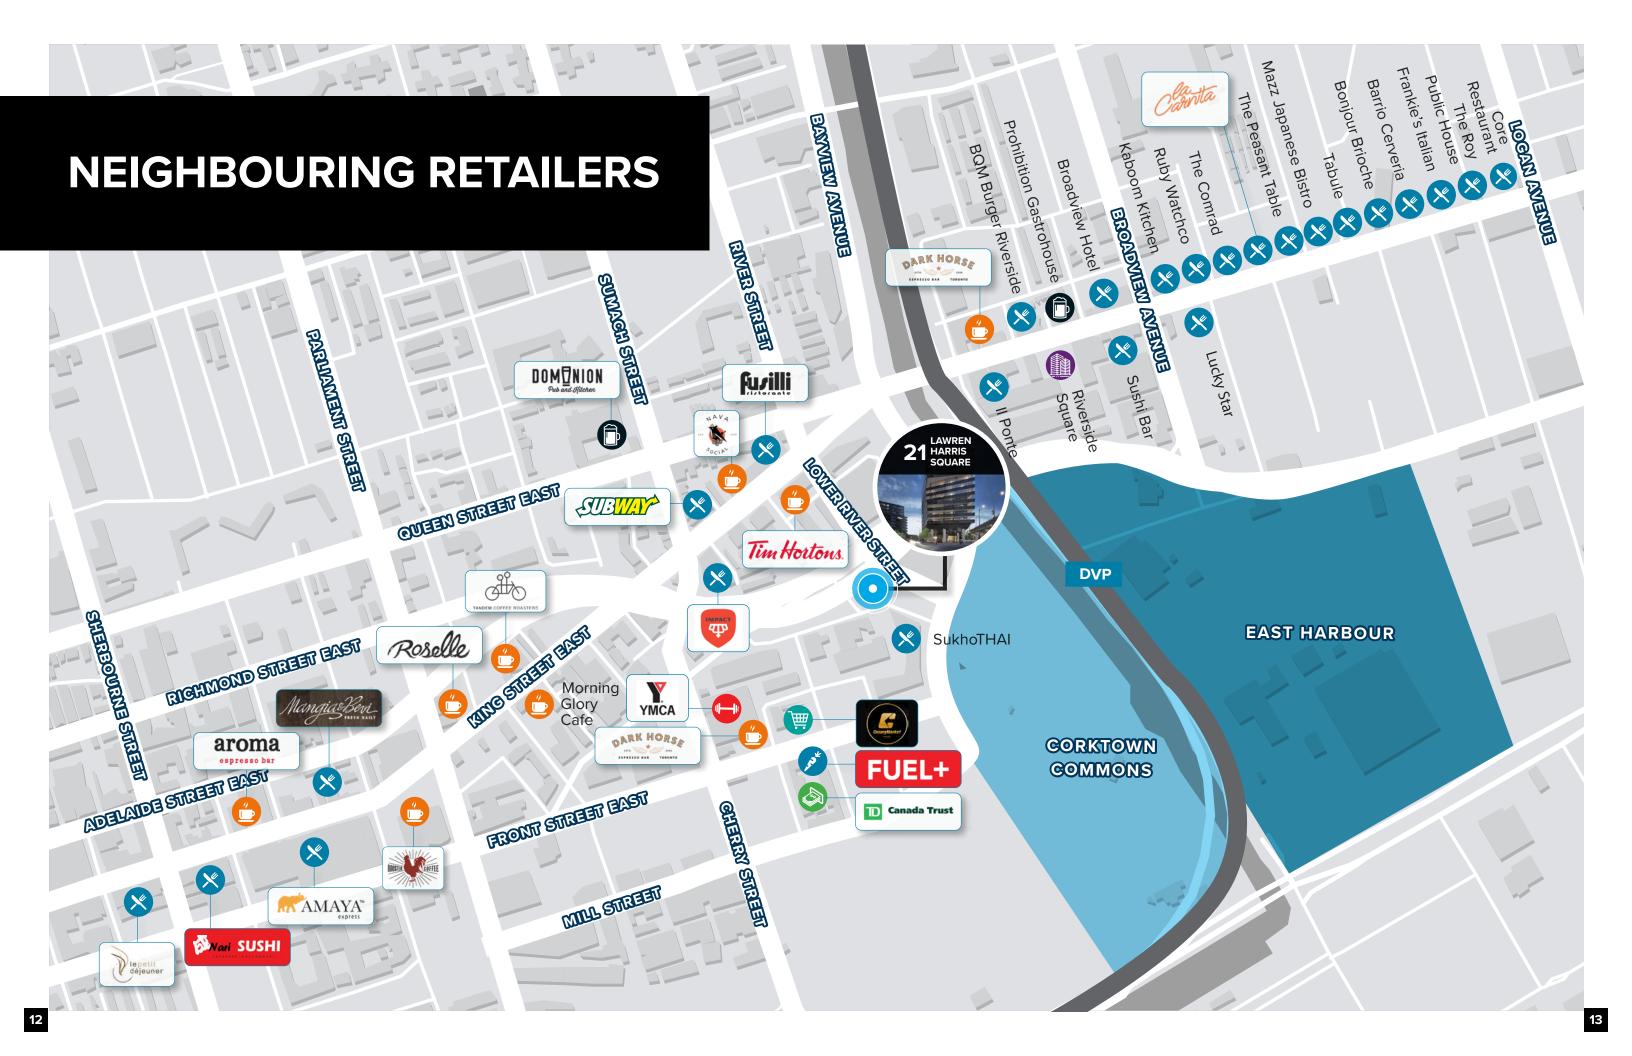

Featuring 1,223 SF of retail space with approximately 14 FT ceilings, a striking glass facade, and potential for a large outdoor patio, the space is ideally suited for restaurant and bar uses.

The West Don Lands location benefits from proximity to public transit and Gardiner Expressway/DVP, and with more than 10,000 residences planned within 1 KM of the property this location has become one of the city's most desirable places to live, work, and play.