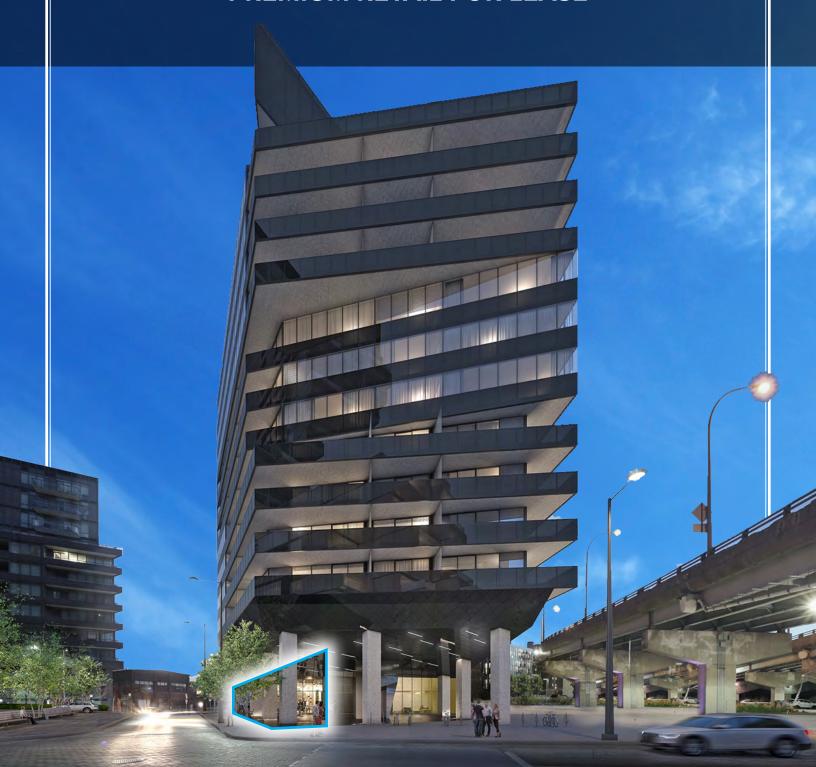

# 21 LAWREN HARRIS SQUARE

PREMIUM RETAIL FOR LEASE

Situated at the base of Urban Capital's River City 4 mixed-use development, 21 Lawren Harris Square is a stunning compliment to the industrial and historical character of West Don Lands and surrounding Downtown East neighbourhoods.

Featuring 1,223 SF of retail space with approximately 14 FT ceilings, a striking glass facade, and potential for a large outdoor patio, the space is ideally suited for restaurant and bar uses.

The West Don Lands location benefits from proximity to public transit and Gardiner Expressway/DVP, and with more than 10,000 residences planned within 1 KM of the property this location has become one of the city's most desirable places to live, work, and play.