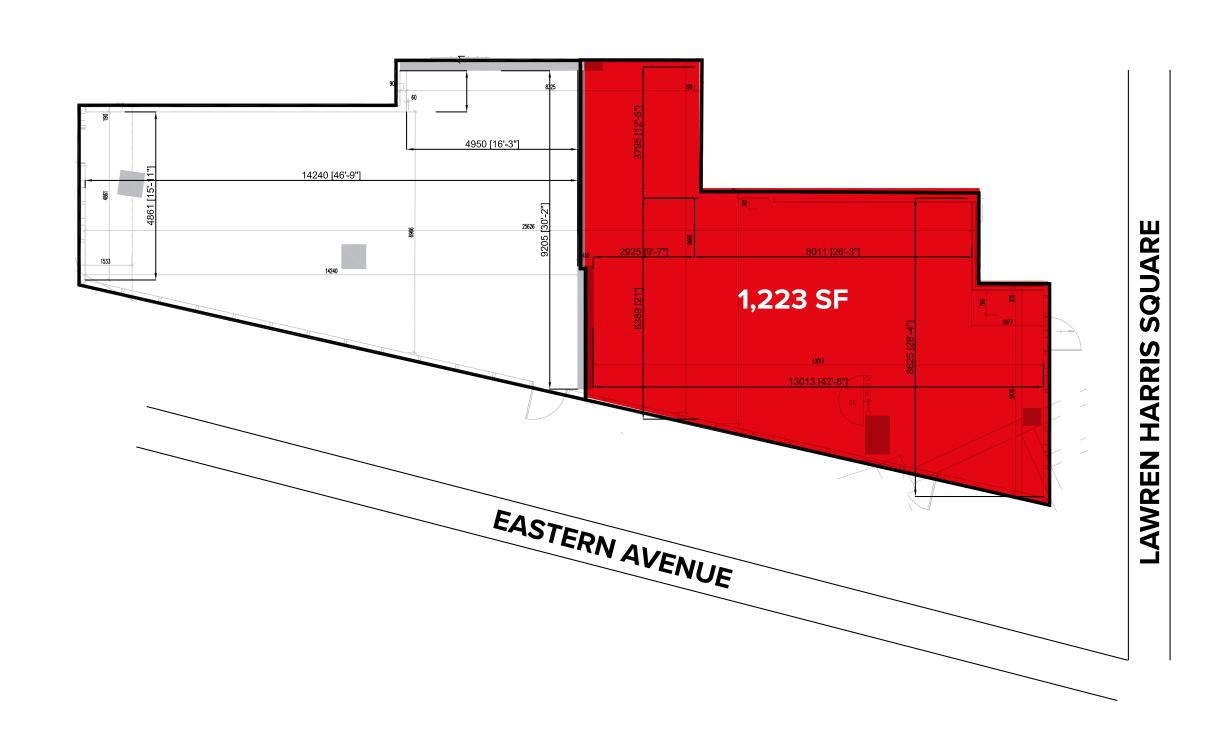

Featuring 1,223 SF of retail space with approximately 14 FT ceilings, a striking glass facade, and potential for a large outdoor patio, the space is ideally suited for restaurant and bar uses.

The West Don Lands location benefits from proximity to public transit and Gardiner Expressway/DVP, and with more than 10,000 residences planned within 1 KM of the property this location has become one of the city's most desirable places to live, work, and play.

1,223 SF Retail

+/- 14 FT
Ceiling Heights

# **FLOOR PLAN**