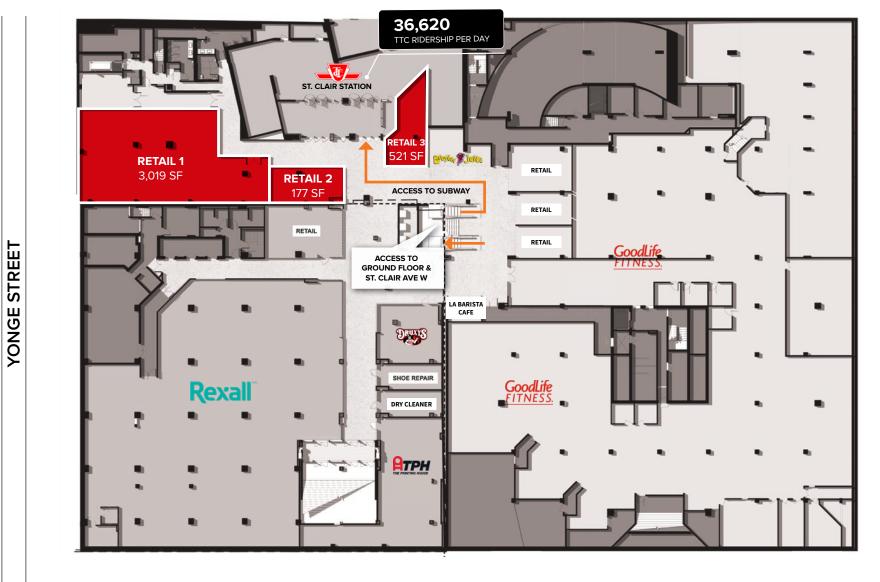

**RETAIL FOR LEASE** 

**Concourse Level** 

ChoiceProperties

22 St. Clair Avenue East presents an opportunity to lease three concourse level retail spaces ranging from 177 SF – 3,019 SF. All spaces benefit from high commuter traffic being located at the base of a 430,000 SF mixed-use tower and at the St. Clair Station entrance. Co-tenants include, Loblaws, TD Canada Trust, Goodlife Fitness, Rexall, Starbucks and Greenhouse Juice Co.

## **PROPERTY DETAILS**

Retail 1: 3,019 SF Can be leased together or separately

**Retail 3:** 521 SF

Available: Immediately
Term: 5-10 years

**Net Rent:** Please contact Listing Agents

Additional Rent: \$23.42 (est. 2021)

## **HIGHLIGHTS**

- Conveniently located at the entryway to St. Clair Station
- Building has undergone extensive renovations
- Yonge & St. Clair is in the midst of a significant transformation with an influx of new development, world-class retail and restaurants
- Excellent co-tenancies, including Loblaws, TD Canada Trust, Goodlife Fitness, Rexall, Starbucks, and Greenhouse Juice Co