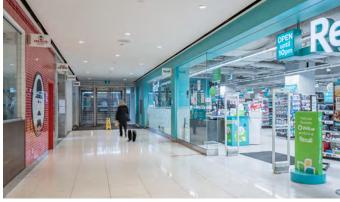

**RETAIL FOR LEASE** 

**Concourse Level** 

ChoiceProperties

22 St. Clair Avenue East presents an opportunity to lease three concourse level retail spaces ranging from 177 SF – 3,019 SF. All spaces benefit from high commuter traffic being located at the base of a 430,000 SF mixed-use tower and at the St. Clair Station entrance. Co-tenants include, Loblaws, TD Canada Trust, Goodlife Fitness, Rexall, Starbucks and Greenhouse Juice Co.

## **HIGHLIGHTS**

- Conveniently located at the entryway to St. Clair Station
- Building has undergone extensive renovations
- Yonge & St. Clair is in the midst of a significant transformation with an influx of new development, world-class retail and restaurants
- Excellent co-tenancies, including Loblaws, TD Canada Trust, Goodlife Fitness, Rexall, Starbucks, and Greenhouse Juice Co