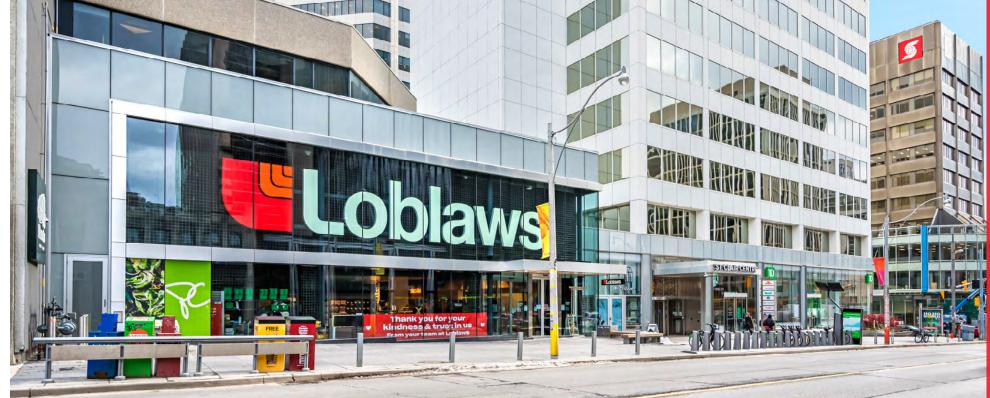

**RETAIL FOR LEASE** 

**Concourse Level** 

ChoiceProperties

22 St. Clair Avenue East presents an opportunity to lease three concourse level retail spaces ranging from 177 SF – 3,019 SF. All spaces benefit from high commuter traffic being located at the base of a 430,000 SF mixed-use tower and at the St. Clair Station entrance. Co-tenants include, Loblaws, TD Canada Trust, Goodlife Fitness, Rexall, Starbucks and Greenhouse Juice Co.

Yonge & St. Clair is one of Toronto's most significant intersections and is seeing a remarkable transformation that will include the addition of new retailers, restaurants, and mixed-used developments. The location is highly desirable given that it's on the Yonge subway line and is adjacent to some of Canada's most affluent neighbourhoods, including Forest Hill, Moore Park, and Rosedale.

## **HIGHLIGHTS**

- Conveniently located at the entryway to St. Clair Station
- Building has undergone extensive renovations
- Yonge & St. Clair is in the midst of a significant transformation with an influx of new development, world-class retail and restaurants
- Excellent co-tenancies, including Loblaws, TD Canada Trust, Goodlife Fitness, Rexall, Starbucks, and Greenhouse Juice Co