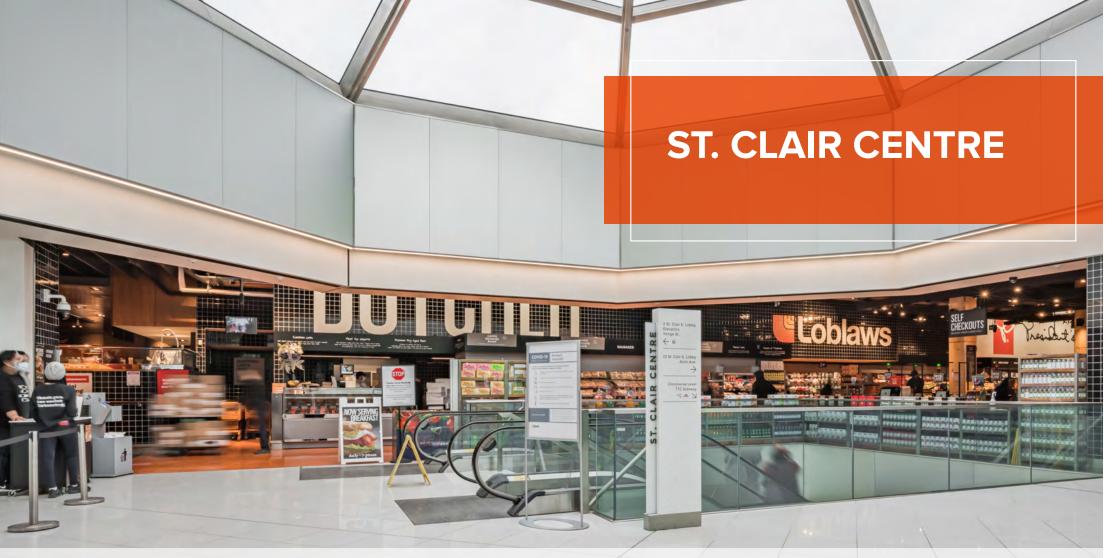

**RETAIL FOR LEASE** 

**Concourse Level** 

ChoiceProperties

22 St. Clair Avenue East presents an opportunity to lease three concourse level retail spaces ranging from 177 SF – 3,019 SF. All spaces benefit from high commuter traffic being located at the base of a 430,000 SF mixed-use tower and at the St. Clair Station entrance. Co-tenants include, Loblaws, TD Canada Trust, Goodlife Fitness, Rexall, Starbucks and Greenhouse Juice Co.

## **HIGHLIGHTS**

- Conveniently located at the entryway to St. Clair Station
- Building has undergone extensive renovations
- Yonge & St. Clair is in the midst of a significant transformation with an influx of new development, world-class retail and restaurants
- Excellent co-tenancies, including Loblaws, TD Canada Trust, Goodlife Fitness, Rexall, Starbucks, and Greenhouse Juice Co