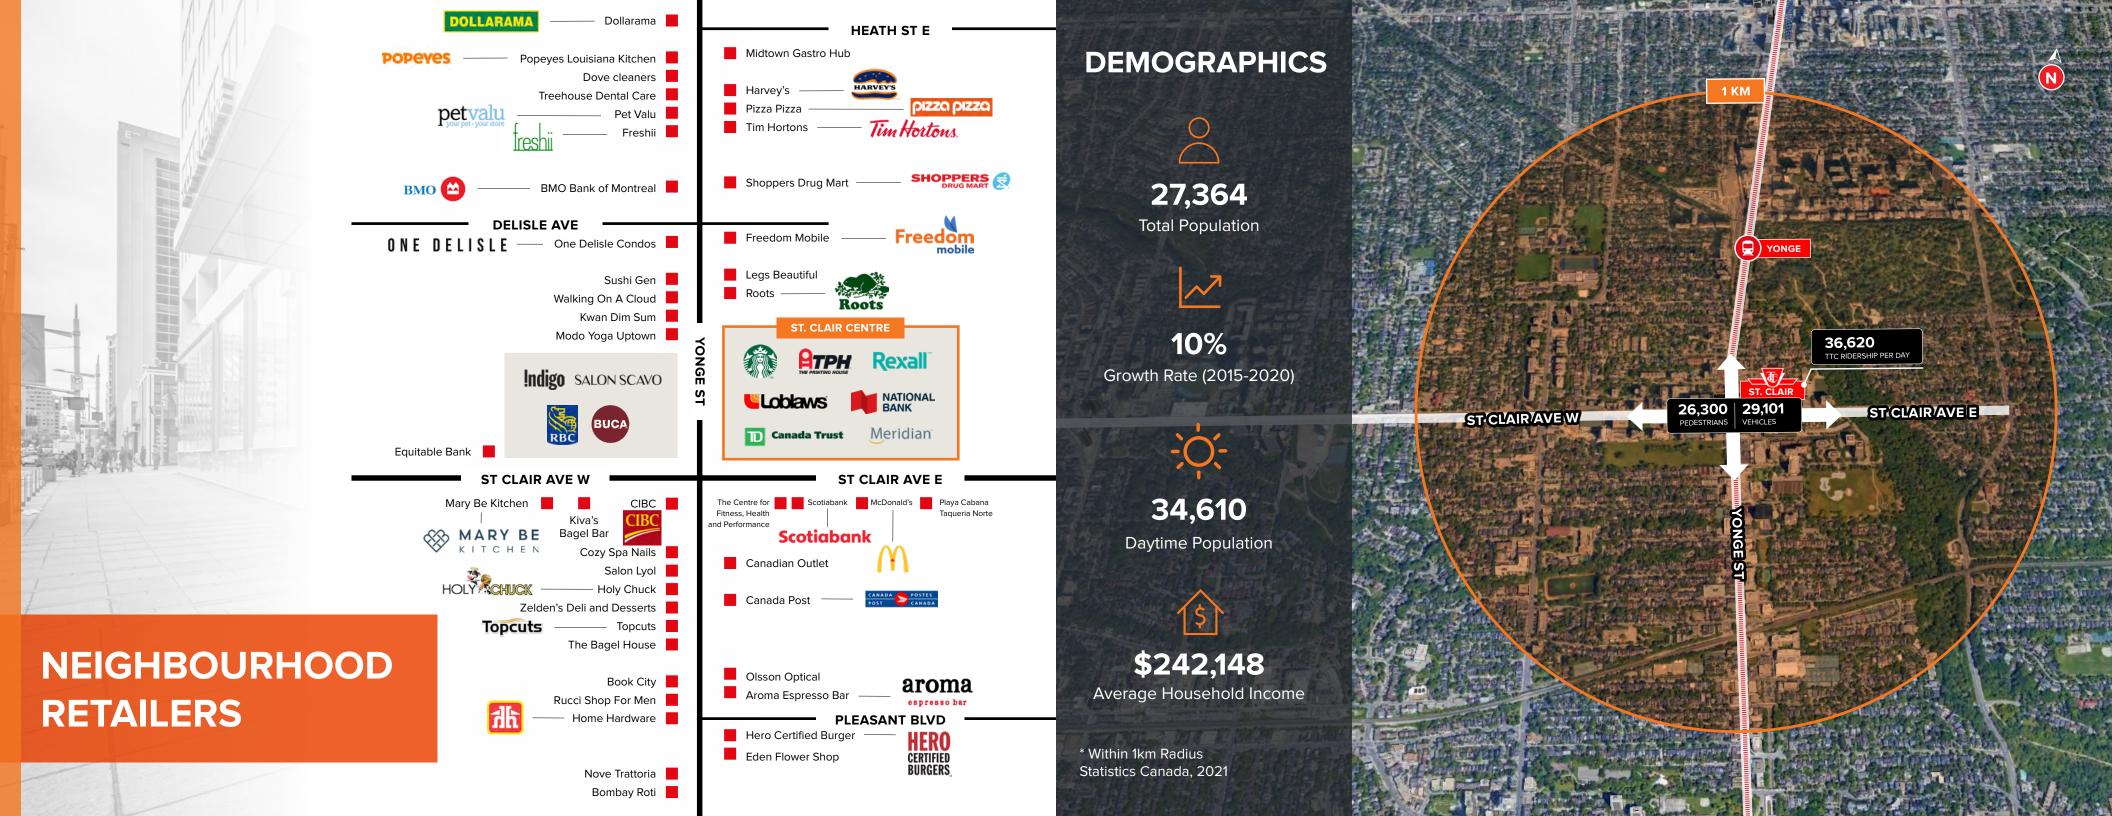

Yonge & St. Clair is one of Toronto's most significant intersections and is seeing a remarkable transformation that will include the addition of new retailers, restaurants, and mixed-used developments. The location is highly desirable given that it's on the Yonge subway line and is adjacent to some of Canada's most affluent neighbourhoods, including Forest Hill, Moore Park, and Rosedale.

## **HIGHLIGHTS**

- Conveniently located at the entryway to St. Clair Station
- Building has undergone extensive renovations
- Yonge & St. Clair is in the midst of a significant transformation with an influx of new development, world-class retail and restaurants
- Excellent co-tenancies, including Loblaws, TD Canada Trust, Goodlife Fitness, Rexall, Starbucks, and Greenhouse Juice Co