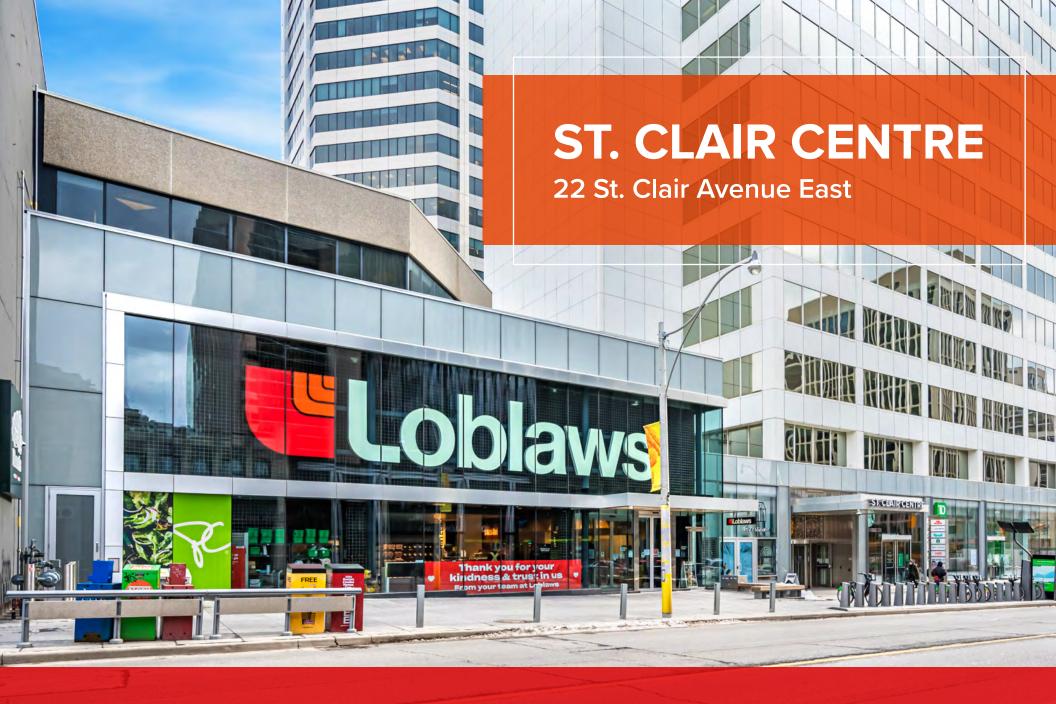

**RETAIL FOR LEASE** 

**Concourse Level** 

ChoiceProperties

22 St. Clair Avenue East presents an opportunity to lease three concourse level retail spaces ranging from 177 SF – 3,019 SF. All spaces benefit from high commuter traffic being located at the base of a 430,000 SF mixed-use tower and at the St. Clair Station entrance. Co-tenants include, Loblaws, TD Canada Trust, Goodlife Fitness, Rexall, Starbucks and Greenhouse Juice Co.

Yonge & St. Clair is one of Toronto's most significant intersections and is seeing a remarkable transformation that will include the addition of new retailers, restaurants, and mixed-used developments. The location is highly desirable given that it's on the Yonge subway line and is adjacent to some of Canada's most affluent neighbourhoods, including Forest Hill, Moore Park, and Rosedale.

## **HIGHLIGHTS**

- Conveniently located at the entryway to St. Clair Station
- Building has undergone extensive renovations
- Yonge & St. Clair is in the midst of a significant transformation with an influx of new development, world-class retail and restaurants
- Excellent co-tenancies, including Loblaws, TD Canada Trust, Goodlife Fitness, Rexall, Starbucks, and Greenhouse Juice Co