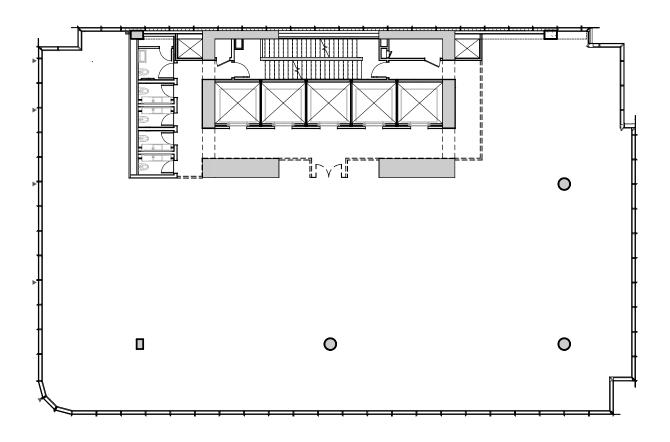

6 SF





#### FLOOR PLAN - LEVEL 7 9.022 SF





### FLOOR PLAN - LEVEL 8 CROSSOVER FLOOR 9,055 SF





#### FLOOR PLAN - LEVEL 9 9.094 SF





# FLOOR PLAN - LEVEL 10 9,122 SF





# FLOOR PLAN - LEVEL 11 9,136 SF





#### FLOOR PLAN - LEVEL 12 9,150 SF





# FLOOR PLAN - LEVEL 13 9,161 SF





## FLOOR PLAN - LEVEL 14 9,179 SF





#### FLOOR PLAN - LEVEL 15 9,188 SF





#### FLOOR PLAN - LEVEL 16 9,188 SF





#### FLOOR PLAN - LEVEL 17 9,174 SF





### FLOOR PLAN - LEVEL 18 CROSSOVER FLOOR 9,170 SF





# FLOOR PLAN - LEVEL 19 9,164 SF





## FLOOR PLAN - LEVEL 20 9,154 SF





## FLOOR PLAN - LEVEL 21 9,145 SF





# FLOOR PLAN - LEVEL 22 9,137 SF





### FLOOR PLAN - LEVEL 23 CROSSOVER FLOOR 9,129 SF





# FLOOR PLAN - LEVEL 24 9,121 SF





# FLOOR PLAN - LEVEL 25 9,112 SF