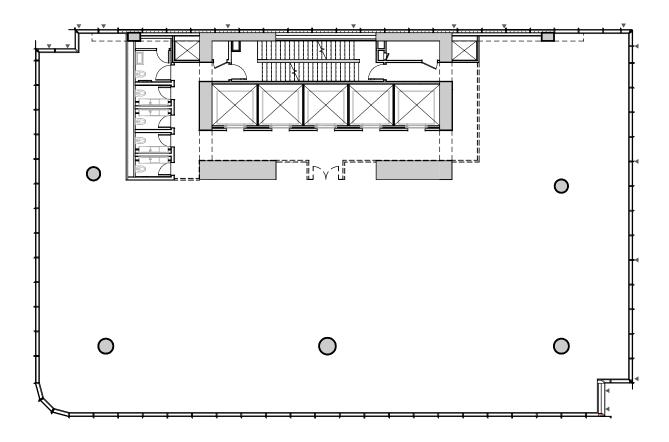

# FLOOR PLAN - LEVEL 2 6,430 SF





### FLOOR PLAN - LEVEL 3 CROSSOVER FLOOR 8,397 SF





#### FLOOR PLAN - LEVEL 4 8,913 SF





## FLOOR PLAN - LEVEL 5 8,951 SF





#### FLOOR PLAN - LEVEL 6 8,986 SF





#### FLOOR PLAN - LEVEL 7 9.022 SF





### FLOOR PLAN - LEVEL 8 CROSSOVER FLOOR 9,055 SF





#### FLOOR PLAN - LEVEL 9 9.094 SF





# FLOOR PLAN - LEVEL 10 9,122 SF





# FLOOR PLAN - LEVEL 11 9,136 SF





#### FLOOR PLAN - LEVEL 12 9,150 SF





# FLOOR PLAN - LEVEL 13 9,161 SF





## FLOOR PLAN - LEVEL 14 9,179 SF





#### FLOOR PLAN - LEVEL 15 9,188 SF





#### FLOOR PLAN - LEVEL 16 9,188 SF





#### FLOOR PLAN - LEVEL 17 9,174 SF





### FLOOR PLAN - LEVEL 18 CROSSOVER FLOOR 9,170 SF





# FLOOR PLAN - LEVEL 19 9,164 SF





## FLOOR PLAN - LEVEL 20 9,154 SF





## FLOOR PLAN - LEVEL 21 9,145 SF





# FLOOR PLAN - LEVEL 22 9,137 SF





### FLOOR PLAN - LEVEL 23 CROSSOVER FLOOR 9,129 SF





# FLOOR PLAN - LEVEL 24 9,121 SF





# FLOOR PLAN - LEVEL 25 9,112 SF