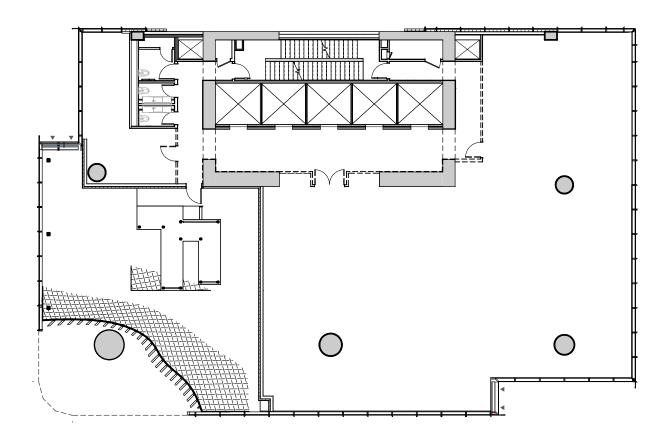

# FLOOR PLAN - LEVEL 2 6,430 SF





### FLOOR PLAN - LEVEL 3 CROSSOVER FLOOR 8,397 SF





#### FLOOR PLAN - LEVEL 4 8,913 SF





## FLOOR PLAN - LEVEL 5 8,951 SF





#### FLOOR PLAN - LEVEL 6 8,986 SF





#### FLOOR PLAN - LEVEL 7 9.022 SF





### FLOOR PLAN - LEVEL 8 CROSSOVER FLOOR 9,055 SF





#### FLOOR PLAN - LEVEL 9 9.094 SF





# FLOOR PLAN - LEVEL 10 9,122 SF





# FLOOR PLAN - LEVEL 11 9,136 SF





#### FLOOR PLAN - LEVEL 12 9,150 SF





# FLOOR PLAN - LEVEL 13 9,161 SF





## FLOOR PLAN - LEVEL 14 9,179 SF





#### FLOOR PLAN - LEVEL 15 9,188 SF





#### FLOOR PLAN - LEVEL 16 9,188 SF





#### FLOOR PLAN - LEVEL 17 9,174 SF





### FLOOR PLAN - LEVEL 18 CROSSOVER FLOOR 9,170 SF





# FLOOR PLAN - LEVEL 19 9,164 SF





## FLOOR PLAN - LEVEL 20 9,154 SF





## FLOOR PLAN - LEVEL 21 9,145 SF