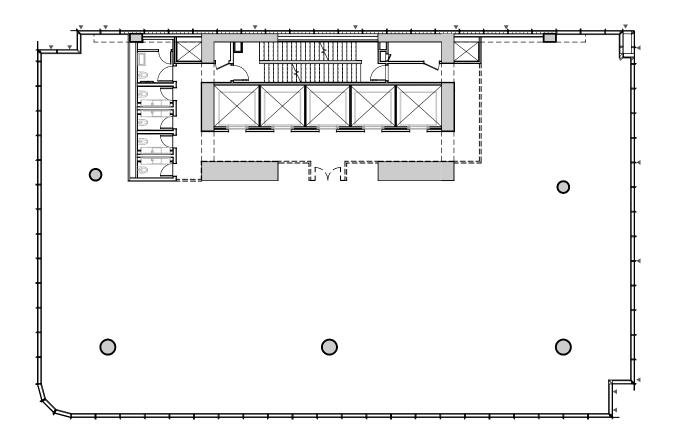

# FLOOR PLAN - LEVEL 2 6,430 SF





### FLOOR PLAN - LEVEL 3 CROSSOVER FLOOR 8,397 SF





#### FLOOR PLAN - LEVEL 4 8,913 SF





## FLOOR PLAN - LEVEL 5 8,951 SF





#### FLOOR PLAN - LEVEL 6 8,986 SF





#### FLOOR PLAN - LEVEL 7 9.022 SF





### FLOOR PLAN - LEVEL 8 CROSSOVER FLOOR 9,055 SF





#### FLOOR PLAN - LEVEL 9 9.094 SF





# FLOOR PLAN - LEVEL 10 9,122 SF





# FLOOR PLAN - LEVEL 11 9,136 SF





#### FLOOR PLAN - LEVEL 12 9,150 SF





# FLOOR PLAN - LEVEL 13 9,161 SF





## FLOOR PLAN - LEVEL 14 9,179 SF





#### FLOOR PLAN - LEVEL 15 9,188 SF





#### FLOOR PLAN - LEVEL 16 9,188 SF





#### FLOOR PLAN - LEVEL 17 9,174 SF





### FLOOR PLAN - LEVEL 18 CROSSOVER FLOOR 9,170 SF





# FLOOR PLAN - LEVEL 19 9,164 SF





## FLOOR PLAN - LEVEL 20 9,154 SF





## FLOOR PLAN - LEVEL 21 9,145 SF





# FLOOR PLAN - LEVEL 22 9,137 SF





### FLOOR PLAN - LEVEL 23 CROSSOVER FLOOR 9,129 SF





# FLOOR PLAN - LEVEL 24 9,121 SF





# FLOOR PLAN - LEVEL 25 9,112 SF