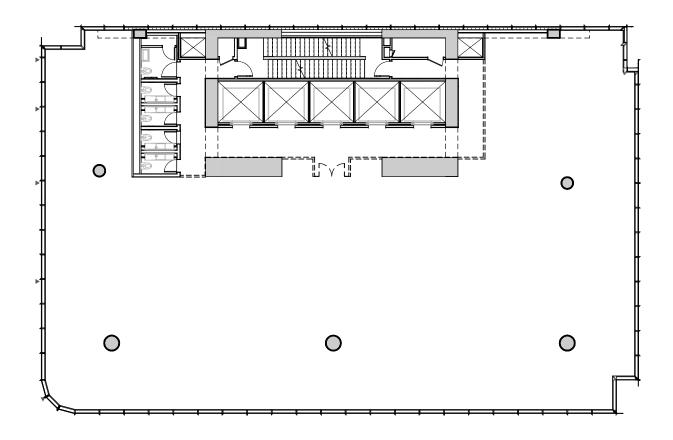

# FLOOR PLAN - LEVEL 2 6,430 SF





### FLOOR PLAN - LEVEL 3 CROSSOVER FLOOR 8,397 SF





#### FLOOR PLAN - LEVEL 4 8,913 SF





## FLOOR PLAN - LEVEL 5 8,951 SF





#### FLOOR PLAN - LEVEL 6 8,986 SF





#### FLOOR PLAN - LEVEL 7 9.022 SF





### FLOOR PLAN - LEVEL 8 CROSSOVER FLOOR 9,055 SF





#### FLOOR PLAN - LEVEL 9 9.094 SF





# FLOOR PLAN - LEVEL 10 9,122 SF





# FLOOR PLAN - LEVEL 11 9,136 SF





#### FLOOR PLAN - LEVEL 12 9,150 SF





# FLOOR PLAN - LEVEL 13 9,161 SF





## FLOOR PLAN - LEVEL 14 9,179 SF





#### FLOOR PLAN - LEVEL 15 9,188 SF





#### FLOOR PLAN - LEVEL 16 9,188 SF





#### FLOOR PLAN - LEVEL 17 9,174 SF





### FLOOR PLAN - LEVEL 18 CROSSOVER FLOOR 9,170 SF





# FLOOR PLAN - LEVEL 19 9,164 SF





## FLOOR PLAN - LEVEL 20 9,154 SF





## FLOOR PLAN - LEVEL 21 9,145 SF





# FLOOR PLAN - LEVEL 22 9,137 SF





### FLOOR PLAN - LEVEL 23 CROSSOVER FLOOR 9,129 SF





# FLOOR PLAN - LEVEL 24 9,121 SF





# FLOOR PLAN - LEVEL 25 9,112 SF