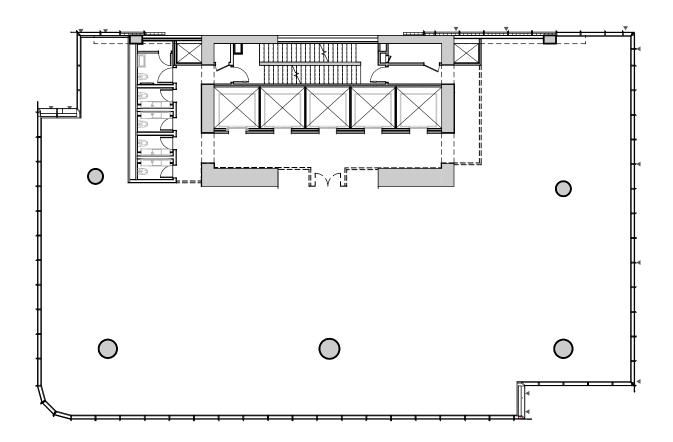

# FLOOR PLAN - LEVEL 2 6,430 SF





### FLOOR PLAN - LEVEL 3 CROSSOVER FLOOR 8,397 SF





#### FLOOR PLAN - LEVEL 4 8,913 SF





## FLOOR PLAN - LEVEL 5 8,951 SF





#### FLOOR PLAN - LEVEL 6 8,986 SF





#### FLOOR PLAN - LEVEL 7 9.022 SF





### FLOOR PLAN - LEVEL 8 CROSSOVER FLOOR 9,055 SF





#### FLOOR PLAN - LEVEL 9 9.094 SF





# FLOOR PLAN - LEVEL 10 9,122 SF





# FLOOR PLAN - LEVEL 11 9,136 SF





#### FLOOR PLAN - LEVEL 12 9,150 SF





# FLOOR PLAN - LEVEL 13 9,161 SF





## FLOOR PLAN - LEVEL 14 9,179 SF





#### FLOOR PLAN - LEVEL 15 9,188 SF





#### FLOOR PLAN - LEVEL 16 9,188 SF





#### FLOOR PLAN - LEVEL 17 9,174 SF





### FLOOR PLAN - LEVEL 18 CROSSOVER FLOOR 9,170 SF





# FLOOR PLAN - LEVEL 19 9,164 SF





## FLOOR PLAN - LEVEL 20 9,154 SF





## FLOOR PLAN - LEVEL 21 9,145 SF





# FLOOR PLAN - LEVEL 22 9,137 SF





### FLOOR PLAN - LEVEL 23 CROSSOVER FLOOR 9,129 SF





# FLOOR PLAN - LEVEL 24 9,121 SF