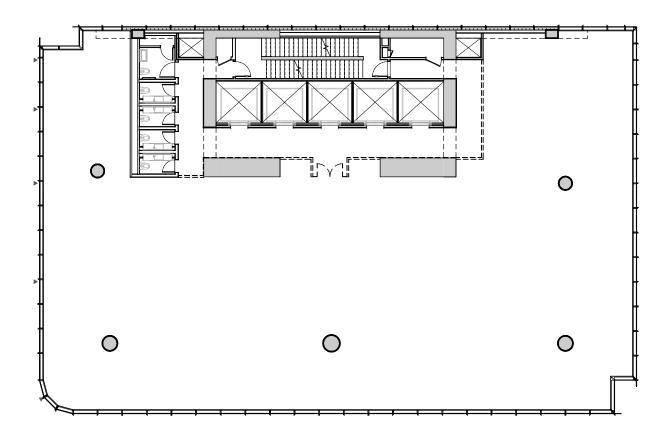

# FLOOR PLAN - LEVEL 2 6,430 SF





### FLOOR PLAN - LEVEL 3 CROSSOVER FLOOR 8,397 SF





#### FLOOR PLAN - LEVEL 4 8,913 SF





## FLOOR PLAN - LEVEL 5 8,951 SF





#### FLOOR PLAN - LEVEL 6 8,986 SF





#### FLOOR PLAN - LEVEL 7 9.022 SF





### FLOOR PLAN - LEVEL 8 CROSSOVER FLOOR 9,055 SF





#### FLOOR PLAN - LEVEL 9 9.094 SF





# FLOOR PLAN - LEVEL 10 9,122 SF





# FLOOR PLAN - LEVEL 11 9,136 SF





#### FLOOR PLAN - LEVEL 12 9,150 SF





# FLOOR PLAN - LEVEL 13 9,161 SF





## FLOOR PLAN - LEVEL 14 9,179 SF





#### FLOOR PLAN - LEVEL 15 9,188 SF





#### FLOOR PLAN - LEVEL 16 9,188 SF





#### FLOOR PLAN - LEVEL 17 9,174 SF





### FLOOR PLAN - LEVEL 18 CROSSOVER FLOOR 9,170 SF





# FLOOR PLAN - LEVEL 19 9,164 SF





## FLOOR PLAN - LEVEL 20 9,154 SF





## FLOOR PLAN - LEVEL 21 9,145 SF





# FLOOR PLAN - LEVEL 22 9,137 SF





### FLOOR PLAN - LEVEL 23 CROSSOVER FLOOR 9,129 SF





# FLOOR PLAN - LEVEL 24 9,121 SF





# FLOOR PLAN - LEVEL 25 9,112 SF