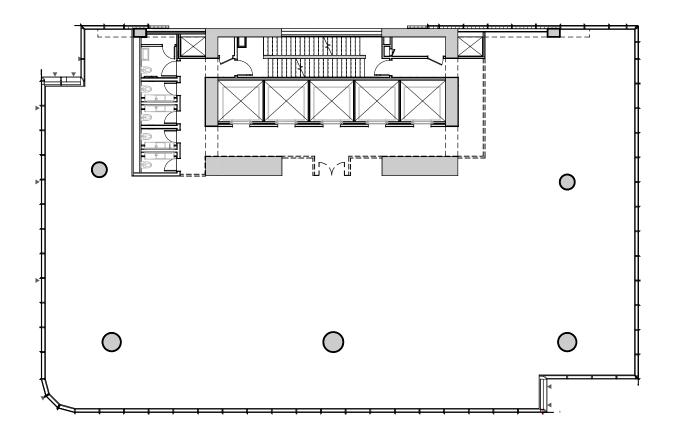

# FLOOR PLAN - LEVEL 2 6,430 SF





### FLOOR PLAN - LEVEL 3 CROSSOVER FLOOR 8,397 SF





#### FLOOR PLAN - LEVEL 4 8,913 SF





## FLOOR PLAN - LEVEL 5 8,951 SF





#### FLOOR PLAN - LEVEL 6 8,986 SF





#### FLOOR PLAN - LEVEL 7 9.022 SF





### FLOOR PLAN - LEVEL 8 CROSSOVER FLOOR 9,055 SF





#### FLOOR PLAN - LEVEL 9 9.094 SF





# FLOOR PLAN - LEVEL 10 9,122 SF





# FLOOR PLAN - LEVEL 11 9,136 SF





#### FLOOR PLAN - LEVEL 12 9,150 SF





# FLOOR PLAN - LEVEL 13 9,161 SF





## FLOOR PLAN - LEVEL 14 9,179 SF





#### FLOOR PLAN - LEVEL 15 9,188 SF





#### FLOOR PLAN - LEVEL 16 9,188 SF





#### FLOOR PLAN - LEVEL 17 9,174 SF





### FLOOR PLAN - LEVEL 18 CROSSOVER FLOOR 9,170 SF





# FLOOR PLAN - LEVEL 19 9,164 SF





## FLOOR PLAN - LEVEL 20 9,154 SF





## FLOOR PLAN - LEVEL 21 9,145 SF





# FLOOR PLAN - LEVEL 22 9,137 SF





### FLOOR PLAN - LEVEL 23 CROSSOVER FLOOR 9,129 SF





# FLOOR PLAN - LEVEL 24 9,121 SF





# FLOOR PLAN - LEVEL 25 9,112 SF