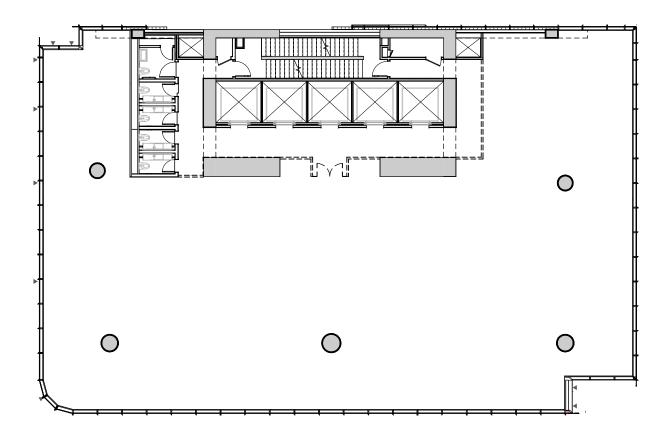

# FLOOR PLAN - LEVEL 2 6,430 SF





### FLOOR PLAN - LEVEL 3 CROSSOVER FLOOR 8,397 SF





#### FLOOR PLAN - LEVEL 4 8,913 SF





## FLOOR PLAN - LEVEL 5 8,951 SF





#### FLOOR PLAN - LEVEL 6 8,986 SF





#### FLOOR PLAN - LEVEL 7 9.022 SF





### FLOOR PLAN - LEVEL 8 CROSSOVER FLOOR 9,055 SF





#### FLOOR PLAN - LEVEL 9 9.094 SF





# FLOOR PLAN - LEVEL 10 9,122 SF





# FLOOR PLAN - LEVEL 11 9,136 SF





#### FLOOR PLAN - LEVEL 12 9,150 SF





# FLOOR PLAN - LEVEL 13 9,161 SF





## FLOOR PLAN - LEVEL 14 9,179 SF





#### FLOOR PLAN - LEVEL 15 9,188 SF





#### FLOOR PLAN - LEVEL 16 9,188 SF





#### FLOOR PLAN - LEVEL 17 9,174 SF





### FLOOR PLAN - LEVEL 18 CROSSOVER FLOOR 9,170 SF





# FLOOR PLAN - LEVEL 19 9,164 SF





## FLOOR PLAN - LEVEL 20 9,154 SF





## FLOOR PLAN - LEVEL 21 9,145 SF





# FLOOR PLAN - LEVEL 22 9,137 SF





### FLOOR PLAN - LEVEL 23 CROSSOVER FLOOR 9,129 SF





# FLOOR PLAN - LEVEL 24 9,121 SF





# FLOOR PLAN - LEVEL 25 9,112 SF