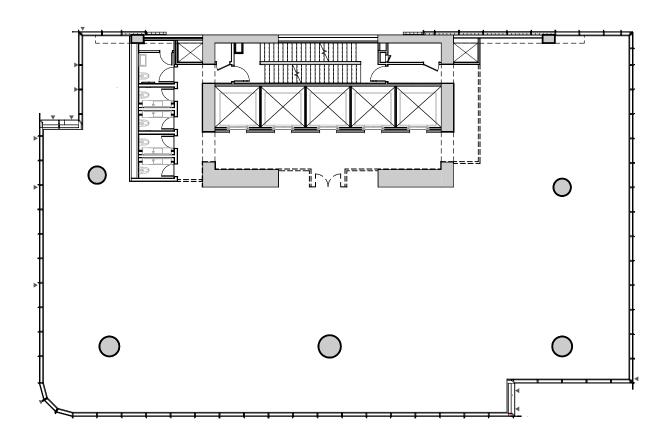

# FLOOR PLAN - LEVEL 2 6,430 SF





### FLOOR PLAN - LEVEL 3 CROSSOVER FLOOR 8,397 SF





#### FLOOR PLAN - LEVEL 4 8,913 SF





## FLOOR PLAN - LEVEL 5 8,951 SF





#### FLOOR PLAN - LEVEL 6 8,986 SF





#### FLOOR PLAN - LEVEL 7 9.022 SF





### FLOOR PLAN - LEVEL 8 CROSSOVER FLOOR 9,055 SF





#### FLOOR PLAN - LEVEL 9 9.094 SF





# FLOOR PLAN - LEVEL 10 9,122 SF





# FLOOR PLAN - LEVEL 11 9,136 SF





#### FLOOR PLAN - LEVEL 12 9,150 SF





# FLOOR PLAN - LEVEL 13 9,161 SF





## FLOOR PLAN - LEVEL 14 9,179 SF





#### FLOOR PLAN - LEVEL 15 9,188 SF





#### FLOOR PLAN - LEVEL 16 9,188 SF





#### FLOOR PLAN - LEVEL 17 9,174 SF





### FLOOR PLAN - LEVEL 18 CROSSOVER FLOOR 9,170 SF





# FLOOR PLAN - LEVEL 19 9,164 SF





## FLOOR PLAN - LEVEL 20 9,154 SF





## FLOOR PLAN - LEVEL 21 9,145 SF





# FLOOR PLAN - LEVEL 22 9,137 SF





### FLOOR PLAN - LEVEL 23 CROSSOVER FLOOR 9,129 SF