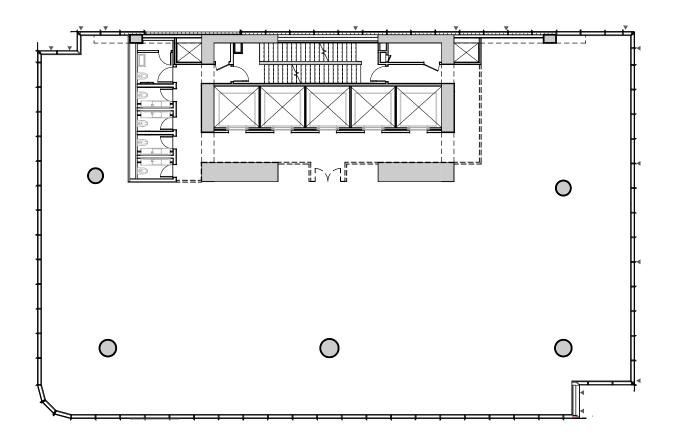

# FLOOR PLAN - LEVEL 2 6,430 SF





### FLOOR PLAN - LEVEL 3 CROSSOVER FLOOR 8,397 SF





#### FLOOR PLAN - LEVEL 4 8,913 SF





## FLOOR PLAN - LEVEL 5 8,951 SF





#### FLOOR PLAN - LEVEL 6 8,986 SF





#### FLOOR PLAN - LEVEL 7 9.022 SF





### FLOOR PLAN - LEVEL 8 CROSSOVER FLOOR 9,055 SF





#### FLOOR PLAN - LEVEL 9 9.094 SF





# FLOOR PLAN - LEVEL 10 9,122 SF





# FLOOR PLAN - LEVEL 11 9,136 SF





#### FLOOR PLAN - LEVEL 12 9,150 SF





# FLOOR PLAN - LEVEL 13 9,161 SF





## FLOOR PLAN - LEVEL 14 9,179 SF





#### FLOOR PLAN - LEVEL 15 9,188 SF





#### FLOOR PLAN - LEVEL 16 9,188 SF





#### FLOOR PLAN - LEVEL 17 9,174 SF





### FLOOR PLAN - LEVEL 18 CROSSOVER FLOOR 9,170 SF





# FLOOR PLAN - LEVEL 19 9,164 SF





## FLOOR PLAN - LEVEL 20 9,154 SF





## FLOOR PLAN - LEVEL 21 9,145 SF





# FLOOR PLAN - LEVEL 22 9,137 SF





### FLOOR PLAN - LEVEL 23 CROSSOVER FLOOR 9,129 SF





# FLOOR PLAN - LEVEL 24 9,121 SF





# FLOOR PLAN - LEVEL 25 9,112 SF