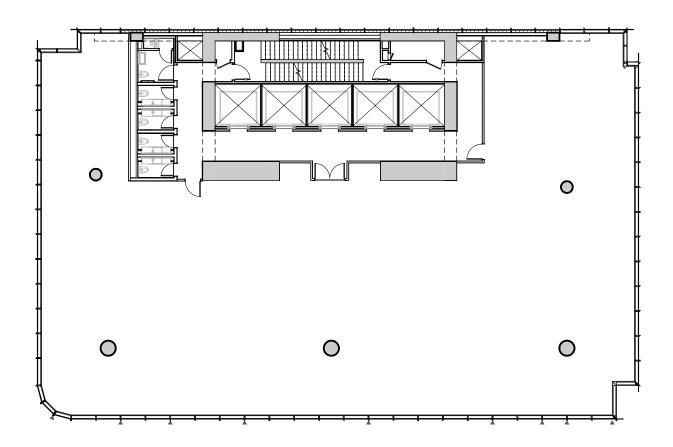

# FLOOR PLAN - LEVEL 2 6,430 SF





### FLOOR PLAN - LEVEL 3 CROSSOVER FLOOR 8,397 SF





#### FLOOR PLAN - LEVEL 4 8,913 SF





## FLOOR PLAN - LEVEL 5 8,951 SF





#### FLOOR PLAN - LEVEL 6 8,986 SF





#### FLOOR PLAN - LEVEL 7 9.022 SF





### FLOOR PLAN - LEVEL 8 CROSSOVER FLOOR 9,055 SF





#### FLOOR PLAN - LEVEL 9 9.094 SF





# FLOOR PLAN - LEVEL 10 9,122 SF





# FLOOR PLAN - LEVEL 11 9,136 SF





#### FLOOR PLAN - LEVEL 12 9,150 SF





# FLOOR PLAN - LEVEL 13 9,161 SF





## FLOOR PLAN - LEVEL 14 9,179 SF





#### FLOOR PLAN - LEVEL 15 9,188 SF





#### FLOOR PLAN - LEVEL 16 9,188 SF





#### FLOOR PLAN - LEVEL 17 9,174 SF





### FLOOR PLAN - LEVEL 18 CROSSOVER FLOOR 9,170 SF





# FLOOR PLAN - LEVEL 19 9,164 SF





## FLOOR PLAN - LEVEL 20 9,154 SF





## FLOOR PLAN - LEVEL 21 9,145 SF





# FLOOR PLAN - LEVEL 22 9,137 SF





### FLOOR PLAN - LEVEL 23 CROSSOVER FLOOR 9,129 SF





# FLOOR PLAN - LEVEL 24 9,121 SF





# FLOOR PLAN - LEVEL 25 9,112 SF