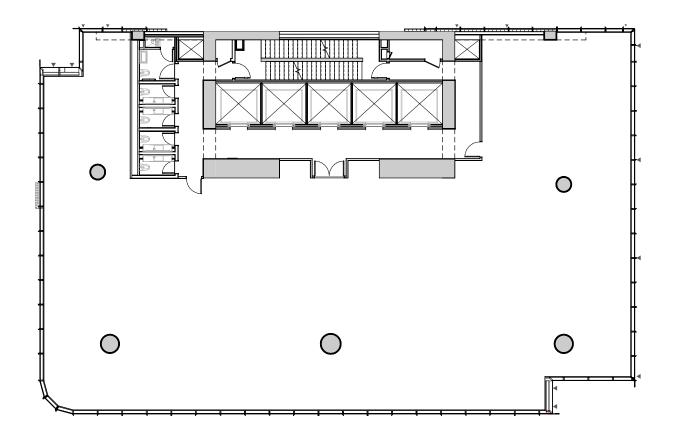

# FLOOR PLAN - LEVEL 2 6,430 SF





### FLOOR PLAN - LEVEL 3 CROSSOVER FLOOR 8,397 SF





#### FLOOR PLAN - LEVEL 4 8,913 SF





## FLOOR PLAN - LEVEL 5 8,951 SF





#### FLOOR PLAN - LEVEL 6 8,986 SF





#### FLOOR PLAN - LEVEL 7 9.022 SF





### FLOOR PLAN - LEVEL 8 CROSSOVER FLOOR 9,055 SF





#### FLOOR PLAN - LEVEL 9 9.094 SF





# FLOOR PLAN - LEVEL 10 9,122 SF





# FLOOR PLAN - LEVEL 11 9,136 SF





#### FLOOR PLAN - LEVEL 12 9,150 SF





# FLOOR PLAN - LEVEL 13 9,161 SF





## FLOOR PLAN - LEVEL 14 9,179 SF





#### FLOOR PLAN - LEVEL 15 9,188 SF





#### FLOOR PLAN - LEVEL 16 9,188 SF





#### FLOOR PLAN - LEVEL 17 9,174 SF





### FLOOR PLAN - LEVEL 18 CROSSOVER FLOOR 9,170 SF





# FLOOR PLAN - LEVEL 19 9,164 SF





## FLOOR PLAN - LEVEL 20 9,154 SF





## FLOOR PLAN - LEVEL 21 9,145 SF





# FLOOR PLAN - LEVEL 22 9,137 SF





### FLOOR PLAN - LEVEL 23 CROSSOVER FLOOR 9,129 SF





# FLOOR PLAN - LEVEL 24 9,121 SF





# FLOOR PLAN - LEVEL 25 9,112 SF