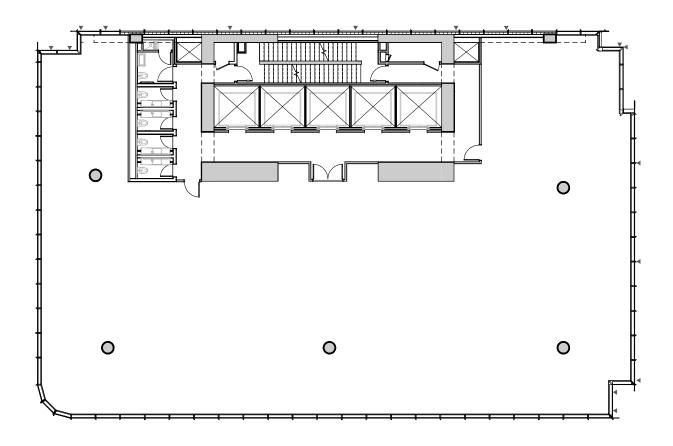

SF





## FLOOR PLAN - LEVEL 5 8,951 SF





#### FLOOR PLAN - LEVEL 6 8,986 SF





#### FLOOR PLAN - LEVEL 7 9.022 SF





### FLOOR PLAN - LEVEL 8 CROSSOVER FLOOR 9,055 SF





#### FLOOR PLAN - LEVEL 9 9.094 SF





# FLOOR PLAN - LEVEL 10 9,122 SF





# FLOOR PLAN - LEVEL 11 9,136 SF





#### FLOOR PLAN - LEVEL 12 9,150 SF





# FLOOR PLAN - LEVEL 13 9,161 SF





## FLOOR PLAN - LEVEL 14 9,179 SF





#### FLOOR PLAN - LEVEL 15 9,188 SF





#### FLOOR PLAN - LEVEL 16 9,188 SF





#### FLOOR PLAN - LEVEL 17 9,174 SF





### FLOOR PLAN - LEVEL 18 CROSSOVER FLOOR 9,170 SF





# FLOOR PLAN - LEVEL 19 9,164 SF





## FLOOR PLAN - LEVEL 20 9,154 SF





## FLOOR PLAN - LEVEL 21 9,145 SF





# FLOOR PLAN - LEVEL 22 9,137 SF





### FLOOR PLAN - LEVEL 23 CROSSOVER FLOOR 9,129 SF





# FLOOR PLAN - LEVEL 24 9,121 SF





# FLOOR PLAN - LEVEL 25 9,112 SF