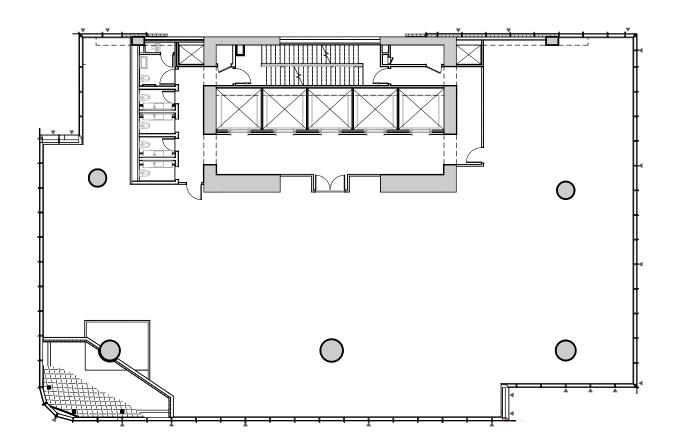

# FLOOR PLAN - LEVEL 2 6,430 SF





### FLOOR PLAN - LEVEL 3 CROSSOVER FLOOR 8,397 SF





#### FLOOR PLAN - LEVEL 4 8,913 SF





## FLOOR PLAN - LEVEL 5 8,951 SF





#### FLOOR PLAN - LEVEL 6 8,986 SF





#### FLOOR PLAN - LEVEL 7 9.022 SF





### FLOOR PLAN - LEVEL 8 CROSSOVER FLOOR 9,055 SF





#### FLOOR PLAN - LEVEL 9 9.094 SF





# FLOOR PLAN - LEVEL 10 9,122 SF





# FLOOR PLAN - LEVEL 11 9,136 SF





#### FLOOR PLAN - LEVEL 12 9,150 SF





# FLOOR PLAN - LEVEL 13 9,161 SF





## FLOOR PLAN - LEVEL 14 9,179 SF





#### FLOOR PLAN - LEVEL 15 9,188 SF





#### FLOOR PLAN - LEVEL 16 9,188 SF





#### FLOOR PLAN - LEVEL 17 9,174 SF





### FLOOR PLAN - LEVEL 18 CROSSOVER FLOOR 9,170 SF





# FLOOR PLAN - LEVEL 19 9,164 SF





## FLOOR PLAN - LEVEL 20 9,154 SF





## FLOOR PLAN - LEVEL 21 9,145 SF





# FLOOR PLAN - LEVEL 22 9,137 SF





### FLOOR PLAN -