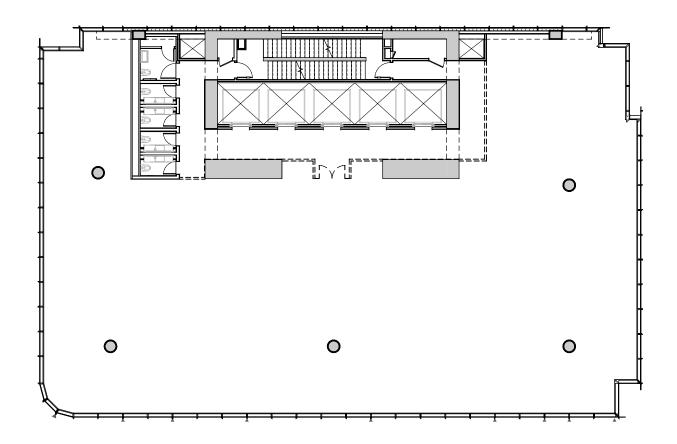

SF





#### FLOOR PLAN - LEVEL 6 8,986 SF





#### FLOOR PLAN - LEVEL 7 9.022 SF





### FLOOR PLAN - LEVEL 8 CROSSOVER FLOOR 9,055 SF





#### FLOOR PLAN - LEVEL 9 9.094 SF





# FLOOR PLAN - LEVEL 10 9,122 SF





# FLOOR PLAN - LEVEL 11 9,136 SF





#### FLOOR PLAN - LEVEL 12 9,150 SF





# FLOOR PLAN - LEVEL 13 9,161 SF





## FLOOR PLAN - LEVEL 14 9,179 SF





#### FLOOR PLAN - LEVEL 15 9,188 SF





#### FLOOR PLAN - LEVEL 16 9,188 SF





#### FLOOR PLAN - LEVEL 17 9,174 SF





### FLOOR PLAN - LEVEL 18 CROSSOVER FLOOR 9,170 SF





# FLOOR PLAN - LEVEL 19 9,164 SF





## FLOOR PLAN - LEVEL 20 9,154 SF





## FLOOR PLAN - LEVEL 21 9,145 SF





# FLOOR PLAN - LEVEL 22 9,137 SF





### FLOOR PLAN - LEVEL 23 CROSSOVER FLOOR 9,129 SF





# FLOOR PLAN - LEVEL 24 9,121 SF





# FLOOR PLAN - LEVEL 25 9,112 SF