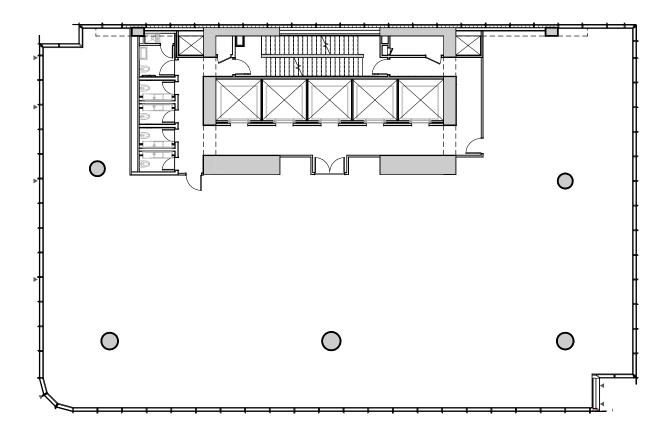

# FLOOR PLAN - LEVEL 2 6,430 SF





### FLOOR PLAN - LEVEL 3 CROSSOVER FLOOR 8,397 SF





#### FLOOR PLAN - LEVEL 4 8,913 SF





## FLOOR PLAN - LEVEL 5 8,951 SF





#### FLOOR PLAN - LEVEL 6 8,986 SF





#### FLOOR PLAN - LEVEL 7 9.022 SF





### FLOOR PLAN - LEVEL 8 CROSSOVER FLOOR 9,055 SF





#### FLOOR PLAN - LEVEL 9 9.094 SF





# FLOOR PLAN - LEVEL 10 9,122 SF





# FLOOR PLAN - LEVEL 11 9,136 SF





#### FLOOR PLAN - LEVEL 12 9,150 SF





# FLOOR PLAN - LEVEL 13 9,161 SF





## FLOOR PLAN - LEVEL 14 9,179 SF





#### FLOOR PLAN - LEVEL 15 9,188 SF





#### FLOOR PLAN - LEVEL 16 9,188 SF





#### FLOOR PLAN - LEVEL 17 9,174 SF





### FLOOR PLAN - LEVEL 18 CROSSOVER FLOOR 9,170 SF





# FLOOR PLAN - LEVEL 19 9,164 SF





## FLOOR PLAN - LEVEL 20 9,154 SF





## FLOOR PLAN - LEVEL 21 9,145 SF





# FLOOR PLAN - LEVEL 22 9,137 SF





### FLOOR PLAN - LEVEL 23 CROSSOVER FLOOR 9,129 SF





# FLOOR PLAN - LEVEL 24 9,121 SF





# FLOOR PLAN - LEVEL 25 9,112 SF