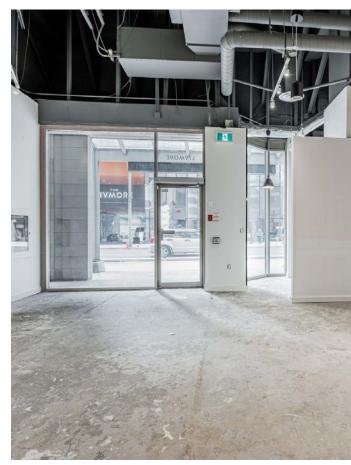

y Details

| Unit F:          | 1,332 SF                      |
|------------------|-------------------------------|
| Term:            | 5 - 10 Years                  |
| Available:       | Immediately                   |
| Net Rent:        | Please contact Listing Agents |
| Additional Rent: | \$27.93 PSF (est. 2022)       |



2

- Located on the northeast corner of Bay & Gerrard at the base of a 20 storey, 372 unit high-end residential development
- Steps from the Yonge Subway Line (College Station)
- Easy access to College Park, Aura at College Park, Toronto Eaton Centre, Yonge-Dundas Square and many other traffic generators
- Shadow anchored by Shoppers Drug Mart, Farm Boy, LCBO, IKEA and many more



Site Plan







Floor Plan

UNIT F: 1,332 SF



#### **GERRARD STREET WEST**











Area map



Demographics



**219,351** Daytime Population



**16%** Growth Rate (2020-2025)



#### **\$82,082** Avg. HH Income

**36,503** Total Households



### **33.4** Median Age







**100** Transit Score



**98** Walk Score

Within 1km Radius | Statistics Canada, 2021



# **RETAIL FOR LEASE**

#### **MATTHEW MARSHALL\***

Sales Associate +1 416 238 9925 Matthew.Marshall@am.jll.com



Although information has been obtained from sources deemed reliable, neither Owner nor JLL makes any guarantees, warranties or representations, express or implied, as to the completeness or accuracy as to the information contained herein. Any projections, opinions, assumptions or estimates used are for example only. There may be differences between projected and actual results, and those dif