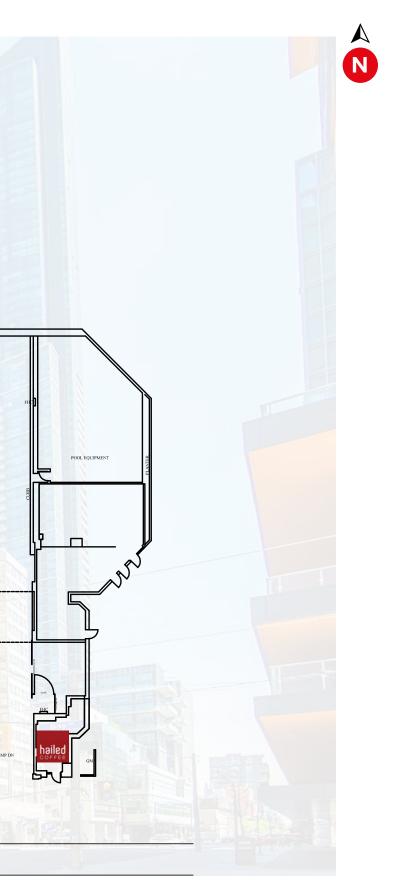

## **RETAIL FOR LEASE**



Property Details

| Unit F:          | 1,332 SF                      |
|------------------|-------------------------------|
| Term:            | 5 - 10 Years                  |
| Available:       | Immediately                   |
| Net Rent:        | Please contact Listing Agents |
| Additional Rent: | \$27.93 PSF (est. 2022)       |



2

- Located on the northeast corner of Bay & Gerrard at the base of a 20 storey, 372 unit high-end residential development
- Steps from the Yonge Subway Line (College Station)
- Easy access to College Park, Aura at College Park, Toronto Eaton Centre, Yonge-Dundas Square and many other traffic generators
- Shadow anchored by Shoppers Drug Mart, Farm Boy, LCBO, IKEA and many more



Site Plan







Floor Plan

UNIT F: 1,332 SF



#### **GERRARD STREET WEST**











Area map



Demographics



**219,351** Daytime Population



**16%** Growth Rate (2020-2025)



#### **\$82,082** Avg. HH Income

**36,503** Total Households



### **33.4** Median Age







**100** Transit Score



**98** Walk Score

Within 1km Radius | Statistics Canada, 2021



# **RETAIL FOR LEASE**

#### **MATTHEW MARSHALL\***

Sales Associate +1 416 238 9925 Matthew.Marshall@am.jll.com



Although information has been obtained from sources deemed reliable, neither Owner nor JLL makes any guarantees, warranties or representations, express or implied, as to the completeness or accuracy as to the information contained herein. Any projections, opinions, assumptions or estimates used are for example only. There ma