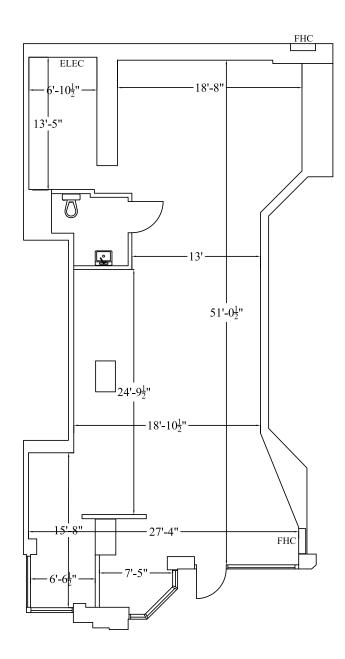

## **RETAIL FOR LEASE**



Property Details

| Unit F:          | 1,332 SF                      |
|------------------|-------------------------------|
| Term:            | 5 - 10 Years                  |
| Available:       | Immediately                   |
| Net Rent:        | Please contact Listing Agents |
| Additional Rent: | \$27.93 PSF (est. 2022)       |



2

- Located on the northeast corner of Bay & Gerrard at the base of a 20 storey, 372 unit high-end residential development
- Steps from the Yonge Subway Line (College Station)
- Easy access to College Park, Aura at College Park, Toronto Eaton Centre, Yonge-Dundas Square and many other traffic generators
- Shadow anchored by Shoppers Drug Mart, Farm Boy, LCBO, IKEA and many more



Site Plan







Floor Plan

UNIT F: 1,332 SF



#### **GERRARD STREET WEST**











Area map



Demographics



**219,351** Daytime Population



**16%** Growth Rate (2020-2025)



#### **\$82,082** Avg. HH Income

**36,503** Total Households



### **33.4** Median Age







**100** Transit Score



**98** Walk Score

Within 1km Radius | Statistics Canada, 2021



# **RETAIL FOR LEASE**

#### **MATTHEW MARSHALL\***

Sales Associate +1 416 238 9925 Matthew.Marshall@am.jll.com



Although information has been obtained from sources deemed reliable, neither Owner nor JLL makes any guarantees, warranties or representations, express or implied, as to the completeness or accuracy as to the information contained herein. Any projections, opinions, assumptions or estimates used are for example only. There may be differences between project