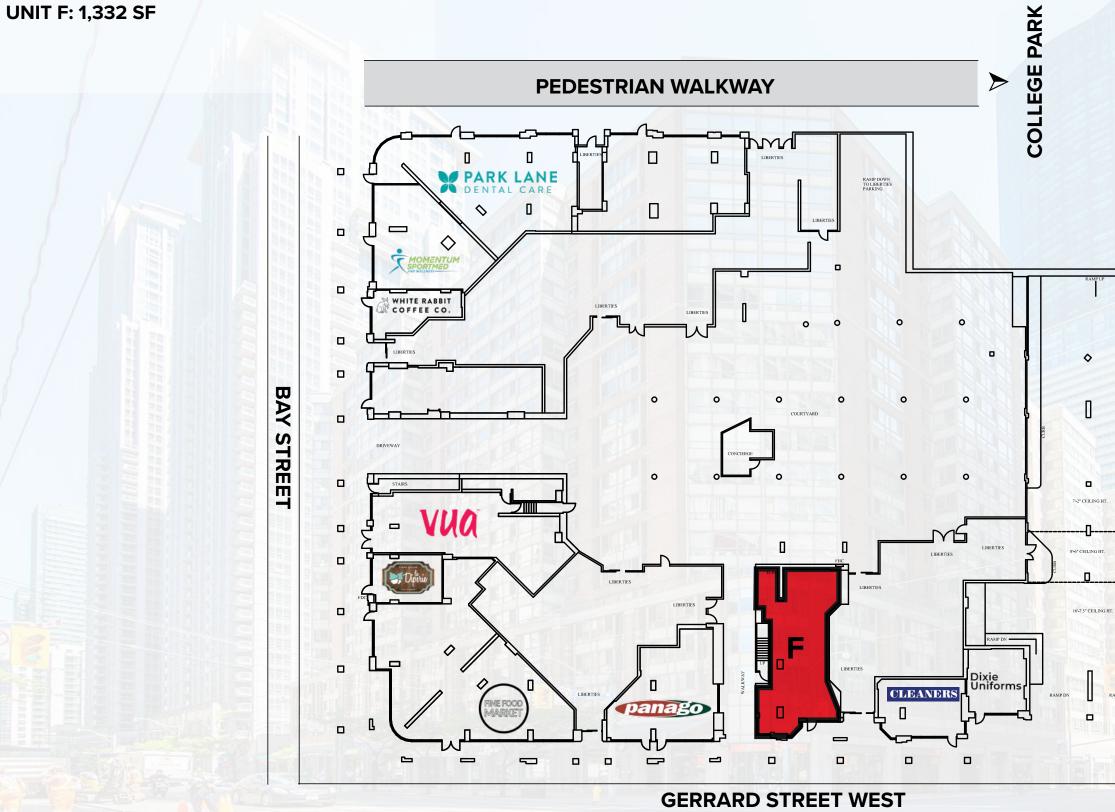

## **RETAIL FOR LEASE**



Property Details

| Unit F:          | 1,332 SF                      |
|------------------|-------------------------------|
| Term:            | 5 - 10 Years                  |
| Available:       | Immediately                   |
| Net Rent:        | Please contact Listing Agents |
| Additional Rent: | \$27.93 PSF (est. 2022)       |



2

- Located on the northeast corner of Bay & Gerrard at the base of a 20 storey, 372 unit high-end residential development
- Steps from the Yonge Subway Line (College Station)
- Easy access to College Park, Aura at College Park, Toronto Eaton Centre, Yonge-Dundas Square and many other traffic generators
- Shadow anchored by Shoppers Drug Mart, Farm Boy, LCBO, IKEA and many more



Site Plan







Floor Plan

UNIT F: 1,332 SF



#### **GERRARD STREET WEST**











Area map



Demographics



**219,351** Daytime Population



**16%** Growth Rate (2020-2025)



#### **\$82,082** Avg. HH Income

**36,503** Total Households



### **33.4** Median Age







**100** Transit Score



**98** Walk Score

Within 1km Radius | Statistics Canada, 2021



# **RETAIL FOR LEASE**

#### **MATTHEW MARSHALL\***

Sales Associate +1 416 238 9925 Matthew.Marshall@am.jll.com



Although information has been obtained from sources deemed reliable, neither Owner nor JLL makes any guarantees, warranties or representations, express or implied, as to the completeness or accuracy as to the information contained herein. Any projections, opinions, assumptions or estimates used are for example only. There