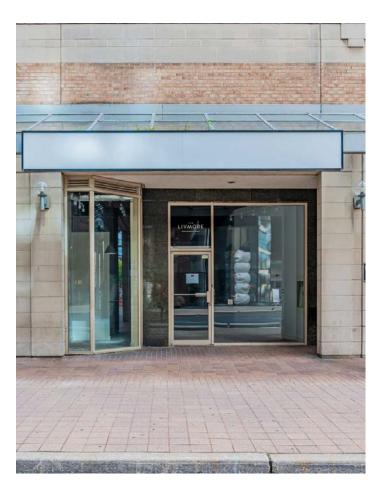

rty Details

| Unit F:          | 1,332 SF                      |
|------------------|-------------------------------|
| Term:            | 5 - 10 Years                  |
| Available:       | Immediately                   |
| Net Rent:        | Please contact Listing Agents |
| Additional Rent: | \$27.93 PSF (est. 2022)       |



2

- Located on the northeast corner of Bay & Gerrard at the base of a 20 storey, 372 unit high-end residential development
- Steps from the Yonge Subway Line (College Station)
- Easy access to College Park, Aura at College Park, Toronto Eaton Centre, Yonge-Dundas Square and many other traffic generators
- Shadow anchored by Shoppers Drug Mart, Farm Boy, LCBO, IKEA and many more



Site Plan







Floor Plan

UNIT F: 1,332 SF



#### **GERRARD STREET WEST**











Area map



Demographics



**219,351** Daytime Population



**16%** Growth Rate (2020-2025)



#### **\$82,082** Avg. HH Income

**36,503** Total Households



### **33.4** Median Age







**100** Transit Score



**98** Walk Score

Within 1km Radius | Statistics Canada, 2021



# **RETAIL FOR LEASE**

#### **MATTHEW MARSHALL\***

Sales Associate +1 416 238 9925 Matthew.Marshall@am.jll.com



Although information has been obtained from sources deemed reliable, neither Owner nor JLL makes any guarantees, warranties or representations, express or implied, as to the completeness or accuracy as to the information contained herein. Any projections, opinions, assumptions or estimates used are for example only. There may be differences between projected and actual results, and those d