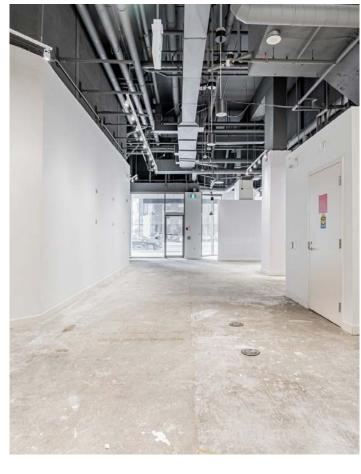

Details

| Unit F:          | 1,332 SF                      |
|------------------|-------------------------------|
| Term:            | 5 - 10 Years                  |
| Available:       | Immediately                   |
| Net Rent:        | Please contact Listing Agents |
| Additional Rent: | \$27.93 PSF (est. 2022)       |



2

- Located on the northeast corner of Bay & Gerrard at the base of a 20 storey, 372 unit high-end residential development
- Steps from the Yonge Subway Line (College Station)
- Easy access to College Park, Aura at College Park, Toronto Eaton Centre, Yonge-Dundas Square and many other traffic generators
- Shadow anchored by Shoppers Drug Mart, Farm Boy, LCBO, IKEA and many more



Site Plan







Floor Plan

UNIT F: 1,332 SF



#### **GERRARD STREET WEST**











Area map



Demographics



**219,351** Daytime Population



**16%** Growth Rate (2020-2025)



#### **\$82,082** Avg. HH Income

**36,503** Total Households



### **33.4** Median Age







**100** Transit Score



**98** Walk Score

Within 1km Radius | Statistics Canada, 2021



# **RETAIL FOR LEASE**

#### **MATTHEW MARSHALL\***

Sales Associate +1 416 238 9925 Matthew.Marshall@am.jll.com



Although information has been obtained from sources deemed reliable, neither Owner nor JLL makes any guarantees, warranties or representations, express or implied, as to the completeness or accuracy as to the information contained herein. Any projections, opinions, assumptions or estimates used are for example only. There may be differences between projected and actual results, and those diffe