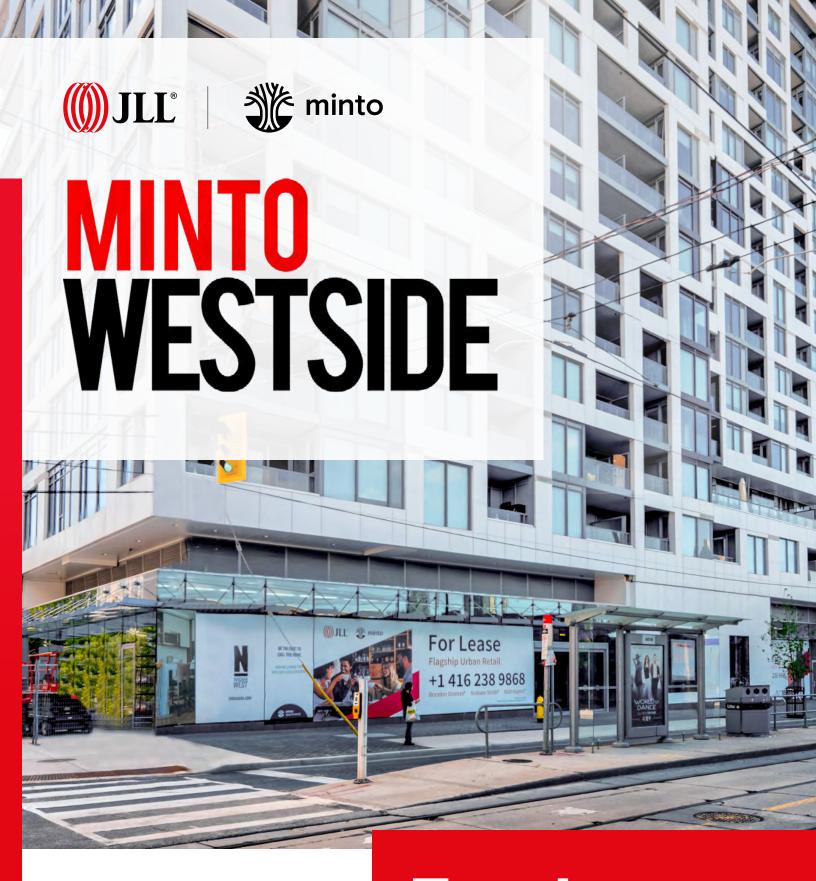

Flagship Urban Retail For Lease

at Front & Bathurst

#### **576 Front Street West**

# **Minto Westside**

Located at the corner of Front & Bathurst, Minto Westside is just steps from Canada's best live-work-play neighborhood. Anchored by 1,200 residential units, a 35,000 SF Farm Boy and adjacent to mega development "The Well", Minto Westside is an ideal location for a variety of retail uses.