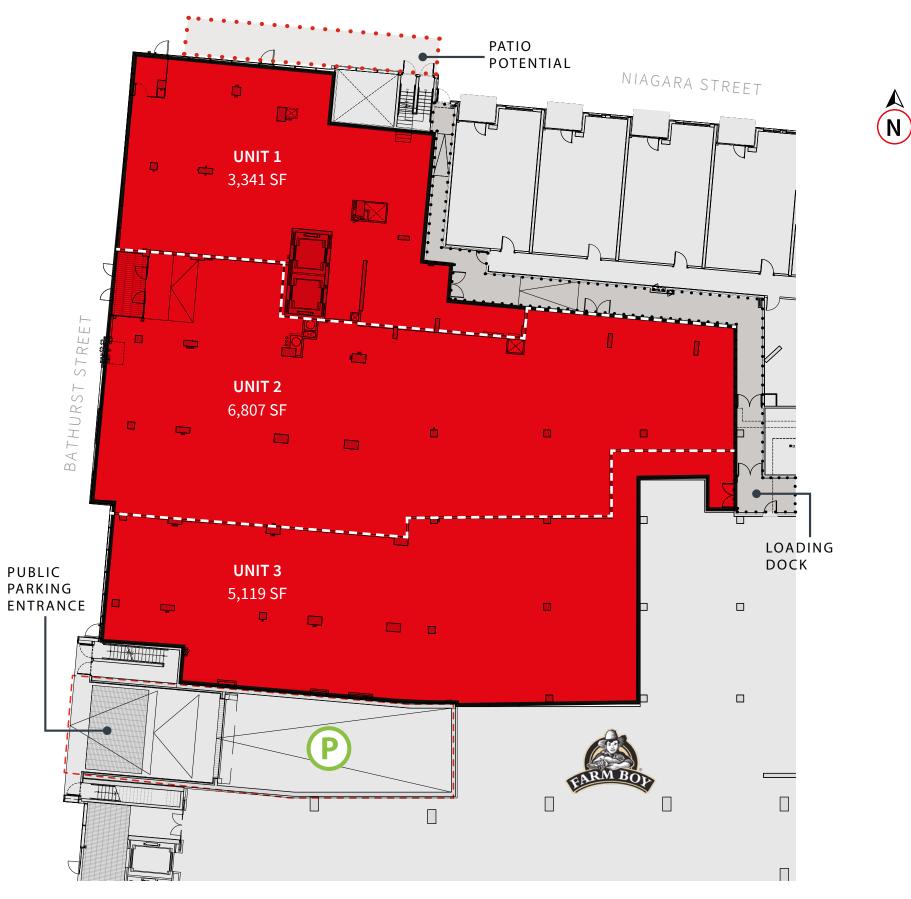

Unit 1 | 3,341 Size (SF):

Unit 2 | 6,807

together or separately Unit 3 | 5,119 ]

Can be leased

Available: Net Rent:

**Immediately** 

**Additional** 

Rent (PSF):

\$26.00 (est. 2020)

Call Listing Agents

Total (SF): 15,267

# Minto Westside Floor Plan

Can be leased together or separately

FRONT STREET WEST

7

#### **Highlights**

- Located at the base of 1200 residential units
- Anchored by a 35,000 SF Farm Boy
- 17' ceilings with a floor-to-ceiling glass storefront
- 200+ underground public parking stalls
- Potential for patio facing Niagara Street