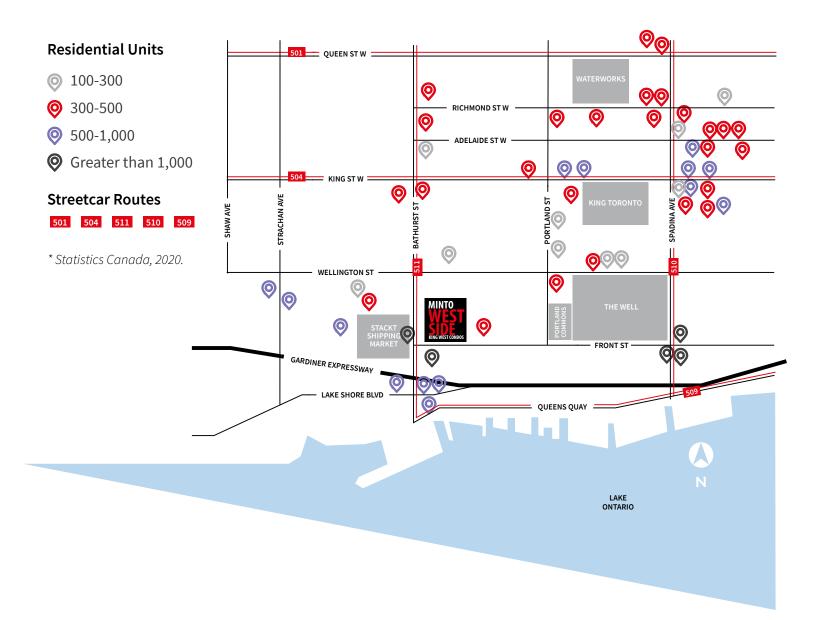

### Accessible & Connected

A population of 142,235 live, work and play within a 2 kilometre radius of your new retail location.\*

Over the next five years, 16,000+ residential units are to be completed.

#### **Demographics**

Within 2km Radius

\$113,164

Average Household Income

81,410 **Total Households** 

\* Statistics Canada, 2020.

142,235

13%

**Total Population** 

Growth Rate (2019-2024)