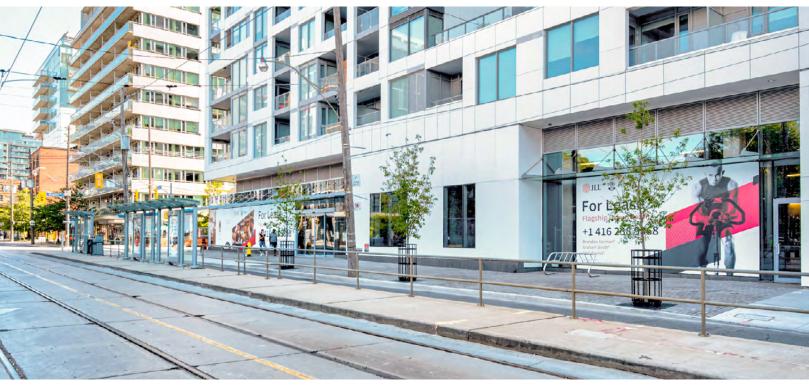

# **Minto Westside**

Located at the corner of Front & Bathurst, Minto Westside is just steps from Canada's best live-work-play neighborhood. Anchored by 1,200 residential units, a 35,000 SF Farm Boy and adjacent to mega development "The Well", Minto Westside is an ideal location for a variety of retail uses.

## **At Your Doorstep**

You will be in good company with local boutiques, national and international retailers as your neighbours.