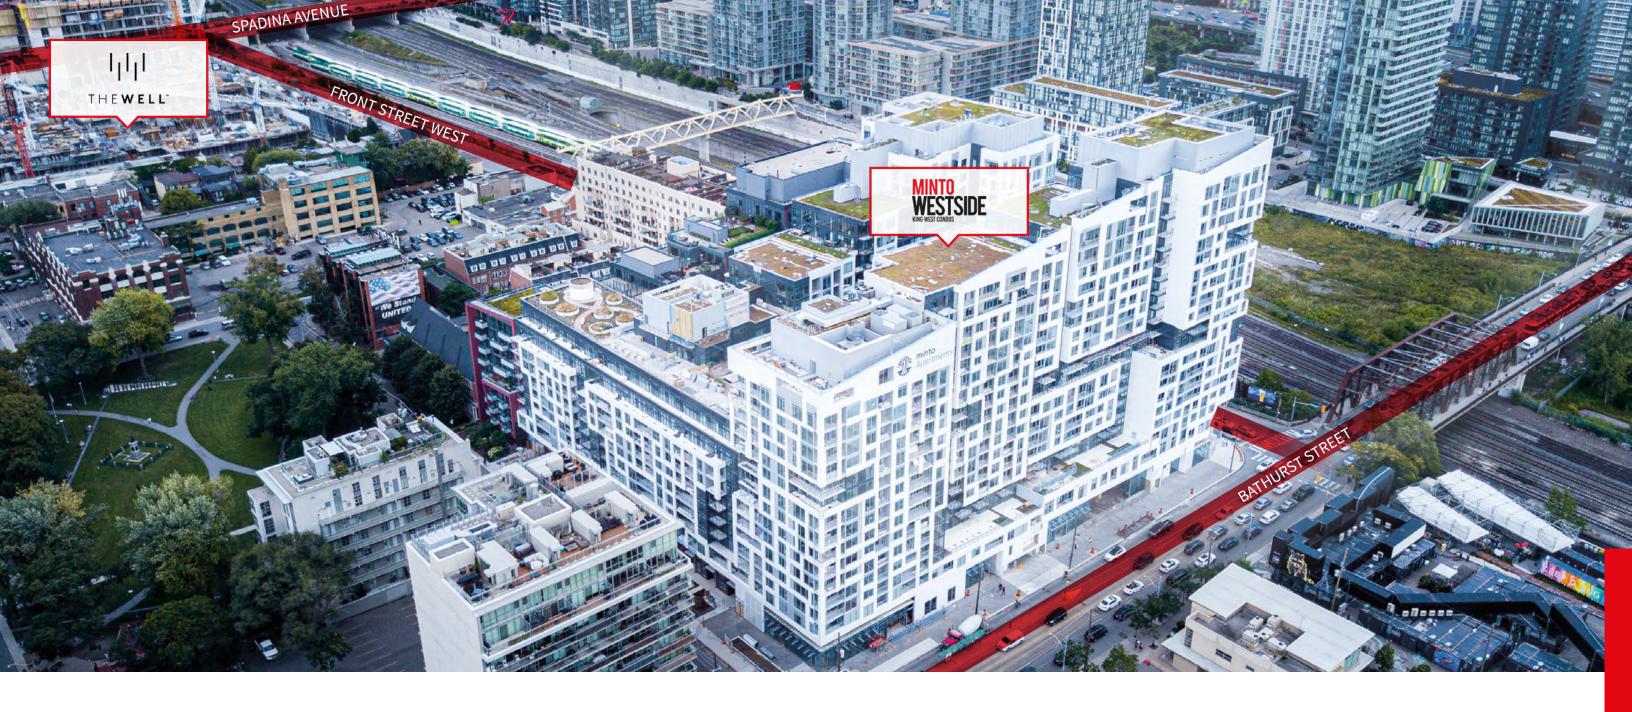

# **Minto Westside**

Located at the corner of Front & Bathurst, Minto Westside is just steps from Canada's best live-work-play neighborhood. Anchored by 1,200 residential units, a 35,000 SF Farm Boy and adjacent to mega development "The Well", Minto Westside is an ideal location for a variety of retail uses.

### Accessible & Connected

A population of 142,235 live, work and play within a 2 kilometre radius of your new retail location.\*

Over the next five years, 16,000+ residential units are to be completed.