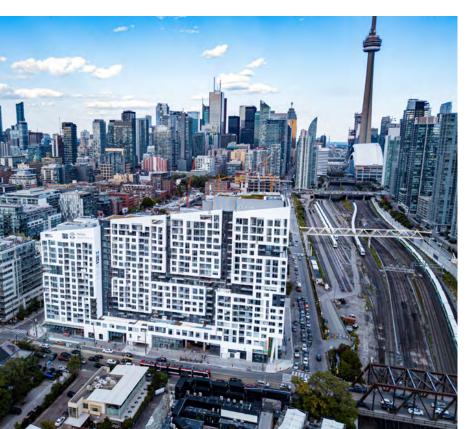

# **Minto Westside**

Located at the corner of Front & Bathurst, Minto Westside is just steps from Canada's best live-work-play neighborhood. Anchored by 1,200 residential units, a 35,000 SF Farm Boy and adjacent to mega development "The Well", Minto Westside is an ideal location for a variety of retail uses.

## **At Your Doorstep**

You will be in good company with local boutiques, national and international retailers as your neighbours.