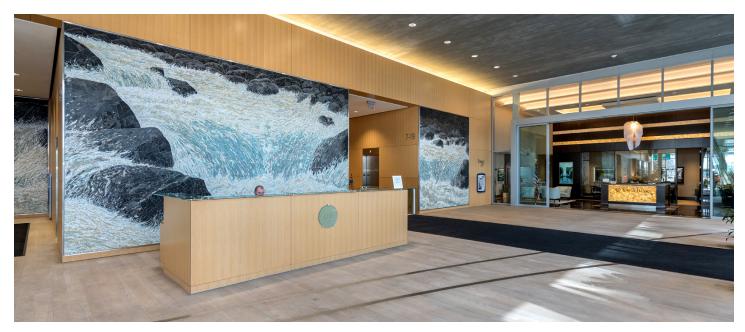

#### Lobby

 Warm wood flooring, floor to ceiling glass, and soaring clear formed concrete ceiling