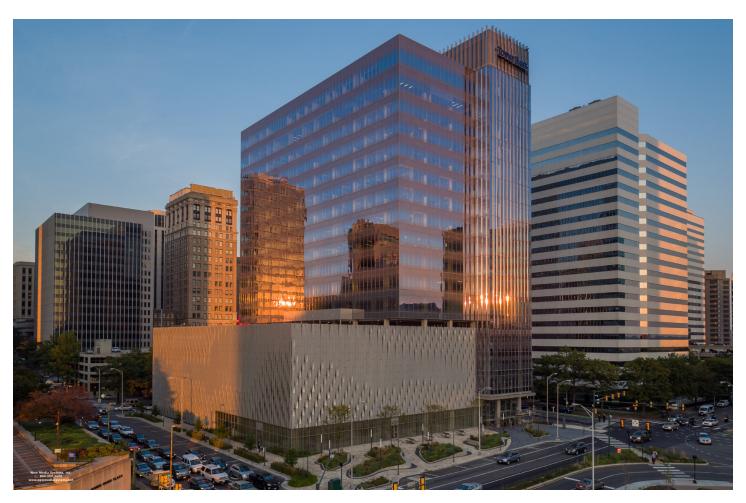

## **Site Description**

- Fronting Canal Street between 8th and 9th Streets, with parking deck and loading access from 8th and 9th Streets
- Iconic setting in the heart of downtown Richmond overlooking Kanawha Plaza at the northern terminus of the Manchester Bridge

#### **Building Area**

· 330,309 rentable square feet

#### **Number of Floors**

- 1 lobby level with retail
- · 5 levels of structured parking
- · 12 floors of office

## **Building Façade**

· Floor to ceiling glass and steel curtain-wall for office floors