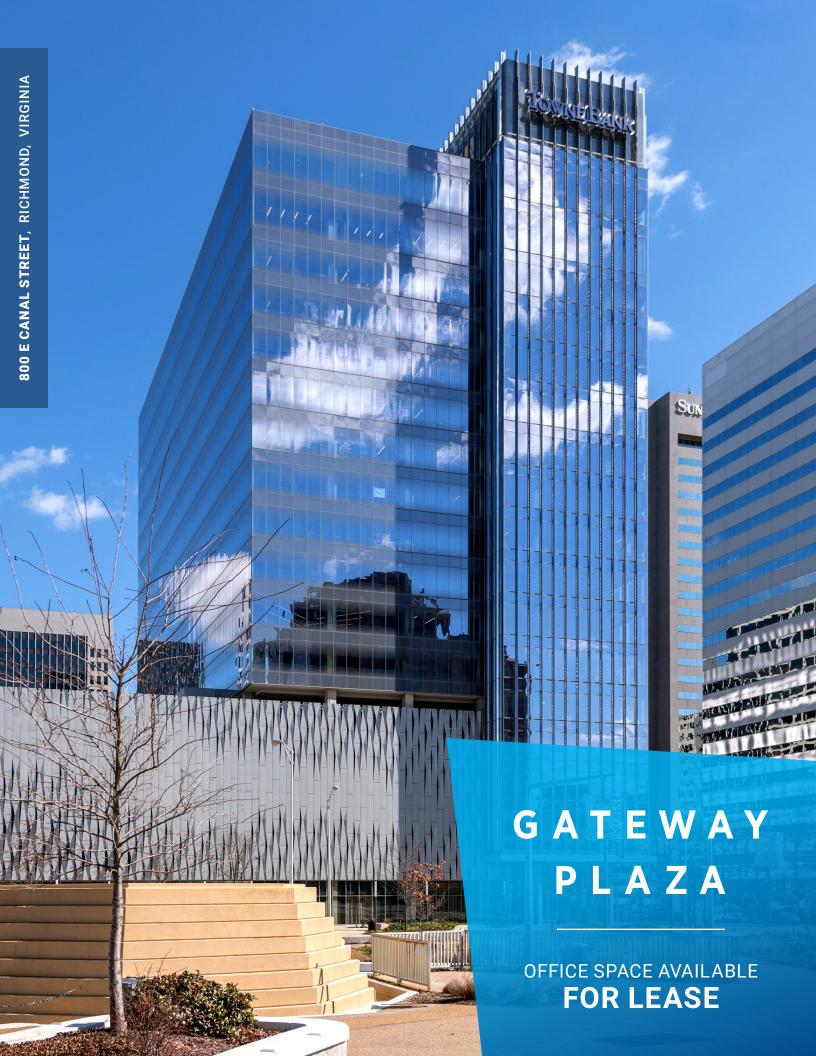

## **Site Description**

- Fronting Canal Street between 8th and 9th Streets, with parking deck and loading access from 8th and 9th Streets
- Iconic setting in the heart of downtown Richmond overlooking Kanawha Plaza at the northern terminus of the Manchester Bridge

#### **Building Area**

· 330,309 rentable square feet

#### **Number of Floors**

- 1 lobby level with retail
- · 5 levels of structured parking
- · 12 floors of office

## **BUILDING INFO**

**Year built** 

2015

**Building size** 

330,309 SF

**Class** 

**A**+

**Availability** 