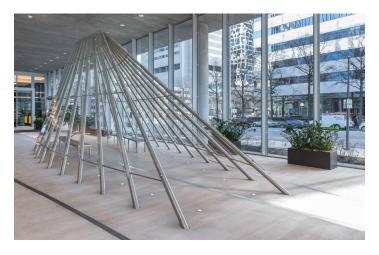

#### Lobby

 Warm wood flooring, floor to ceiling glass, and soaring clear formed concrete ceiling