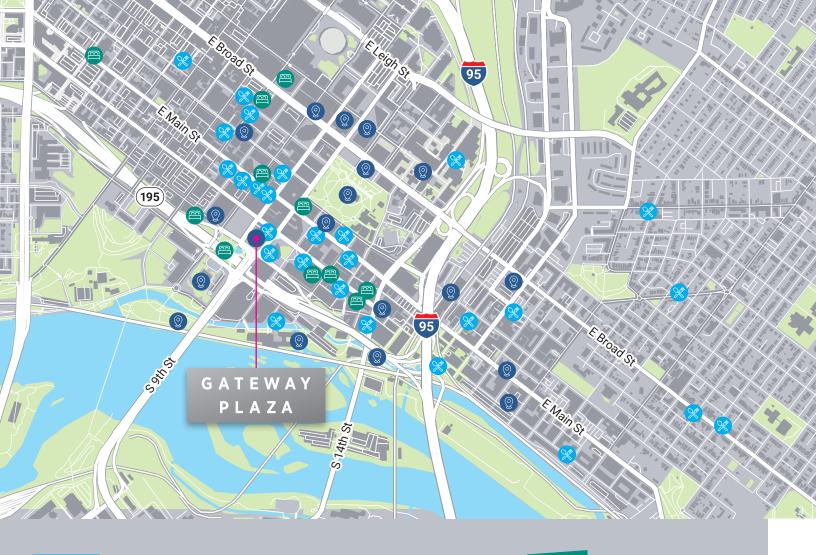

#### **Dining**

Belle

Bookbinder's Seafood & Steakhouse

Bottoms Up Pizza

Capital Ale House

Casa Del Barco

Chicano's Cocina Bar & Grill

Chick-fil-A

Chopt Creative Salad Co.

Dunkin'

Hotel Greene

Ironclad Coffee Roasters

Kabana Rooftop

LuLu's

Meriwether's at the Capitol

Padow's Hams and Deli

Penny Lane Pub

Perly's

Pomona

Potbelly Sandwich Shop

Quiznos

**Riverbend Roastery** 

Secret Sandwich Society

Sefton Coffee Company

Southern Railway Taphouse

Starbucks

Subway

The Hill Cafe

The Pit and The Peel

The Tobacco Company Restaurant

the urban Farmhouse market & café

Trevi's Grille

**Union Market** 

Wong Gonzalez

#### **Destinations**

Brown's Island

Canal Walk

Ourial Walk

City of Richmond (City Hall)

**Dominion Energy** 

Federal Reserve Bank of Richmond

Kanawha Plaza

Library of Virginia

Old City Hall

Pipeline Overlook

Richmond Main Street Station

Shockoe Slip

The National

The Poe Museum

**US Court of Appeals** 

VCU Health

Virginia Holocaust Museum

Virginia State Capitol

### Hotel

Courtyard by Marriott

Delta Hotels by Marriott

Hampton Inn

Hilton

Homewood Suites by Hilton

Omni Richmond Hotel

Residence Inn by Marriott

Richmond Marriott

The Berkeley Hotel

The Commonwealth

The Jefferson Hotel

**LOCATION** 

Gareth Jones Senior Vice President 804 200 6453 gareth.jones@am.jll.com