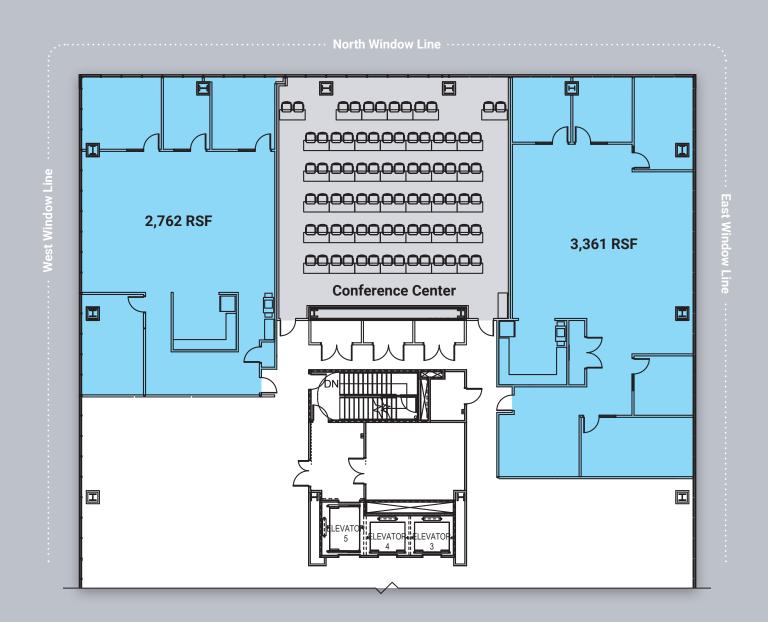

8th floor - 2,762 SF 8th floor - 3,361 SF

# 2,762 RSF

8th Floor

Brand New Spec Suite Delivers Q1 2022

## 3,361 RSF

8th Floor

Brand New Spec Suite Delivers Q1 2022