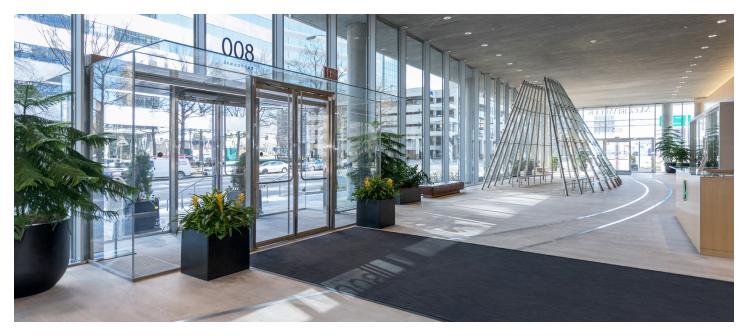

#### Lobby

 Warm wood flooring, floor to ceiling glass, and soaring clear formed concrete ceiling