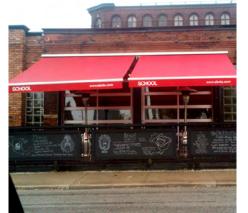

# Highlights

- Renovated mixed-use campus in the heart of Liberty Village
- Total complex comprised of over 295,000 SF of office and retail space
- Ceiling heights of 15 FT
- Tenants include LOCAL Public Eatery, BMO, Tim Hortons, Home Hardware, Brazen Head, and Bulk Barn
- Excellent TTC and GO Station access
- Ample public parking on site
- Green 'P' surface parking immediately west of the property