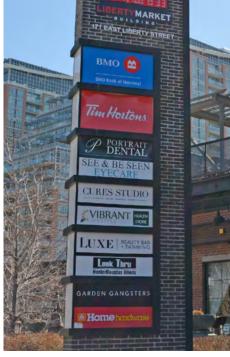

# Highlights

- Renovated mixed-use campus in the heart of Liberty Village
- Total complex comprised of over 295,000 SF of office and retail space
- Ceiling heights of 15 FT
- Tenants include LOCAL Public Eatery, BMO, Tim Hortons, Home Hardware, Brazen Head, and Bulk Barn
- Excellent TTC and GO Station access
- Ample public parking on site
- Green 'P' surface parking immediately west of the property