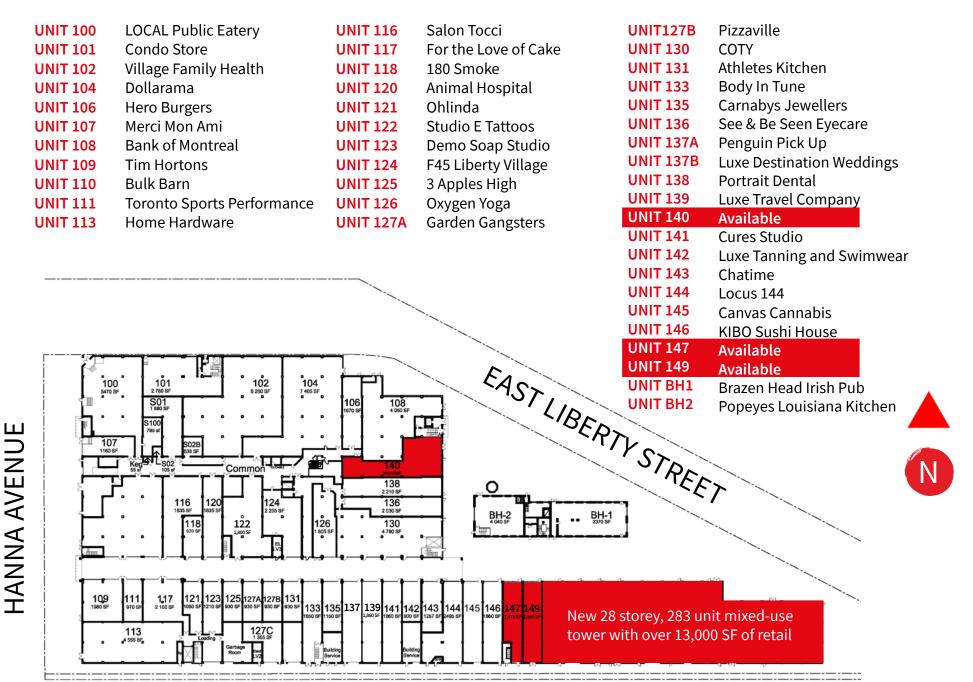

## Details

**Unit 140:** 3,226 SF - Divisible

**Unit 147:** 1,476 SF

Unit 149: separately or together.

can be leased

**Available:** Immediately

Term: 5 - 10 Years

Net Rent: Negotiable