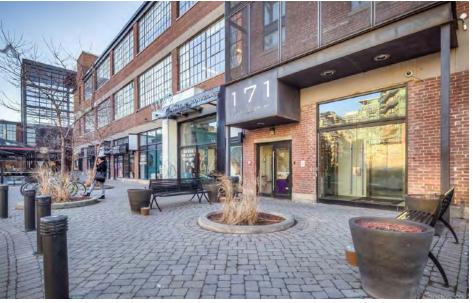

# Property summary

Set in the heart of one of Toronto's fastest-growing neighbourhoods, The Liberty Market Building offers retailers the opportunity to capitalize on a steady stream of local and visiting clientele. This location provides a great opportunity to take advantage of the neighbourhood's local demographic of young urban professionals and the building's close proximity to downtown.

With more than 100,000 SF of main level retail space, The Liberty Market Building, a neighbourhood landmark, provides a unique retail mix. Featuring prominent exposure, beautiful character space, and over 50 office tenants, The Liberty Market Building offers a one-of-a-kind venue.