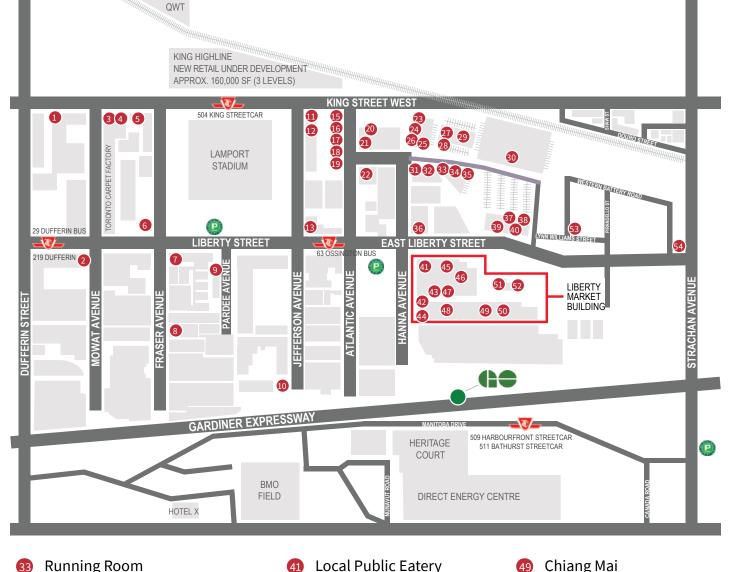

## Retail Map

- Subway
- 2 Forty2 Supper Club
- Shoeless Joe's
- 4 Louie Craft Coffee
- Caffino Ristorante
- 6 School (Restaurant)
- Maro Supper Club
- Joe Rockheads Climbing Gym
- Brodflour
- 10 Public Storage
- Liberty Village Rotisserie Grill
- Mad Batter Bakers
- 13 Big Rock Brewery
- Liberty Village Market & Café
- 15 Live. Organic Food Bar
- 16 Booster Juice
- **17** Fat Bastard Burrito
- 18 Saigon Bistro
- Burger Drops
- 20 Goodlife Fitness
- 21 West Elm
- 7 The Craft Brasserie & Grille
- Mildred's Temple Kitchen
- 24 Freshii
- Starbucks Coffee
- 26 LCBO
- Kitchen Stuff Plus
- 28 Harvey's
- Global Pet Foods
- 30 Metro Grocery Store
- 31 RBC Bank
- 32 Pearle Vision

- 33 Running Room
- 34 Rogers
- 35 TD Bank 36 Balzac's Coffee
- 37 Panago Pizza
- 38 CIBC Bank
- 39 William's Landing
- 40 Aroma Espresso Bar

- 41 Local Public Eatery
- 42 Tim Hortons 43 Bulk Barn
- 44 Home Hardware
- 45 Dollarama
- 46 Bank of Montreal
- 47 F45 48 Aloette
- 54 Wendy's

50 KIBO Sushi

Brazen Head

63 ONO Poke Bar

61 Popeyes