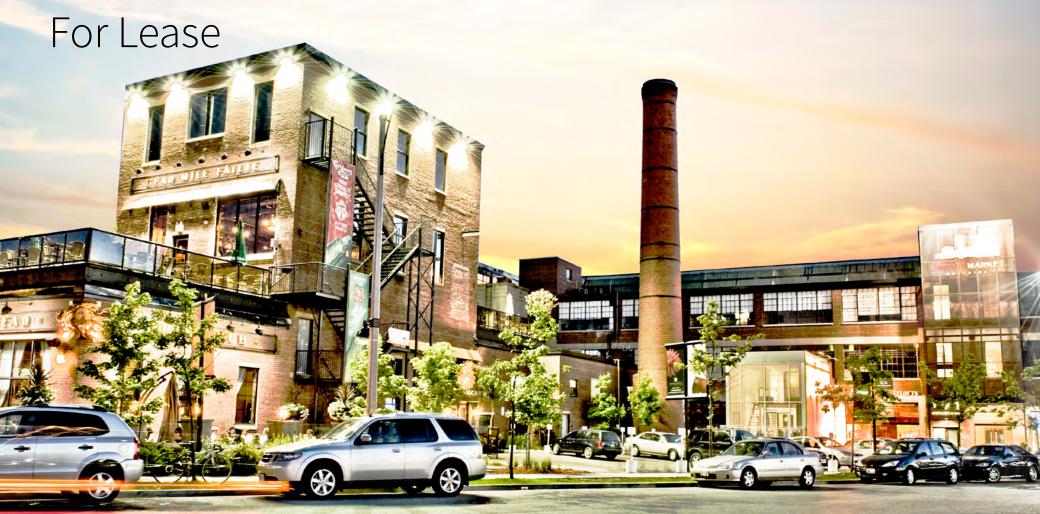

# Retail

1 EAST LIBERTY STREET
Toronto, ON

# Property summary

Set in the heart of one of Toronto's fastest-growing neighbourhoods, The Liberty Market Building offers retailers the opportunity to capitalize on a steady stream of local and visiting clientele. This location provides a great opportunity to take advantage of the neighbourhood's local demographic of young urban professionals and the building's close proximity to downtown.

With more than 100,000 SF of main level retail space, The Liberty Market Building, a neighbourhood landmark, provides a unique retail mix. Featuring prominent exposure, beautiful character space, and over 50 office tenants, The Liberty Market Building offers a one-of-a-kind venue.