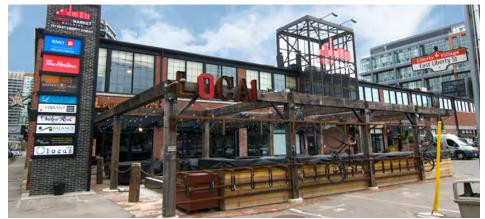

# Property summary

Set in the heart of one of Toronto's fastest-growing neighbourhoods, The Liberty Market Building offers retailers the opportunity to capitalize on a steady stream of local and visiting clientele. This location provides a great opportunity to take advantage of the neighbourhood's local demographic of young urban professionals and the building's close proximity to downtown.

With more than 100,000 SF of main level retail space, The Liberty Market Building, a neighbourhood landmark, provides a unique retail mix. Featuring prominent exposure, beautiful character space, and over 50 office tenants, The Liberty Market Building offers a one-of-a-kind venue.

# Highlights

- Renovated mixed-use campus in the heart of Liberty Village
- Total complex comprised of over 295,000 SF of office and retail space
- Ceiling heights of 15 FT
- Tenants include LOCAL Public Eatery, BMO, Tim Hortons, Home Hardware, Brazen Head, and Bulk Barn
- Excellent TTC and GO Station access
- Ample public parking on site
- Green 'P' surface parking immediately west of the property