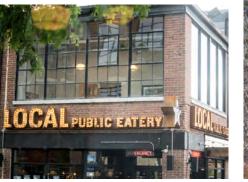

# Highlights

- Renovated mixed-use campus in the heart of Liberty Village
- Total complex comprised of over 295,000 SF of office and retail space
- Ceiling heights of 15 FT
- Tenants include LOCAL Public Eatery, BMO, Tim Hortons, Home Hardware, Brazen Head, and Bulk Barn
- Excellent TTC and GO Station access
- Ample public parking on site
- Green 'P' surface parking immediately west of the property