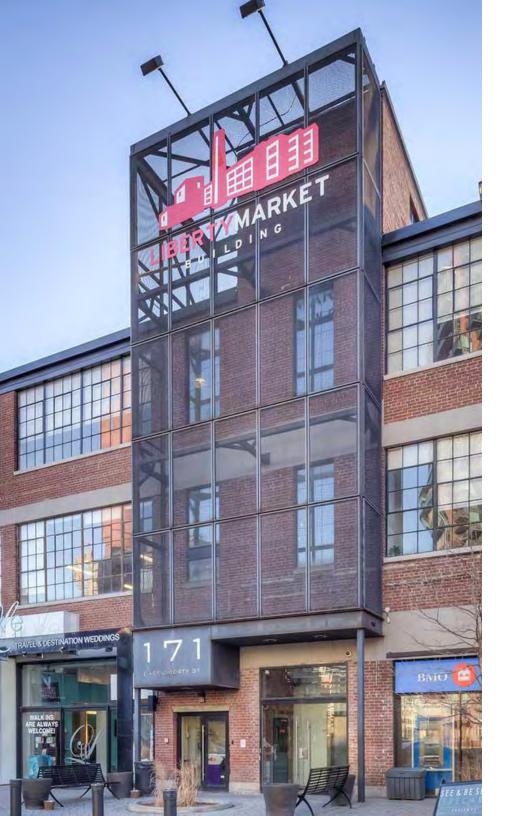

# Property summary

Set in the heart of one of Toronto's fastest-growing neighbourhoods, The Liberty Market Building offers retailers the opportunity to capitalize on a steady stream of local and visiting clientele. This location provides a great opportunity to take advantage of the neighbourhood's local demographic of young urban professionals and the building's close proximity to downtown.

With more than 100,000 SF of main level retail space, The Liberty Market Building, a neighbourhood landmark, provides a unique retail mix. Featuring prominent exposure, beautiful character space, and over 50 office tenants, The Liberty Market Building offers a one-of-a-kind venue.

# Highlights

- Renovated mixed-use campus in the heart of Liberty Village
- Total complex comprised of over 295,000 SF of office and retail space
- Ceiling heights of 15 FT
- Tenants include LOCAL Public Eatery, BMO, Tim Hortons, Home Hardware, Brazen Head, and Bulk Barn
- Excellent TTC and GO Station access
- Ample public parking on site
- Green 'P' surface parking immediately west of the property