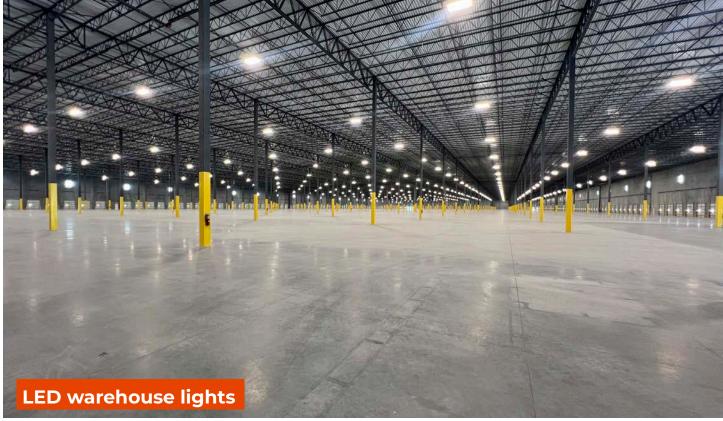

entrallogistics.com

MATT SULLIVAN, SIOR, CCIM Executive Managing Director +1 407 930 1802 matt.sullivan@jll.com CAM MONTGOMERY Vice President +1 407 982 8650 cameron.montgomery@jll.com







## **SPECIFICATIONS**



Building Size 877,635 SF



Loading Doors 178 (9' x 10')



Zoning Industrial



Dimensions 1514' x 570'



Drive in Door 4 (12' x 14') Motor operated



Power 3000 Amps (3-Phase)



Construction Tilt Wall



Employee Parking 469 spaces



Floor Slab 6" Reinforced (4,000 psi)



Design Cross Dock



Trailer Spaces 242



Warehouse Lighting 25 FC on 15' whips



Column Spacing 56' x 50'



Sprinkler ESFR



Roof PVC (60 Mill)



Office Space 3,058 SF



Truck Court Depth 190'



Click to view video



Ceiling Height 40'



Speed Bay: 60'

## SITE PLAN



## PROPERTY PHOTOS





## PROPERTY PHOTOS







## **MARKET HIGHLIGHTS**



- · Immediate access to Florida's Turnpike and US Highway 27
- · Less than 30 minutes to all major Orlando highways
- · Excellent location in Christopher C Ford Commerce Park
- Construction plans in place to widen Florida's Turnpike from O'Brien Road to the US 27 North, adding a new New SB Turnpike ramp to US 27 South and new US 27 South to NB Turnpike ramp, providing additional capacity to meet future traffic demand.
- Class A construction and amenities for Groveland's newest industrial development
- · Reach over 9 million people within a 2-hour drive
- Explosive growth in Lake County with addition of Kroger and the world's largest on-line retailer 's distribution buildings.

# LOCATED IN FLORIDA'S EPICENTER



### **KEY DEMOGRAPHICS