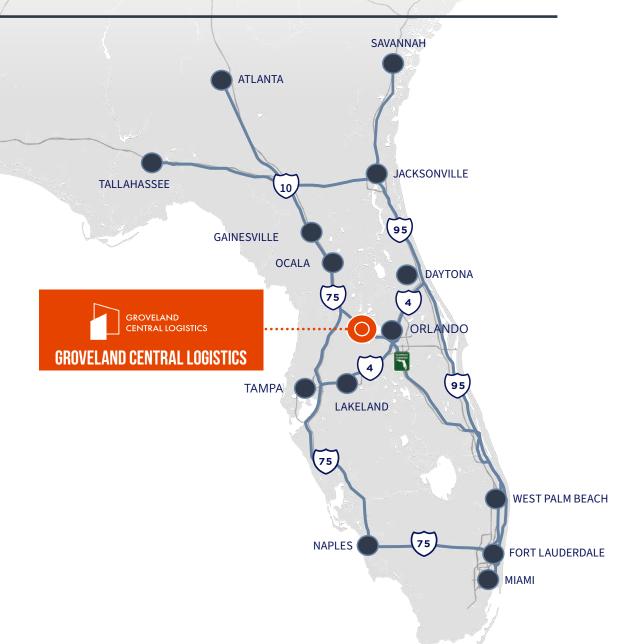

# LOCATED IN FLORIDA'S EPICENTER

### **MAJOR CITIES**

| Orlando      | $\rightarrow$ 36 min / 34.6 miles      |
|--------------|----------------------------------------|
| Tampa        | $\rightarrow$ 1 hr 25 min / 77.5 miles |
| Jacksonville | → 2 hrs 33 min / 171 miles             |
| Miami        | $\rightarrow$ 3 hrs 50 min / 256 miles |
| Savannah     | → 4 hrs 32 min / 282 miles             |
| Atlanta      | → 6 hrs 22 min / 409 miles             |