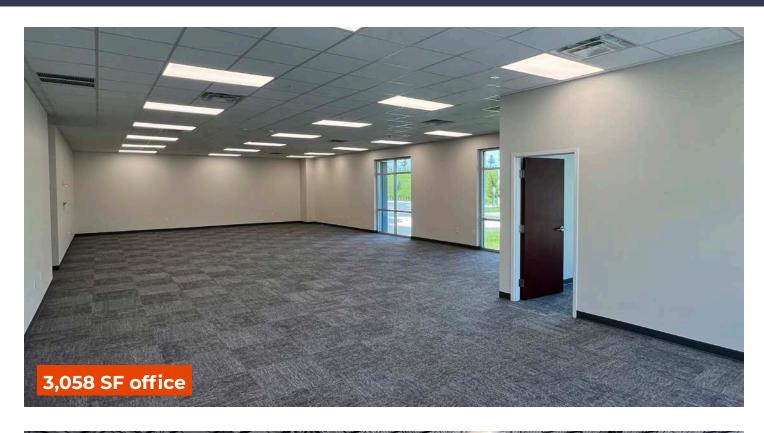

## PROPERTY PHOTOS

Office Space 3,058 SF

Truck Court Depth 190'

Click to view video

Ceiling Height 40'

Speed Bay: 60'