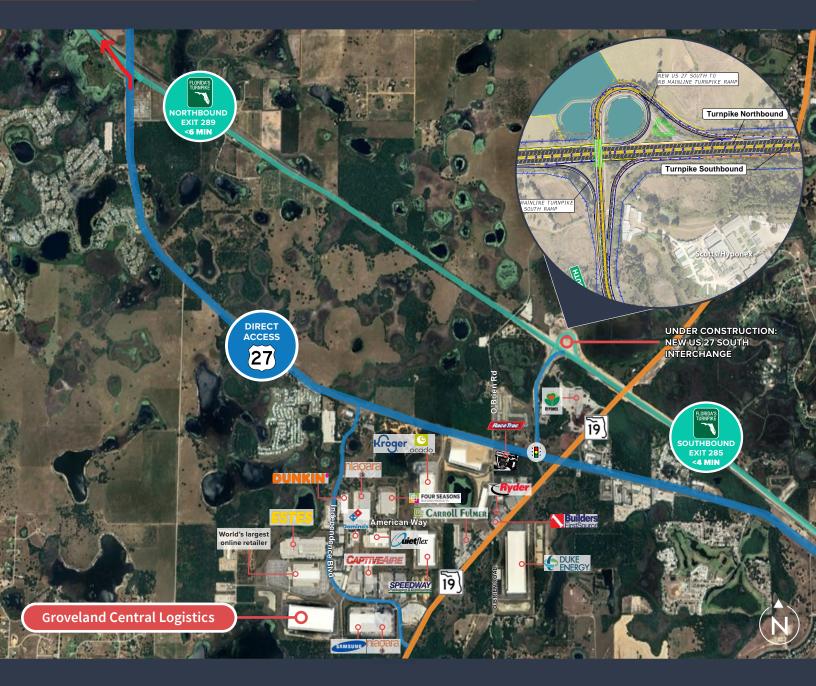

## **MARKET HIGHLIGHTS**

- · Immediate access to Florida's Turnpike and US Highway 27
- · Less than 30 minutes to all major Orlando highways
- · Excellent location in Christopher C Ford Commerce Park
- Construction plans in place to widen Florida's Turnpike from O'Brien Road to the US 27 North, adding a new New SB Turnpike ramp to US 27 South and new US 27 South to NB Turnpike ramp, providing additional capacity to meet future traffic demand.
- Class A construction and amenities for Groveland's newest industrial development
- · Reach over 9 million people within a 2-hour drive
- Explosive growth in Lake County with addition of Kroger and the world's largest on-line retailer 's distribution buildings.

# LOCATED IN FLORIDA'S EPICENTER