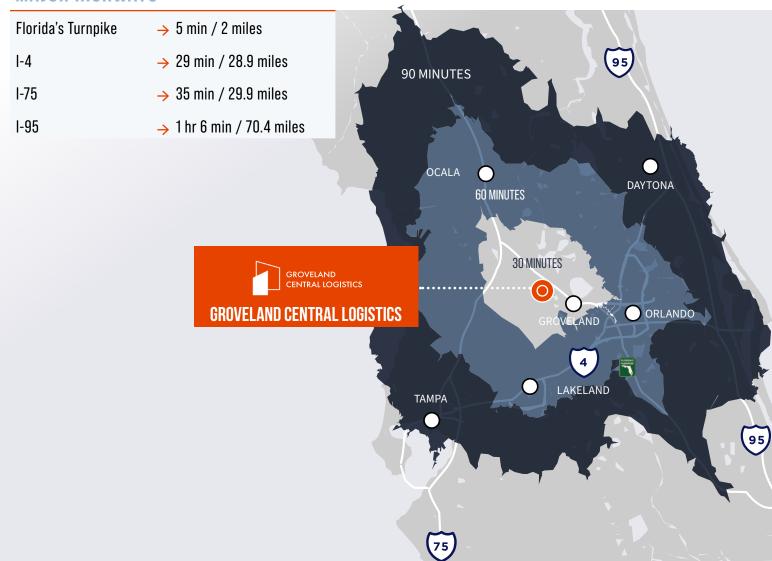

### **KEY DRIVE TIMES TO**

#### MAJOR TRANSPORTATION HUBS

Orlando Int'l Airport → 41 min / 39.9 miles

Tampa Int'l Airport → 1 hr 32 min / 84.3 miles

Port Canaveral → 1 hr 19 min / 83.1 miles

Port of Tampa → 1 hr 31 min / 80.3 miles

Port of Jacksonville → 2 hrs 38 min / 174 miles

Port of Everglades → 3 hrs 39 min/ 236 miles

Port of Miami → 4 hrs 15 min / 259 miles

→ 47 min / 44 Miles