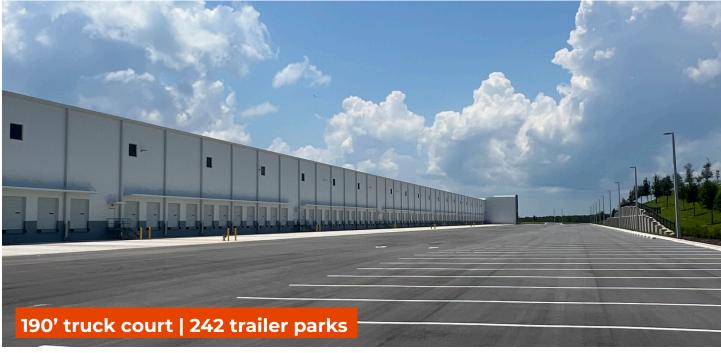

Employee Parking 469 spaces

Floor Slab 6" Reinforced (4,000 psi)

Design Cross Dock

Trailer Spaces 242

Warehouse Lighting 25 FC on 15' whips

Column Spacing 56' x 50'

Sprinkler ESFR

Roof PVC (60 Mill)

Office Space 3,058 SF

Truck Court Depth 190'

Click to view video

Ceiling Height 40'

Speed Bay: 60'