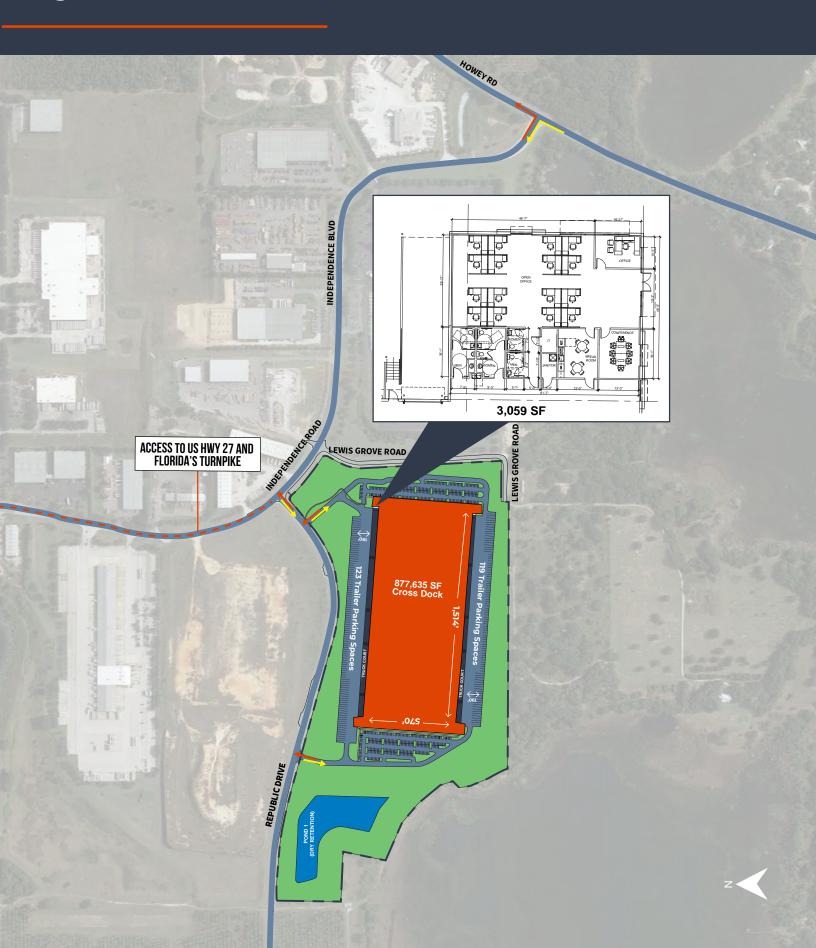

## SITE PLAN

## **SPECIFICATIONS**

Building Size 877,635 SF

Loading Doors 178 (9' x 10')

Zoning Industrial

Dimensions 1514' x 570'

Drive in Door 4 (12' x 14') Motor operated

Power 3000 Amps (3-Phase)

Construction Tilt Wall

Employee Parking 469 spaces

Floor Slab 6" Reinforced (4,000 psi)

Design Cross Dock

Trailer Spaces 242

Warehouse Lighting 25 FC on 15' whips

Column Spacing 56' x 50'

Sprinkler ESFR

Roof PVC (60 Mill)

Office Space 3,058 SF

Truck Court Depth 190'

Click to view video

Ceiling Height 40'

Speed Bay: 60'