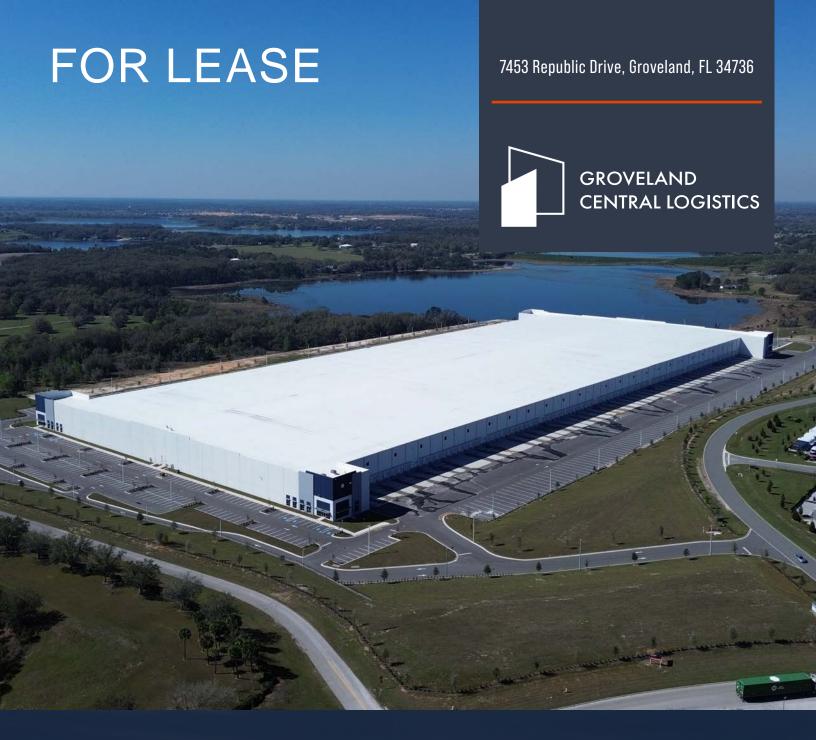

### **FOR LEASE**

7453 Republic Drive, Groveland, FL 34736

GROVELAND
CENTRAL LOGISTICS

# **GROVELAND CENTRAL LOGISTICS** 877,635 S.F. OF CLASS A INDUSTRIAL SPACE

www.grovelandcentrallogistics.com

MATT SULLIVAN, SIOR, CCIM Executive Managing Director +1 407 930 1802 matt.sullivan@jll.com CAM MONTGOMERY Vice President +1 407 982 8650 cameron.montgomery@jll.com